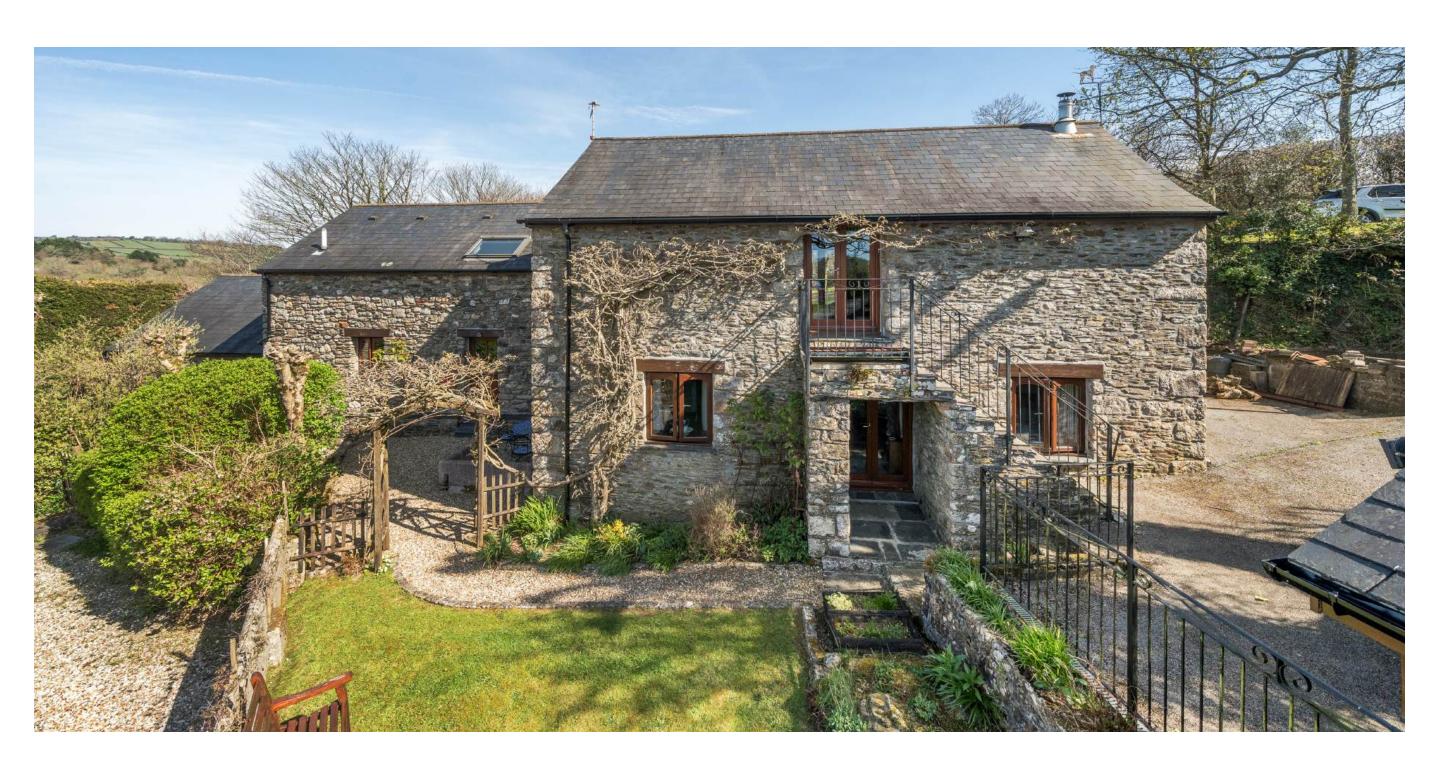

# THE GRANARY, ZEASTON FARM SOUTH BRENT

The Granary | Zeaston Farm| South Brent |
Devon | TQ10 9EP

#### **DESCRIPTION**

The Granary is a charming and unique family home, set in a characterful barn conversion near South Brent. This reverse level home is arranged with 4 bedrooms, sitting room, kitchen/dining room, family bathroom and master ensuite. The grounds and gardens extend to one acre incorporating a double garage, barn store, garden shed and summer house, with large areas of lawn, flower beds and drive providing ample parking. A paddock of 5 acres is available by separate negotiation.

#### **OUTSIDE**

The ground to The Granary extends to approximately one acre. A gated drive leads down to the front of the barn providing ample parking. Attached to the property is a double garage with light, power, and electric doors. The gardens are predominantly laid to lawn with a selection of trees and a section of wildflower meadow. At the higher section of the garden is a wonderful, decked terrace with a generous summer house and hot tub. a large timber shed for garden storage. To the rear of the barn is another access lane leading to two areas of hard standing, a further stone barn with double doors, creating extra storage or use as an additional single garage, and charming cottage style gardens with lawn and flower beds