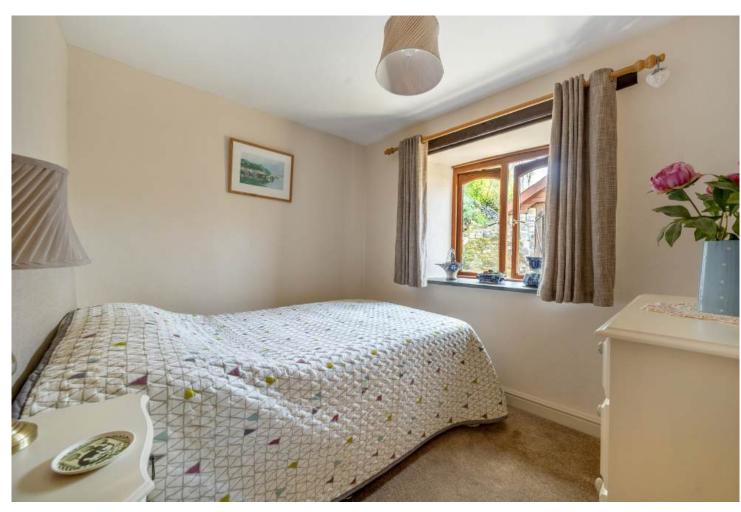

#### **ACCOMMODATION**

The property is entered on the first floor of this unique barn conversion. The striking kitchen/dining room has a vaulted ceiling with exposed beams, triple aspect with skylights, creating a bright and welcoming entertaining area. The kitchen is arranged with an array of matching base and wall units, central island, and integrated appliances, and a boiler cupboard. From the dining area, stairs lead down to the ground floor bedrooms and an internal door to the sitting room. The striking sitting room has a quadruple aspect with a vaulted ceiling, exposed beams and twos sets of French doors leading out. This characterful room has exposed stone and timber panelled walls, and a charming fireplace with an inset wood burner. A long corridor connects the ground floor bedrooms with a door leading out to the rear of the barn and a generous store cupboard. Bedroom 1 has a dual aspect with a door leading out to the front of the barn and a contemporary ensuite with a walkin shower, wc, basin and underfloor heating. The three remaining bedrooms has a rear aspect with exposed beams, bedroom 2 with French doors leading out. The family bathroom is arranged with a bath with shower overhead, wc, basin and underfloor heating.