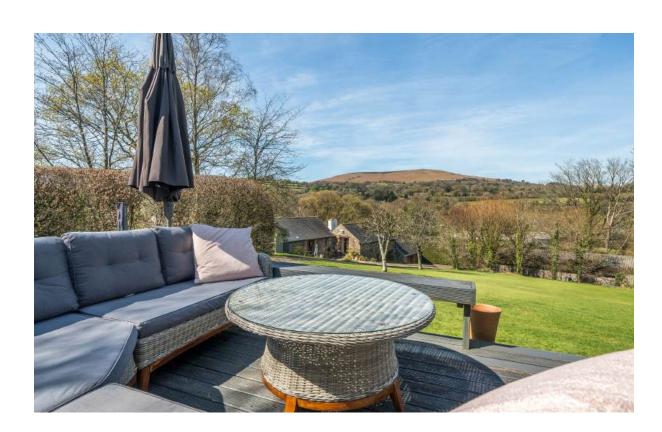

#### **OUTSIDE**

The ground to The Granary extends to approximately one acre. A gated drive leads down to the front of the barn providing ample parking. Attached to the property is a double garage with light, power, and electric doors. The gardens are predominantly laid to lawn with a selection of trees and a section of wildflower meadow. At the higher section of the garden is a wonderful, decked terrace with a generous summer house and hot tub. a large timber shed for garden storage. To the rear of the barn is another access lane leading to two areas of hard standing, a further stone barn with double doors, creating extra storage or use as an additional single garage, and charming cottage style gardens with lawn and flower beds

#### **DESCRIPTION**

The Granary is a charming and unique family home, set in a characterful barn conversion near South Brent. This reverse level home is arranged with 4 bedrooms, sitting room, kitchen/dining room, family bathroom and master ensuite. The grounds and gardens extend to one acre incorporating a double garage, barn store, garden shed and summer house, with large areas of lawn, flower beds and drive providing ample parking. A paddock of 5 acres is available by separate negotiation.