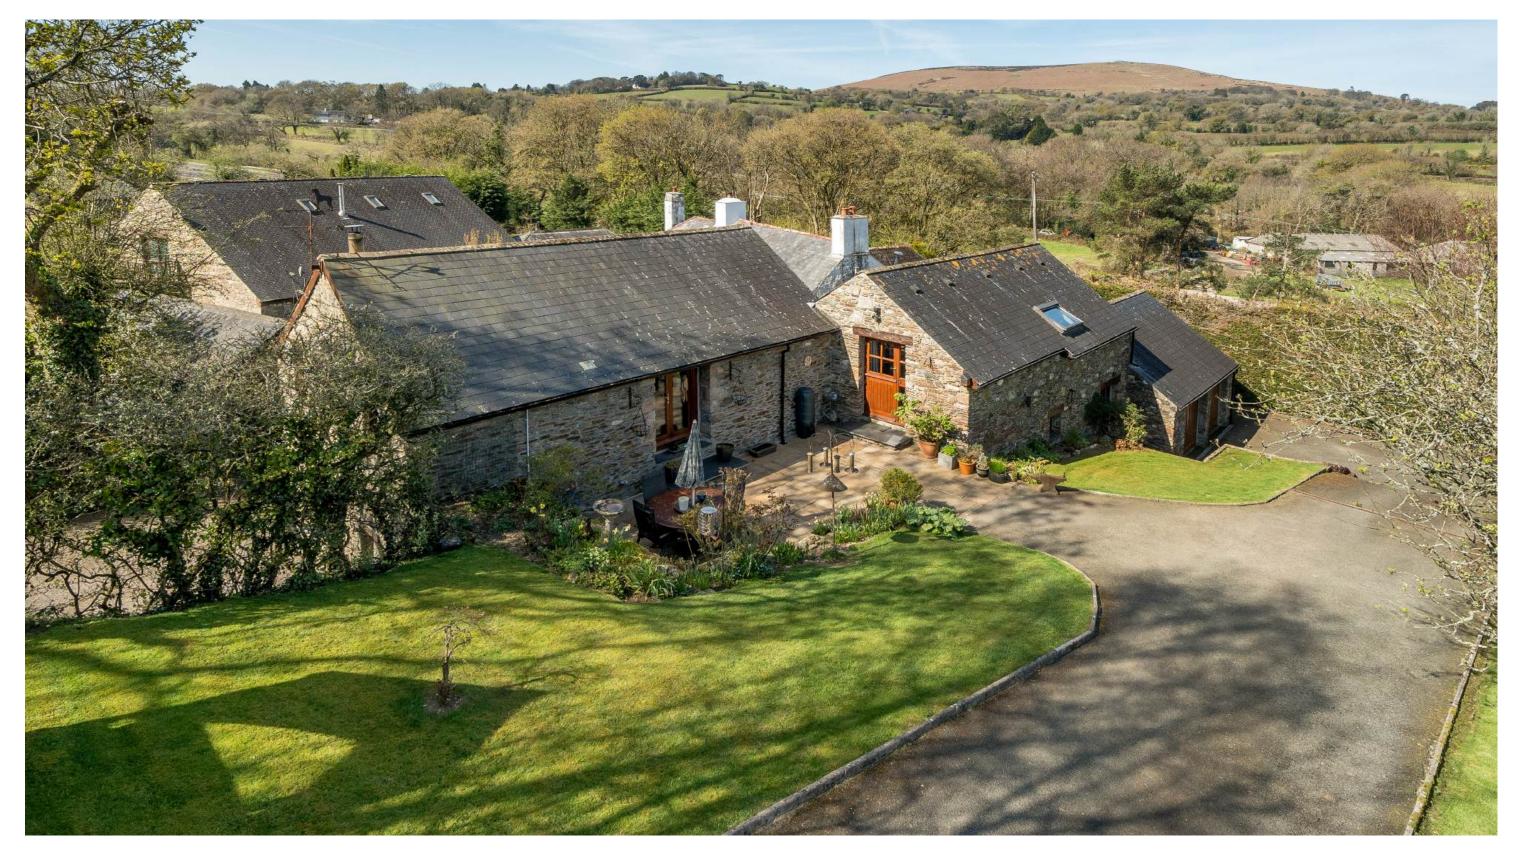

# THE GRANARY, ZEASTON FARM SOUTH BRENT

The Granary | Zeaston Farm| South Brent |
Devon | TQ10 9EP

#### **OUTSIDE**

The ground to The Granary extends to approximately one acre. A gated drive leads down to the front of the barn providing ample parking. Attached to the property is a double garage with light, power, and electric doors. The gardens are predominantly laid to lawn with a selection of trees and a section of wildflower meadow. At the higher section of the garden is a wonderful, decked terrace with a generous summer house and hot tub. a large timber shed for garden storage. To the rear of the barn is another access lane leading to two areas of hard standing, a further stone barn with double doors, creating extra storage or use as an additional single garage, and charming cottage style gardens with lawn and flower beds

#### **DESCRIPTION**

The Granary is a charming and unique family home, set in a characterful barn conversion near South Brent. This reverse level home is arranged with 4 bedrooms, sitting room, kitchen/dining room, family bathroom and master ensuite. The grounds and gardens extend to one acre incorporating a double garage, barn store, garden shed and summer house, with large areas of lawn, flower beds and drive providing ample parking. A paddock of 5 acres is available by separate negotiation.