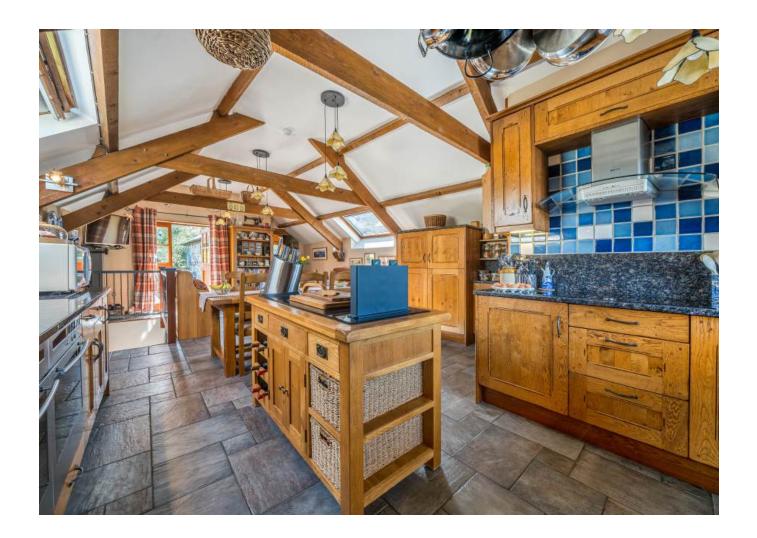

#### **ACCOMMODATION**

The property is entered on the first floor of this unique barn conversion. The striking kitchen/dining room has a vaulted ceiling with exposed beams, triple aspect with skylights, creating a bright and welcoming entertaining area. The kitchen is arranged with an array of matching base and wall units, central island, and integrated appliances, and a boiler cupboard. From the dining area, stairs lead down to the ground floor bedrooms and an internal door to the sitting room. The striking sitting room has a quadruple aspect with a vaulted ceiling, exposed beams and twos sets of French doors leading out. This characterful room has exposed stone and timber panelled walls, and a charming fireplace with an inset wood burner. A long corridor connects the ground floor bedrooms with a door leading out to the rear of the barn and a generous store cupboard. Bedroom 1 has a dual aspect with a door leading out to the front of the barn and a contemporary ensuite with a walkin shower, wc, basin and underfloor heating. The three remaining bedrooms has a rear aspect with exposed beams, bedroom 2 with French doors leading out. The family bathroom is arranged with a bath with shower overhead, wc, basin and underfloor heating.