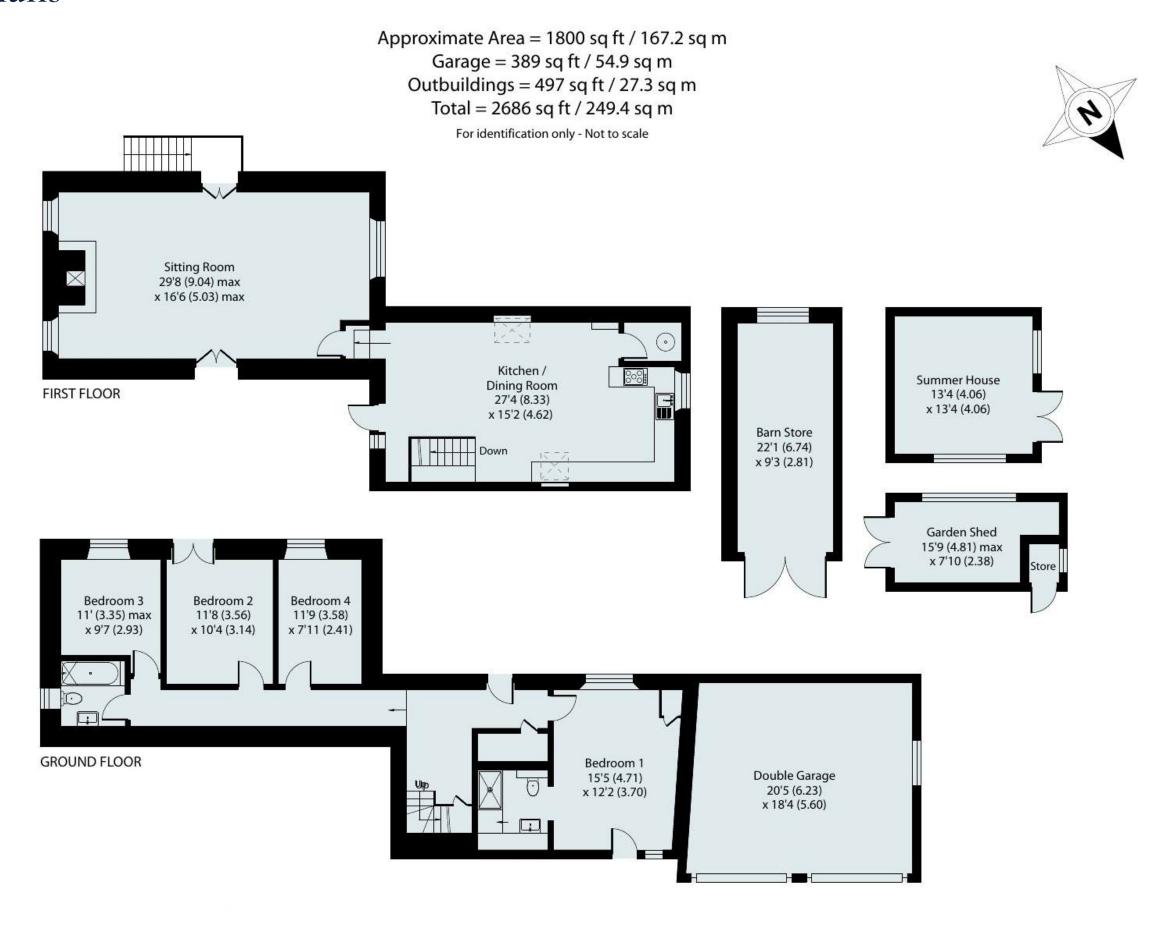

#### Accommodation

**Ground Floor** 

Four Bedrooms, One Ensuite, Family Bathroom

First Floor

Kitchen/Dining Room, Sitting Room

Outside

Double Garage, Barn Store, Summer House,

Garden Shed

#### **ACCOMMODATION**

The property is entered on the first floor of this unique barn conversion. The striking kitchen/dining room has a vaulted ceiling with exposed beams, triple aspect with skylights, creating a bright and welcoming entertaining area. The kitchen is arranged with an array of matching base and wall units, central island, and integrated appliances, and a boiler cupboard. From the dining area, stairs lead down to the ground floor bedrooms and an internal door to the sitting room. The striking sitting room has a quadruple aspect with a vaulted ceiling, exposed beams and twos sets of French doors leading out. This characterful room has exposed stone and timber panelled walls, and a charming fireplace with an inset wood burner. A long corridor connects the ground floor bedrooms with a door leading out to the rear of the barn and a generous store cupboard. Bedroom 1 has a dual aspect with a door leading out to the front of the barn and a contemporary ensuite with a walkin shower, wc, basin and underfloor heating. The three remaining bedrooms has a rear aspect with exposed beams, bedroom 2 with French doors leading out. The family bathroom is arranged with a bath with shower overhead, wc, basin and underfloor heating.

#### **OUTSIDE**

The ground to The Granary extends to approximately one acre. A gated drive leads down to the front of the barn providing ample parking. Attached to the property is a double garage with light, power, and electric doors. The gardens are predominantly laid to lawn with a selection of trees and a section of wildflower meadow. At the higher section of the garden is a wonderful, decked terrace with a generous summer house and hot tub. a large timber shed for garden storage. To the rear of the barn is another access lane leading to two areas of hard standing, a further stone barn with double doors, creating extra storage or use as an additional single garage, and charming cottage style gardens with lawn and flower beds

### Floor Plans

IMPORTANT NOTICE 1. These particulars are for guidance only. They are prepared and issued in good faith and are intended to give a fair description or information given should not be relied on as a statement or representation of fact that the property or its services are in good condition. Neither Marchand Petit, nor any of its employees, has any authority to make or give any representation or warranty whatsoever in relation to the property. 3. The photographs show only certain parts and aspects of the property at the time they were taken. Any areas, measurements or distances given are approximate only. 4. Any reference to alterations to, or use of, any part of the property is not a statement that any regulations or other consent has been obtained. These matters must be verified by any intending purchaser. 5. Descriptions of a property are inevitably subjective, and the descriptions contained herein are used in good faith as an opinion and not by way of statement of fact. If any points of particular importance need clarifying before viewing, please do not hesitate to contact our office.