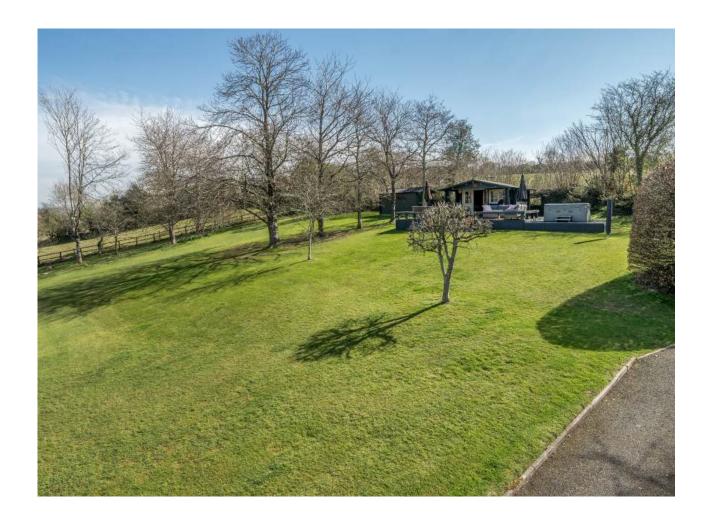

#### **OUTSIDE**

The ground to The Granary extends to approximately one acre. A gated drive leads down to the front of the barn providing ample parking. Attached to the property is a double garage with light, power, and electric doors. The gardens are predominantly laid to lawn with a selection of trees and a section of wildflower meadow. At the higher section of the garden is a wonderful, decked terrace with a generous summer house and hot tub. a large timber shed for garden storage. To the rear of the barn is another access lane leading to two areas of hard standing, a further stone barn with double doors, creating extra storage or use as an additional single garage, and charming cottage style gardens with lawn and flower beds

#### **DESCRIPTION**

The Granary is a charming and unique family home, set in a characterful barn conversion near South Brent. This reverse level home is arranged with 4 bedrooms, sitting room, kitchen/dining room, family bathroom and master ensuite. The grounds and gardens extend to one acre incorporating a double garage, barn store, garden shed and summer house, with large areas of lawn, flower beds and drive providing ample parking. A paddock of 5 acres is available by separate negotiation.