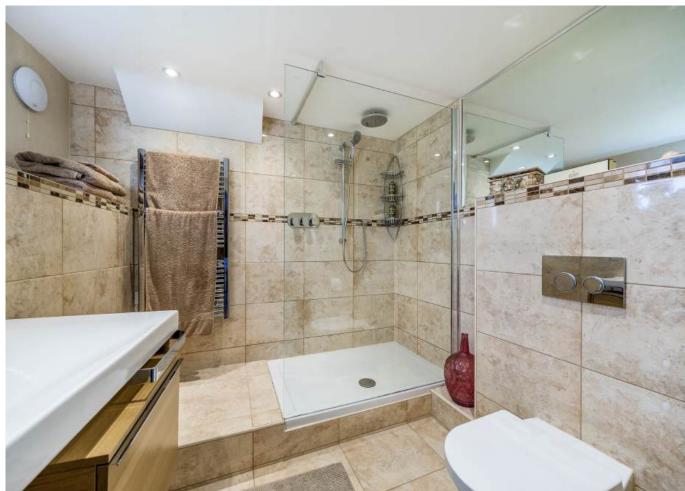

#### **ACCOMMODATION**

The property is entered on the first floor of this unique barn conversion. The striking kitchen/dining room has a vaulted ceiling with exposed beams, triple aspect with skylights, creating a bright and welcoming entertaining area. The kitchen is arranged with an array of matching base and wall units, central island, and integrated appliances, and a boiler cupboard. From the dining area, stairs lead down to the ground floor bedrooms and an internal door to the sitting room. The striking sitting room has a quadruple aspect with a vaulted ceiling, exposed beams and twos sets of French doors leading out. This characterful room has exposed stone and timber panelled walls, and a charming fireplace with an inset wood burner. A long corridor connects the ground floor bedrooms with a door leading out to the rear of the barn and a generous store cupboard. Bedroom 1 has a dual aspect with a door leading out to the front of the barn and a contemporary ensuite with a walkin shower, wc, basin and underfloor heating. The three remaining bedrooms has a rear aspect with exposed beams, bedroom 2 with French doors leading out. The family bathroom is arranged with a bath with shower overhead, wc, basin and underfloor heating.