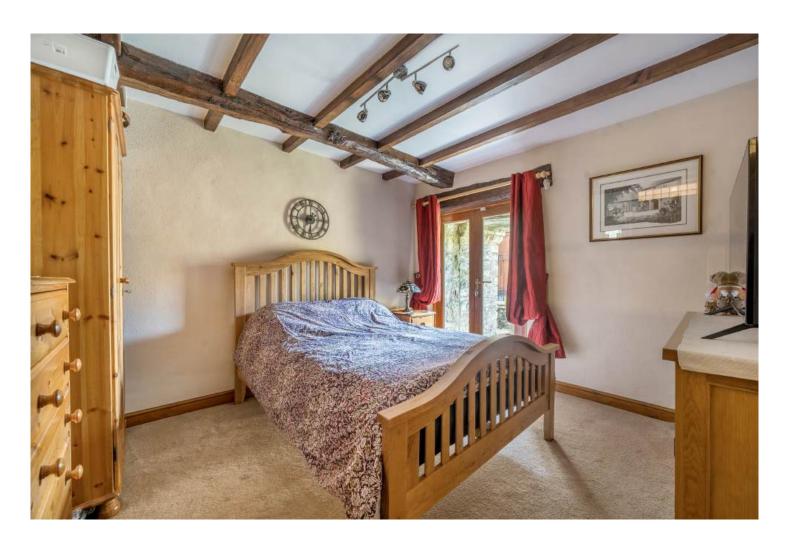

#### **ACCOMMODATION**

The property is entered on the first floor of this unique barn conversion. The striking kitchen/dining room has a vaulted ceiling with exposed beams, triple aspect with skylights, creating a bright and welcoming entertaining area. The kitchen is arranged with an array of matching base and wall units, central island, and integrated appliances, and a boiler cupboard. From the dining area, stairs lead down to the ground floor bedrooms and an internal door to the sitting room. The striking sitting room has a quadruple aspect with a vaulted ceiling, exposed beams and twos sets of French doors leading out. This characterful room has exposed stone and timber panelled walls, and a charming fireplace with an inset wood burner. A long corridor connects the ground floor bedrooms with a door leading out to the rear of the barn and a generous store cupboard. Bedroom 1 has a dual aspect with a door leading out to the front of the barn and a contemporary ensuite with a walkin shower, wc, basin and underfloor heating. The three remaining bedrooms has a rear aspect with exposed beams, bedroom 2 with French doors leading out. The family bathroom is arranged with a bath with shower overhead, wc, basin and underfloor heating.