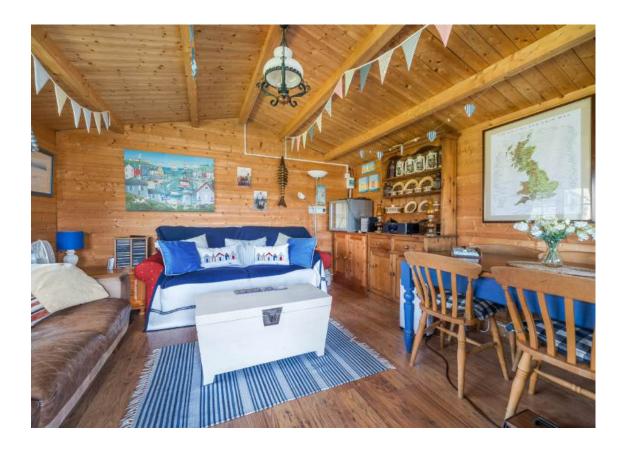

#### **ACCOMMODATION**

The property is entered on the first floor of this unique barn conversion. The striking kitchen/dining room has a vaulted ceiling with exposed beams, triple aspect with skylights, creating a bright and welcoming entertaining area. The kitchen is arranged with an array of matching base and wall units, central island, and integrated appliances, and a boiler cupboard. From the dining area, stairs lead down to the ground floor bedrooms and an internal door to the sitting room. The striking sitting room has a quadruple aspect with a vaulted ceiling, exposed beams and twos sets of French doors leading out. This characterful room has exposed stone and timber panelled walls, and a charming fireplace with an inset wood burner. A long corridor connects the ground floor bedrooms with a door leading out to the rear of the barn and a generous store cupboard. Bedroom 1 has a dual aspect with a door leading out to the front of the barn and a contemporary ensuite with a walkin shower, wc, basin and underfloor heating. The three remaining bedrooms has a rear aspect with exposed beams, bedroom 2 with French doors leading out. The family bathroom is arranged with a bath with shower overhead, wc, basin and underfloor heating.

#### **DESCRIPTION**

The Granary is a charming and unique family home, set in a characterful barn conversion near South Brent. This reverse level home is arranged with 4 bedrooms, sitting room, kitchen/dining room, family bathroom and master ensuite. The grounds and gardens extend to one acre incorporating a double garage, barn store, garden shed and summer house, with large areas of lawn, flower beds and drive providing ample parking. A paddock of 5 acres is available by separate negotiation.