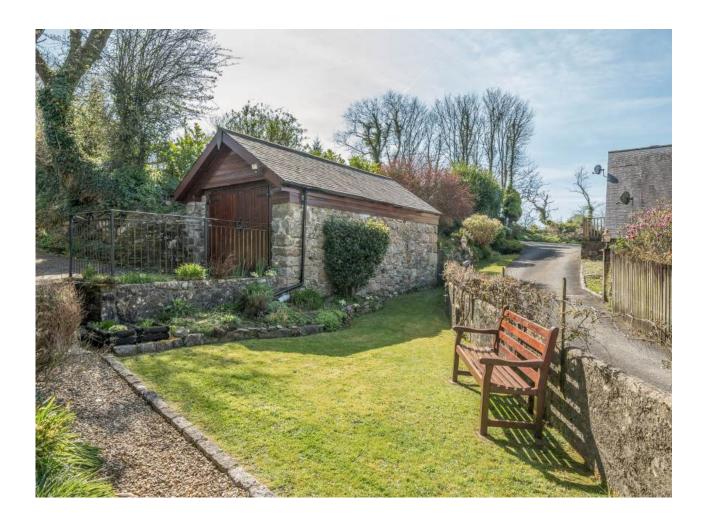

#### **OUTSIDE**

The ground to The Granary extends to approximately one acre. A gated drive leads down to the front of the barn providing ample parking. Attached to the property is a double garage with light, power, and electric doors. The gardens are predominantly laid to lawn with a selection of trees and a section of wildflower meadow. At the higher section of the garden is a wonderful, decked terrace with a generous summer house and hot tub. a large timber shed for garden storage. To the rear of the barn is another access lane leading to two areas of hard standing, a further stone barn with double doors, creating extra storage or use as an additional single garage, and charming cottage style gardens with lawn and flower beds

#### **DESCRIPTION**

The Granary is a charming and unique family home, set in a characterful barn conversion near South Brent. This reverse level home is arranged with 4 bedrooms, sitting room, kitchen/dining room, family bathroom and master ensuite. The grounds and gardens extend to one acre incorporating a double garage, barn store, garden shed and summer house, with large areas of lawn, flower beds and drive providing ample parking. A paddock of 5 acres is available by separate negotiation.