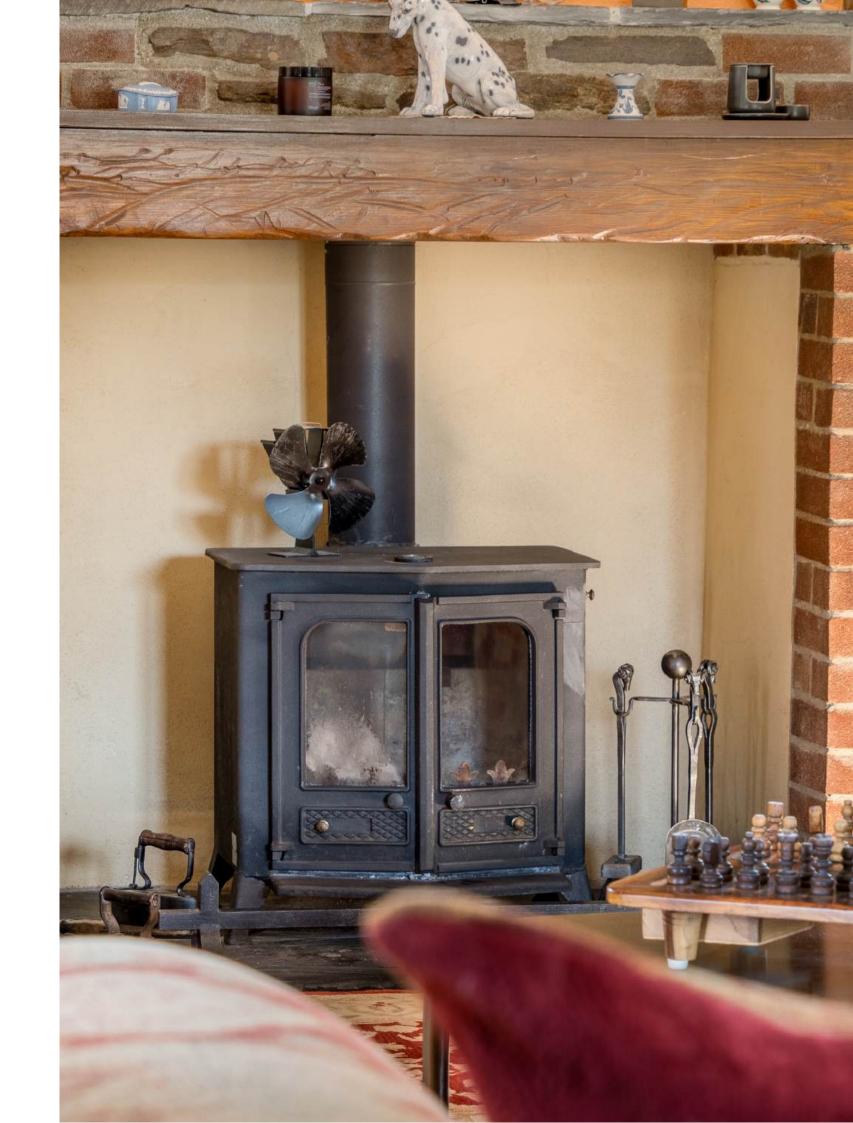

#### **ACCOMMODATION**

The property is entered on the first floor of this unique barn conversion. The striking kitchen/dining room has a vaulted ceiling with exposed beams, triple aspect with skylights, creating a bright and welcoming entertaining area. The kitchen is arranged with an array of matching base and wall units, central island, and integrated appliances, and a boiler cupboard. From the dining area, stairs lead down to the ground floor bedrooms and an internal door to the sitting room. The striking sitting room has a quadruple aspect with a vaulted ceiling, exposed beams and twos sets of French doors leading out. This characterful room has exposed stone and timber panelled walls, and a charming fireplace with an inset wood burner. A long corridor connects the ground floor bedrooms with a door leading out to the rear of the barn and a generous store cupboard. Bedroom 1 has a dual aspect with a door leading out to the front of the barn and a contemporary ensuite with a walkin shower, wc, basin and underfloor heating. The three remaining bedrooms has a rear aspect with exposed beams, bedroom 2 with French doors leading out. The family bathroom is arranged with a bath with shower overhead, wc, basin and underfloor heating.