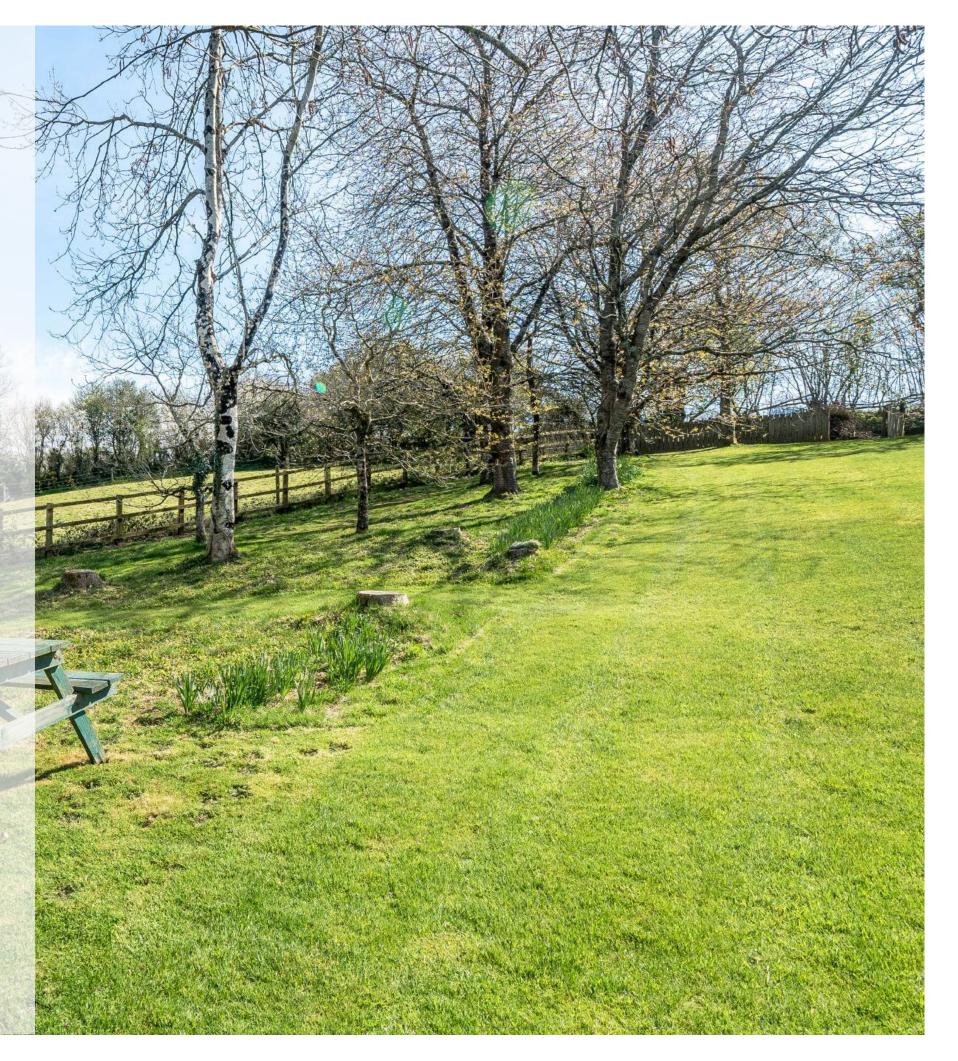

#### **OUTSIDE**

The ground to The Granary extends to approximately one acre. A gated drive leads down to the front of the barn providing ample parking. Attached to the property is a double garage with light, power, and electric doors. The gardens are predominantly laid to lawn with a selection of trees and a section of wildflower meadow. At the higher section of the garden is a wonderful, decked terrace with a generous summer house and hot tub. a large timber shed for garden storage. To the rear of the barn is another access lane leading to two areas of hard standing, a further stone barn with double doors, creating extra storage or use as an additional single garage, and charming cottage style gardens with lawn and flower beds