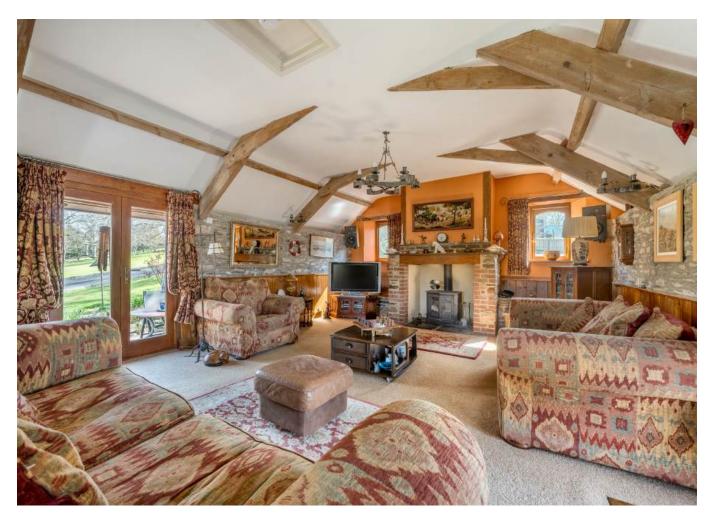

#### **ACCOMMODATION**

The property is entered on the first floor of this unique barn conversion. The striking kitchen/dining room has a vaulted ceiling with exposed beams, triple aspect with skylights, creating a bright and welcoming entertaining area. The kitchen is arranged with an array of matching base and wall units, central island, and integrated appliances, and a boiler cupboard. From the dining area, stairs lead down to the ground floor bedrooms and an internal door to the sitting room. The striking sitting room has a quadruple aspect with a vaulted ceiling, exposed beams and twos sets of French doors leading out. This characterful room has exposed stone and timber panelled walls, and a charming fireplace with an inset wood burner. A long corridor connects the ground floor bedrooms with a door leading out to the rear of the barn and a generous store cupboard. Bedroom 1 has a dual aspect with a door leading out to the front of the barn and a contemporary ensuite with a walkin shower, wc, basin and underfloor heating. The three remaining bedrooms has a rear aspect with exposed beams, bedroom 2 with French doors leading out. The family bathroom is arranged with a bath with shower overhead, wc, basin and underfloor heating.