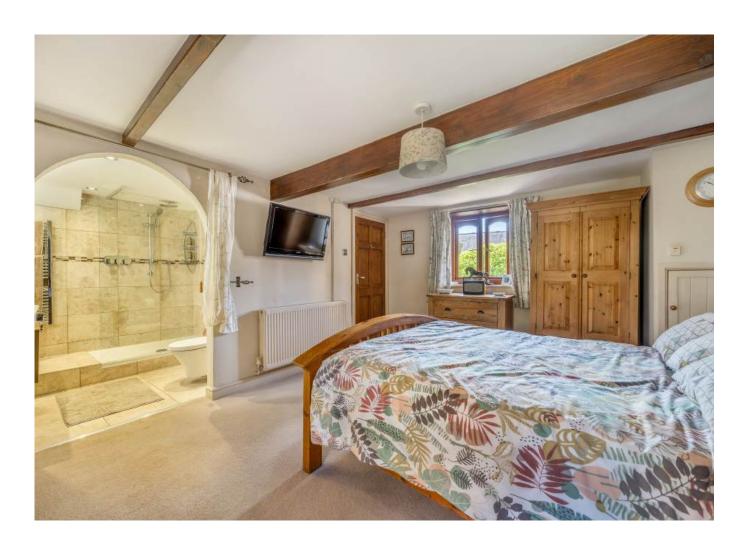

#### **ACCOMMODATION**

The property is entered on the first floor of this unique barn conversion. The striking kitchen/dining room has a vaulted ceiling with exposed beams, triple aspect with skylights, creating a bright and welcoming entertaining area. The kitchen is arranged with an array of matching base and wall units, central island, and integrated appliances, and a boiler cupboard. From the dining area, stairs lead down to the ground floor bedrooms and an internal door to the sitting room. The striking sitting room has a quadruple aspect with a vaulted ceiling, exposed beams and twos sets of French doors leading out. This characterful room has exposed stone and timber panelled walls, and a charming fireplace with an inset wood burner. A long corridor connects the ground floor bedrooms with a door leading out to the rear of the barn and a generous store cupboard. Bedroom 1 has a dual aspect with a door leading out to the front of the barn and a contemporary ensuite with a walkin shower, wc, basin and underfloor heating. The three remaining bedrooms has a rear aspect with exposed beams, bedroom 2 with French doors leading out. The family bathroom is arranged with a bath with shower overhead, wc, basin and underfloor heating.