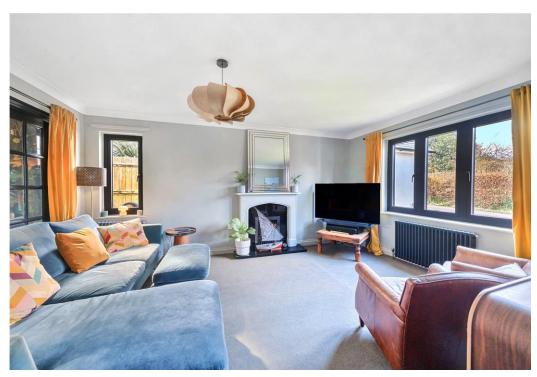

The entrance hall has a charming guest cloakroom, store cupboard and stairs leading to the first floor. To the right is a generous and inviting dual aspect sitting room with a feature fireplace and double doors leading through to the dining area. To the rear of the ground floor is a spacious kitchen/dining room, a stylish area, perfect for families and entertaining, with double doors leading out to a fabulous, decked patio. The kitchen has an array of contemporary base and wall units, with an integrated oven, microwave oven, electric hob, dishwasher, fridge freezer and breakfast bar. Off the kitchen is a utility, with space and plumbing for white goods, sink and door leading out to the side of the property.