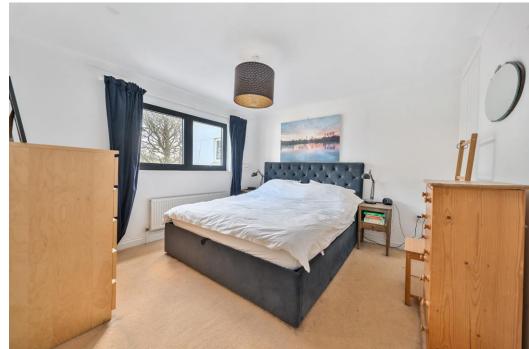

Bedroom 1 has a rear aspect window with garden views, fitted wardrobes and an ensuite shower. Bedroom 2 has two front aspect windows with fitted wardrobes and an ensuite shower. Bedroom 3 has a front aspect Velux window. Bedroom 4 has a rear aspect with garden views. The family bathroom is arranged with a bath, wc and basin.