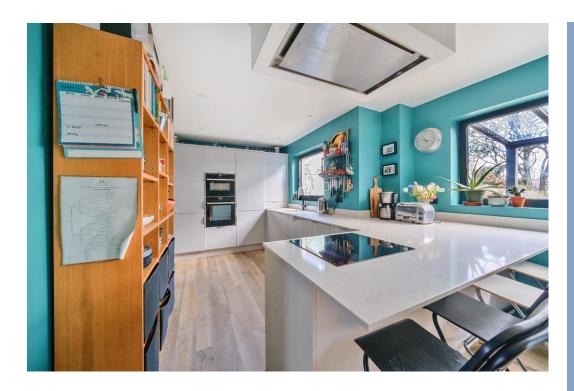

The entrance hall has a charming guest cloakroom, store cupboard and stairs leading to the first floor. To the right is a generous and inviting dual aspect sitting room with a feature fireplace and double doors leading through to the dining area. To the rear of the ground floor is a spacious kitchen/dining room, a stylish area, perfect for families and entertaining, with double doors leading out to a fabulous, decked patio. The kitchen has an array of contemporary base and wall units, with an integrated oven, microwave oven, electric hob, dishwasher, fridge freezer and breakfast bar. Off the kitchen is a utility, with space and plumbing for white goods, sink and door leading out to the side of the property.