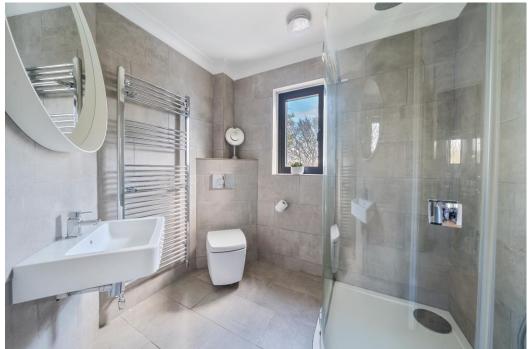

Bedroom 1 has a rear aspect window with garden views, fitted wardrobes and an ensuite shower. Bedroom 2 has two front aspect windows with fitted wardrobes and an ensuite shower. Bedroom 3 has a front aspect Velux window. Bedroom 4 has a rear aspect with garden views. The family bathroom is arranged with a bath, wc and basin.