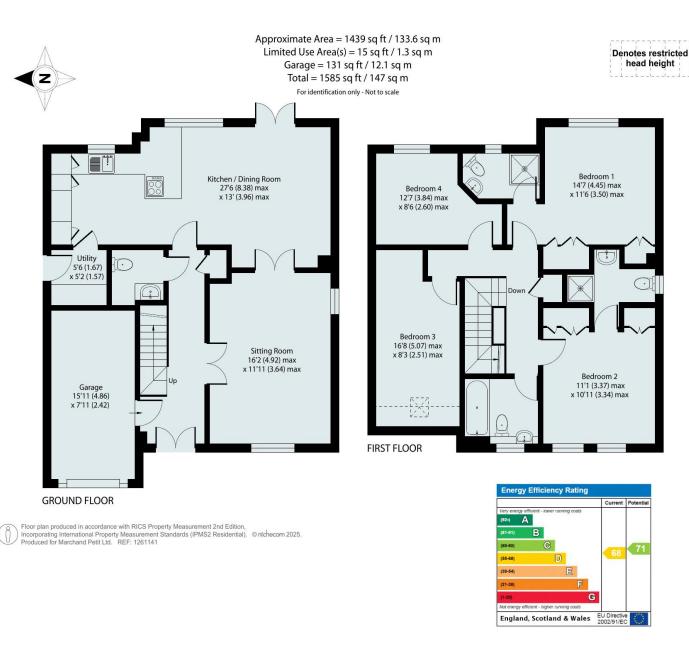

# Guide Price £595,000

A stylish family home set in the sought after residential area of Glebe Land in Aveton Gifford. This generous, detached property provides the ideal layout of accommodation for family life, incorporating 4 bedrooms, sitting room, kitchen/dining room, utility, family bathroom, 2 ensuite showers, guest cloakroom and an integral garage. Off street parking to the front, while the enclosed rear garden has a fabulous, decked patio, and an area of lawn.

The entrance hall has a charming guest cloakroom, store cupboard and stairs leading to the first floor. To the right is a generous and inviting dual aspect sitting room with a feature fireplace and double doors leading through to the dining area. To the rear of the ground floor is a spacious kitchen/dining room, a stylish area, perfect for families and entertaining, with double doors leading out to a fabulous, decked patio. The kitchen has an array of contemporary base and wall units, with an integrated oven, microwave oven, electric hob, dishwasher, fridge freezer and breakfast bar. Off the kitchen is a utility, with space and plumbing for white goods, sink and door leading out to the side of the property.

Bedroom 1 has a rear aspect window with garden views, fitted wardrobes and an ensuite shower. Bedroom 2 has two front aspect windows with fitted wardrobes and an ensuite shower. Bedroom 3 has a front aspect Velux window. Bedroom 4 has a rear aspect with garden views. The family bathroom is arranged with a bath, wc and basin.

To the front of the property is a drive providing ample off-street parking with access to the integral garage and a covered porch. The enclosed rear garden has a wonderful, decked patio area, perfect for al-fresco dining, planted flower beds and a generous area of lawn. The garden has perimeter timber fencing.