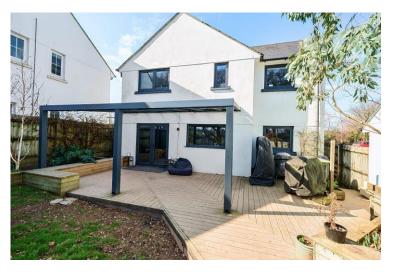

# Guide Price £595,000

A stylish family home set in the sought after residential area of Glebe Land in Aveton Gifford. This generous, detached property provides the ideal layout of accommodation for family life, incorporating 4 bedrooms, sitting room, kitchen/dining room, utility, family bathroom, 2 ensuite showers, guest cloakroom and an integral garage. Off street parking to the front, while the enclosed rear garden has a fabulous, decked patio, and an area of lawn.

To the front of the property is a drive providing ample off-street parking with access to the integral garage and a covered porch. The enclosed rear garden has a wonderful, decked patio area, perfect for al-fresco dining, planted flower beds and a generous area of lawn. The garden has perimeter timber fencing.