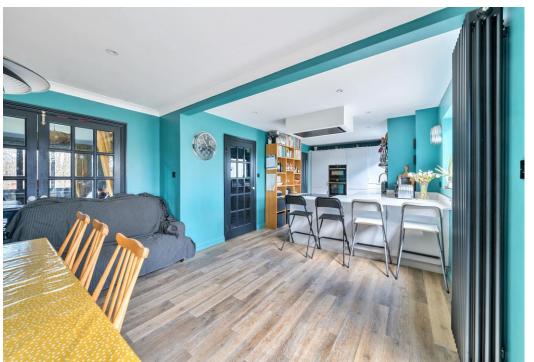

The entrance hall has a charming guest cloakroom, store cupboard and stairs leading to the first floor. To the right is a generous and inviting dual aspect sitting room with a feature fireplace and double doors leading through to the dining area. To the rear of the ground floor is a spacious kitchen/dining room, a stylish area, perfect for families and entertaining, with double doors leading out to a fabulous, decked patio. The kitchen has an array of contemporary base and wall units, with an integrated oven, microwave oven, electric hob, dishwasher, fridge freezer and breakfast bar. Off the kitchen is a utility, with space and plumbing for white goods, sink and door leading out to the side of the property.