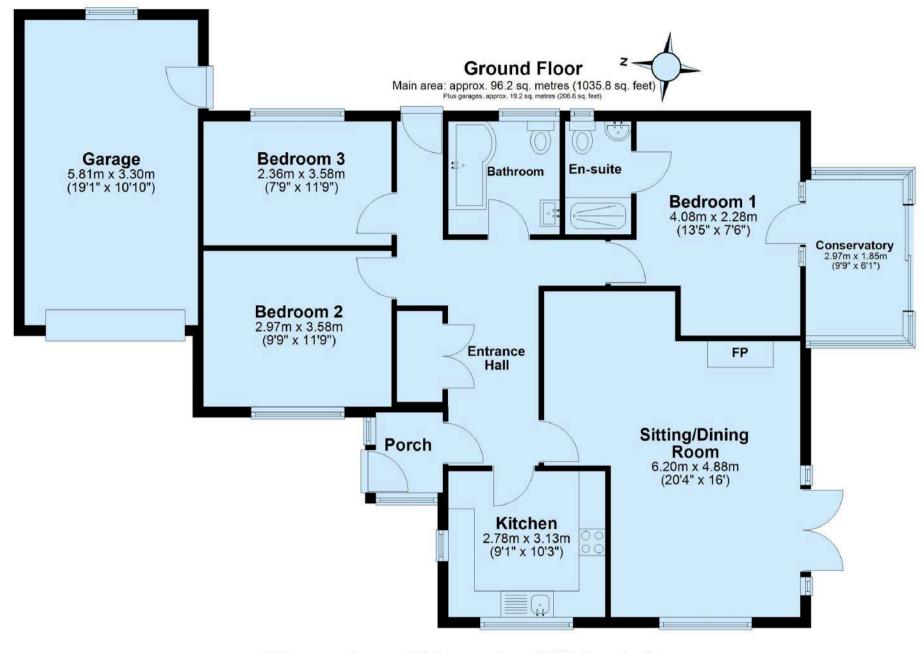

### Floor Plans

Main area: Approx. 96.2 sq. metres (1035.8 sq. feet) Plus garages, approx. 19.2 sq. metres (206.6 sq. feet)

IMPORTANT NOTICE 1. These particulars are for guidance only. They are prepared and issued in good faith and are intended to give a fair description of the property, but do not constitute part of an offer or contract. 2. Any description or information given should not be relied on as a statement or representation of fact that the property or its services are in good condition. Neither Marchand Petit, nor any of its employees, has any authority to make or give any representation or warranty whatsoever in relation to the property. 3. The photographs show only certain parts and aspects of the property at the time they were taken. Any areas, measurements or distances given are approximate only. 4. Any reference to alterations to, or use of, any part of the property is not a statement that any regulations or other consent has been obtained. These matters must be verified by any intending purchaser. 5. Descriptions of a property are inevitably subjective, and the descriptions contained herein are used in good faith as an opinion and not by way of statement of fact. If any points of particular importance need clarifying before viewing, please do not hesitate to contact our office.