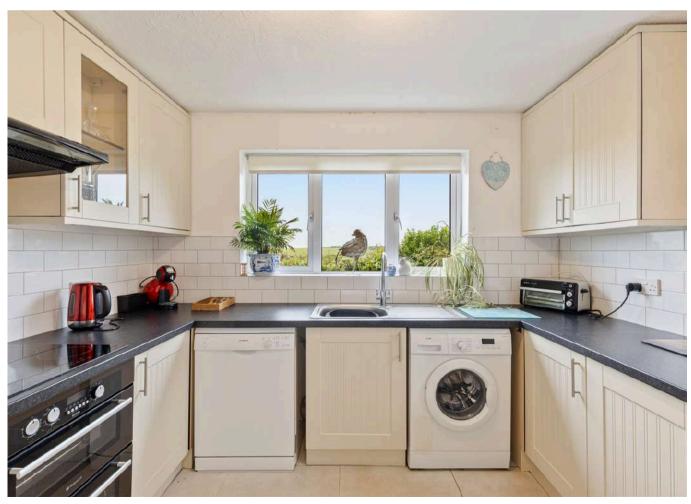

The modern kitchen is fitted with stylish cream shaker-style units, quality appliances, and a picture window offering far-reaching views over the surrounding fields.

The front of the property offers ample off-road parking, an attached garage, and a charming entrance porch that leads into the heart of the home.