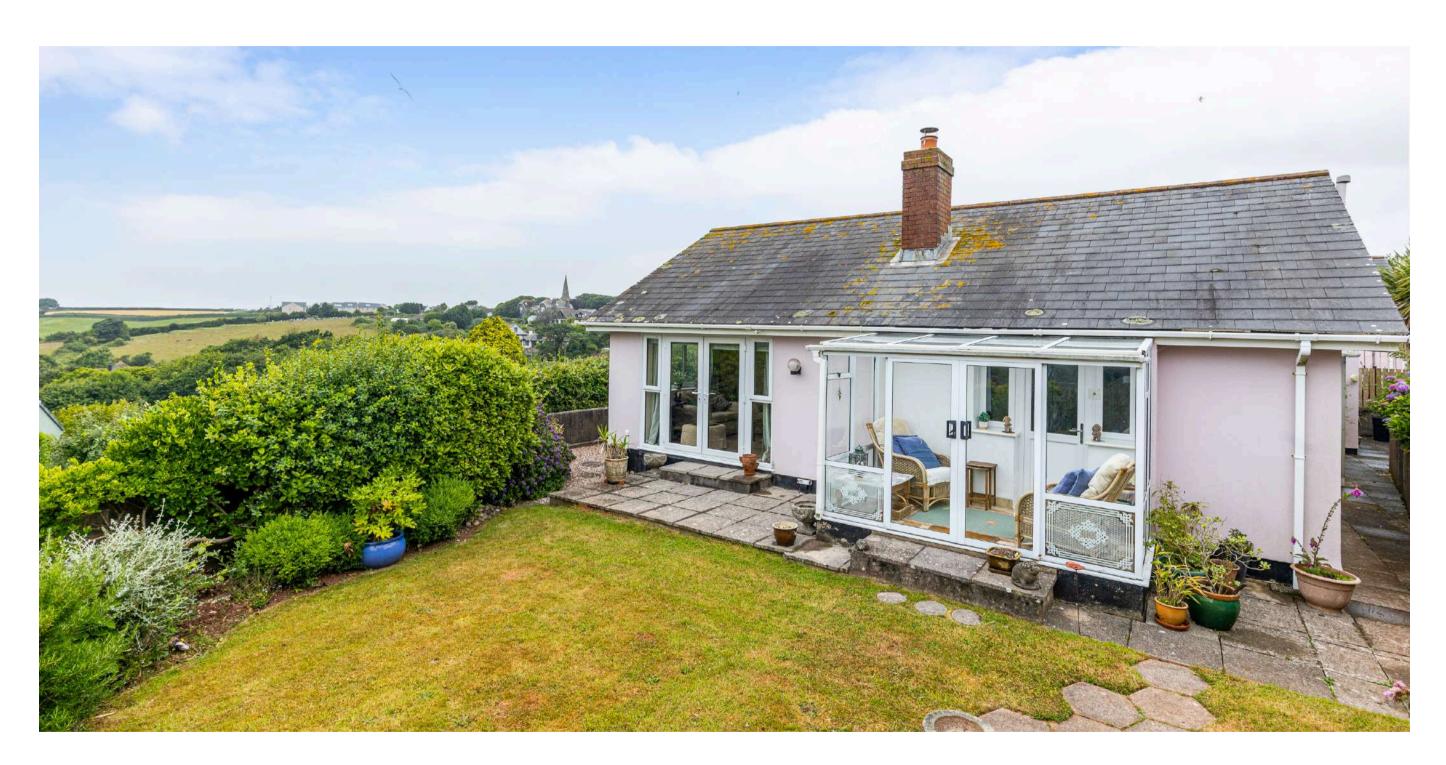

Set on a generous corner plot, the property features three well-proportioned bedrooms, a bright and modern kitchen with views over rolling fields, and a spacious living area that opens onto a beautifully maintained rear garden. The garden provides a safe and serene space for children to play and for family gatherings, all while soaking in the far-reaching views of the surrounding countryside.

The accommodation includes two comfortable double bedrooms, one of which benefits from an en-suite shower room, and a further single bedroom — ideal as a child's room, guest space, or home office. The master bedroom enjoys direct access to the conservatory, where you can relax and take in the peaceful countryside views, with doors opening out onto the garden.

The modern kitchen is fitted with stylish cream shaker-style units, quality appliances, and a picture window offering far-reaching views over the surrounding fields.

The front of the property offers ample off-road parking, an attached garage, and a charming entrance porch that leads into the heart of the home.

#### **Key Features**

- Detached bungalow
- Popular village location
- 3 Double bedrooms
- Enclosed South facing rear garden
- Panoramic countryside views
- Garage and parking
- No onward chain