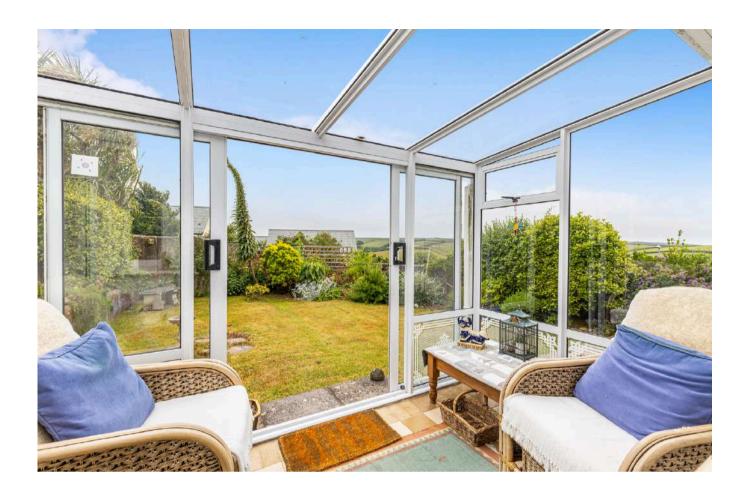

The accommodation includes two comfortable double bedrooms, one of which benefits from an en-suite shower room, and a further single bedroom — ideal as a child's room, guest space, or home office. The master bedroom enjoys direct access to the conservatory, where you can relax and take in the peaceful countryside views, with doors opening out onto the garden.

The generous sitting/dining room is flooded with natural light thanks to its double-aspect windows and features patio doors that lead straight out to the rear garden — perfect for family life and summer entertaining.