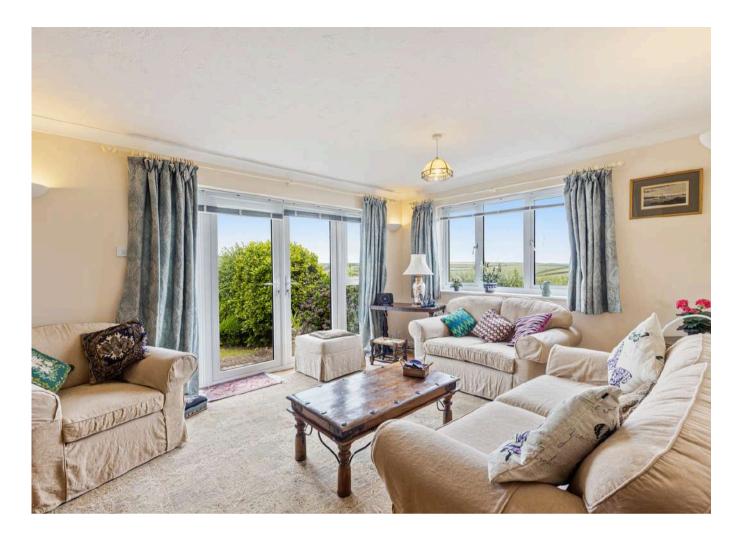

The generous sitting/dining room is flooded with natural light thanks to its double-aspect windows and features patio doors that lead straight out to the rear garden — perfect for family life and summer entertaining.