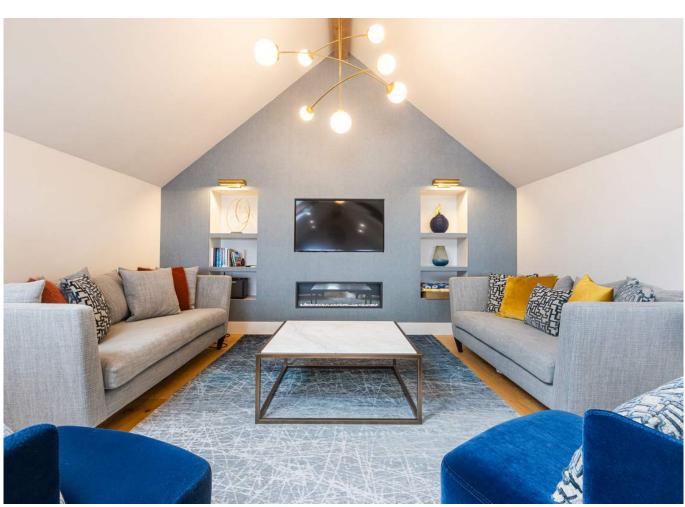

Ascending to the top floor, the open plan living space is a true showstopper. The modern kitchen is designed with a sleek white marble island, contrasting dark grey cabinetry, and a stylish black range hood. A vaulted ceiling with recessed lighting and a wooden beam enhances the bright and airy ambiance. Large black framed sliding glass doors lead to a balcony with outdoor seating, offering breathtaking panoramic views of the Salcombe Estuary and surrounding countryside. The living area exudes sophistication and comfort, featuring a striking entertainment wall, a statement chandelier, and a spacious seating area—perfect for relaxation or entertaining.