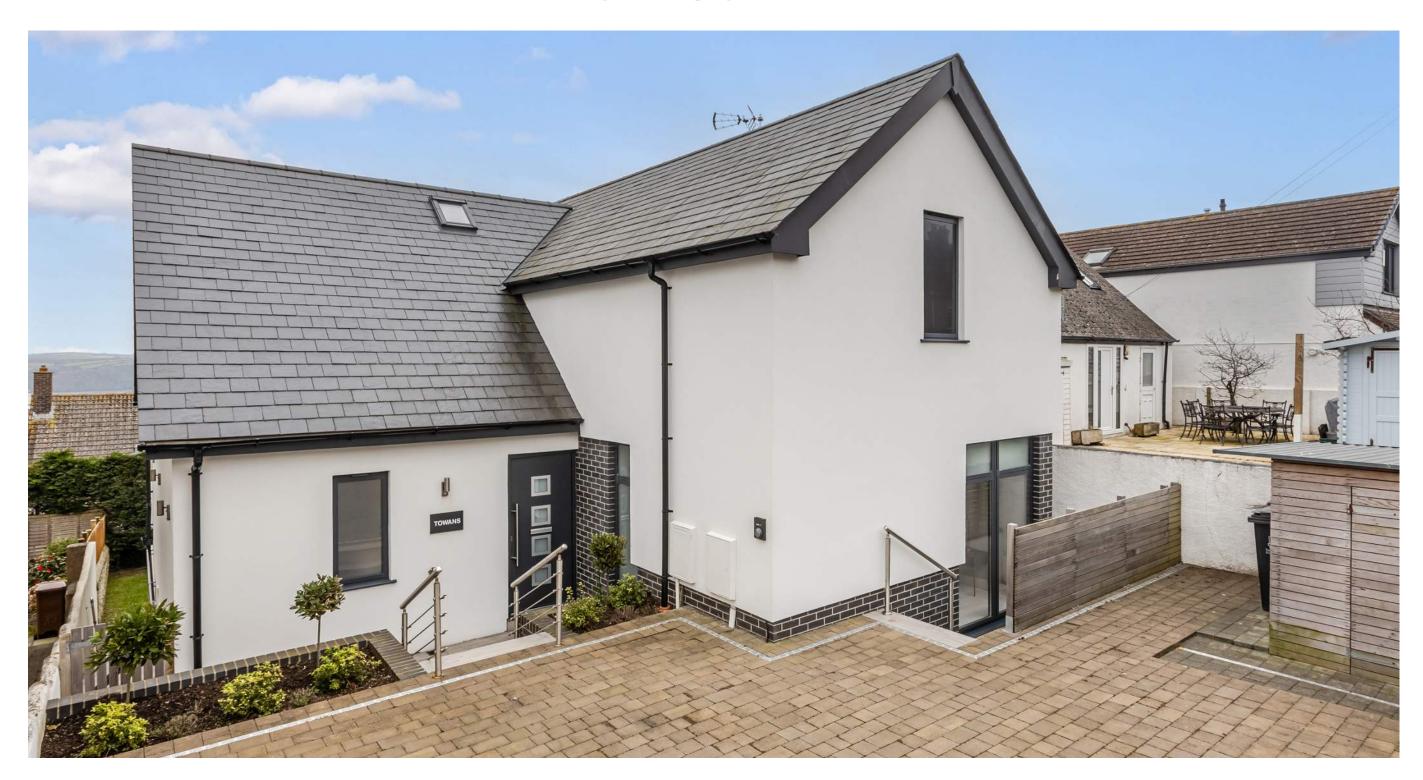

### Outside

Garden, Sun Patio

Salcombe Office
01548 844473
salcombe@marchandpetit.co.uk
24 Fore Street, Salcombe, TQ8 8ET

A stunning detached five bedroom house boasting modern luxury and sophistication. Featuring bright and spacious interiors with beautiful garden, patio, and scenic views of the countryside and water. Off street parking available. A perfect blend of style and comfort in a sought after location.

As you step into Towans from the spacious outdoor parking area, you are immediately struck by its light filled, open feel. The first floor features two generously sized en-suite bedrooms, an additional bedroom, and a separate shower room—all finished to an exceptional standard. Expansive views of the Devon countryside and estuary can be enjoyed from nearly every angle.

Outside, the property offers an attractive paved parking area for up to three cars, along with a designated bin store.

Salcombe is renowned as a sailing and boating centre, located beside one of the loveliest estuaries in the South West with miles of sheltered water and fine sandy beaches on either side towards its mouth. The popular town has an excellent range of shops, pubs and restaurants.