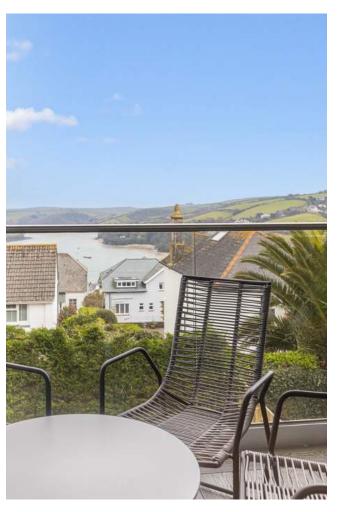

Ascending to the top floor, the open plan living space is a true showstopper. The modern kitchen is designed with a sleek white marble island, contrasting dark grey cabinetry, and a stylish black range hood. A vaulted ceiling with recessed lighting and a wooden beam enhances the bright and airy ambiance. Large black framed sliding glass doors lead to a balcony with outdoor seating, offering breathtaking panoramic views of the Salcombe Estuary and surrounding countryside. The living area exudes sophistication and comfort, featuring a striking entertainment wall, a statement chandelier, and a spacious seating area—perfect for relaxation or entertaining.