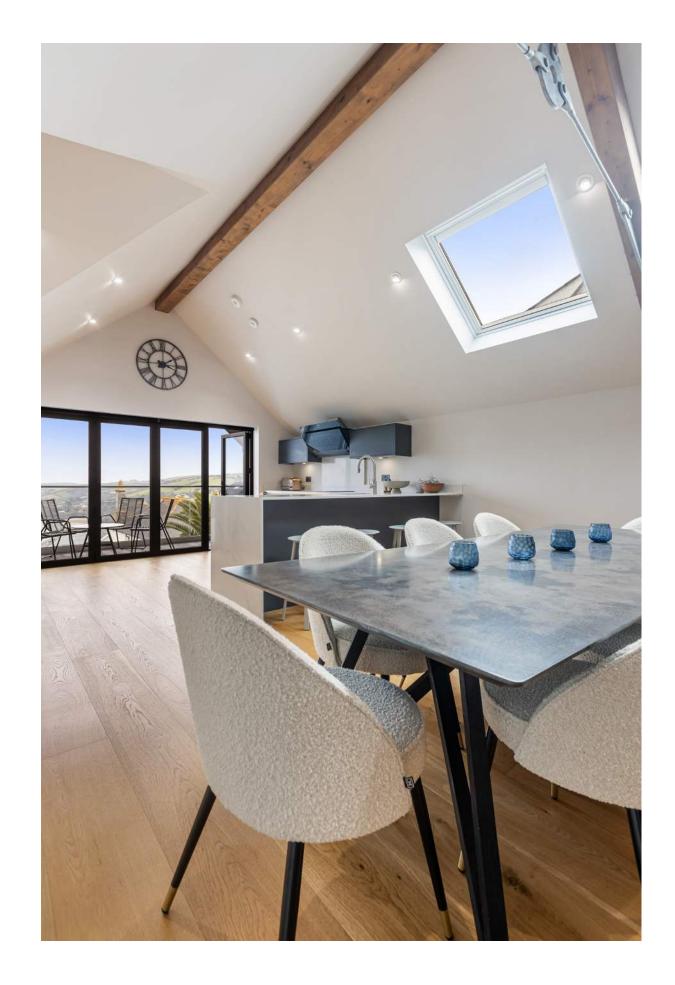

Ascending to the top floor, the open plan living space is a true showstopper. The modern kitchen is designed with a sleek white marble island, contrasting dark grey cabinetry, and a stylish black range hood. A vaulted ceiling with recessed lighting and a wooden beam enhances the bright and airy ambiance. Large black framed sliding glass doors lead to a balcony with outdoor seating, offering breathtaking panoramic views of the Salcombe Estuary and surrounding countryside. The living area exudes sophistication and comfort, featuring a striking entertainment wall, a statement chandelier, and a spacious seating area—perfect for relaxation or entertaining.