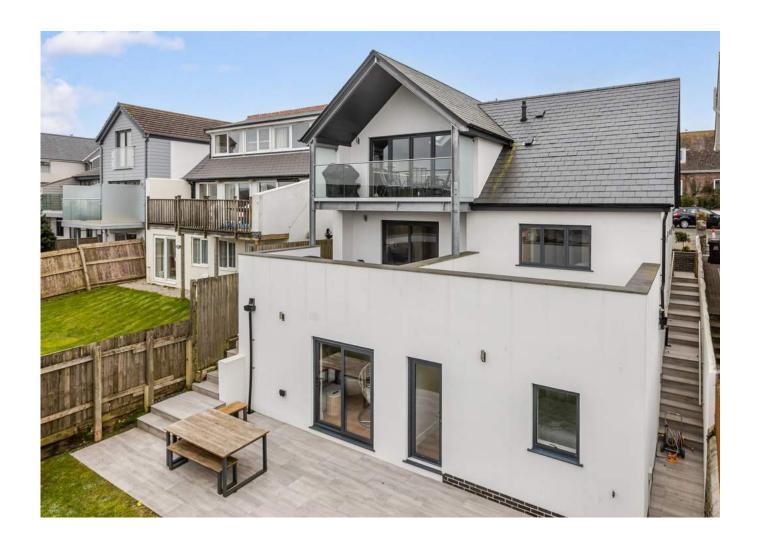

On the ground floor, you'll find two additional bedrooms. One boasts a stylish en-suite bathroom, while the other is currently used as a lounge and cinema space, with large glass sliding doors opening onto the garden and patio. This level also includes a practical utility room and ample storage.

Outside, the property offers an attractive paved parking area for up to three cars, along with a designated bin store.

Salcombe is renowned as a sailing and boating centre, located beside one of the loveliest estuaries in the South West with miles of sheltered water and fine sandy beaches on either side towards its mouth. The popular town has an excellent range of shops, pubs and restaurants.