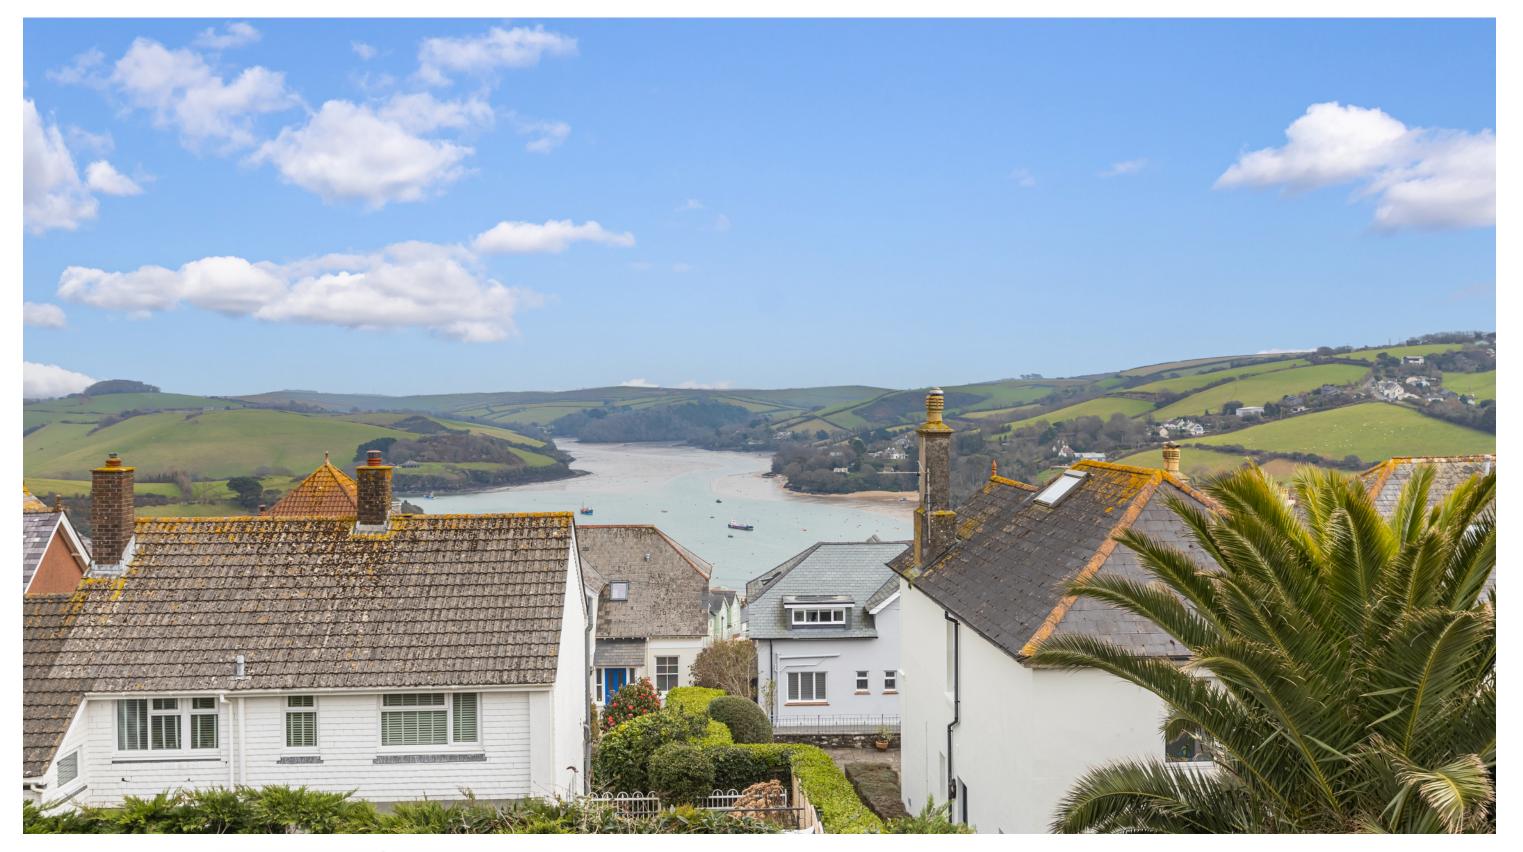

As you step into Towans from the spacious outdoor parking area, you are immediately struck by its light filled, open feel. The first floor features two generously sized en-suite bedrooms, an additional bedroom, and a separate shower room—all finished to an exceptional standard. Expansive views of the Devon countryside and estuary can be enjoyed from nearly every angle.

Ascending to the top floor, the open plan living space is a true showstopper. The modern kitchen is designed with a sleek white marble island, contrasting dark grey cabinetry, and a stylish black range hood. A vaulted ceiling with recessed lighting and a wooden beam enhances the bright and airy ambiance. Large black framed sliding glass doors lead to a balcony with outdoor seating, offering breathtaking panoramic views of the Salcombe Estuary and surrounding countryside. The living area exudes sophistication and comfort, featuring a striking entertainment wall, a statement chandelier, and a spacious seating area—perfect for relaxation or entertaining.

Outside, the property offers an attractive paved parking area for up to three cars, along with a designated bin store.

Salcombe is renowned as a sailing and boating centre, located beside one of the loveliest estuaries in the South West with miles of sheltered water and fine sandy beaches on either side towards its mouth. The popular town has an excellent range of shops, pubs and restaurants.