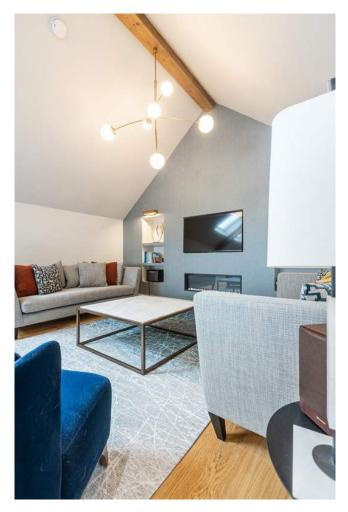

Ascending to the top floor, the open plan living space is a true showstopper. The modern kitchen is designed with a sleek white marble island, contrasting dark grey cabinetry, and a stylish black range hood. A vaulted ceiling with recessed lighting and a wooden beam enhances the bright and airy ambiance. Large black framed sliding glass doors lead to a balcony with outdoor seating, offering breathtaking panoramic views of the Salcombe Estuary and surrounding countryside. The living area exudes sophistication and comfort, featuring a striking entertainment wall, a statement chandelier, and a spacious seating area—perfect for relaxation or entertaining.