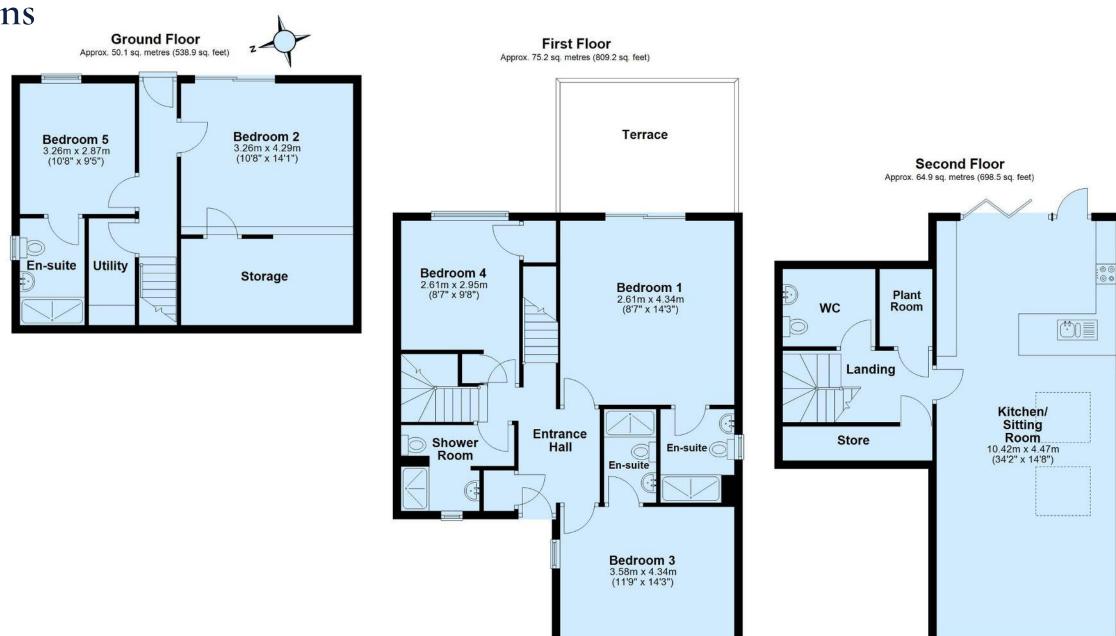

### Accommodation

**Ground Floor** 

1 En-Suite Bedroom, Bedroom,

Utility, Storage

### First Floor

Entrance Hall, 2 En-suite Bedrooms (Master With Access To Large Terrace), Bedroom, Shower Room

### **Second Floor**

Open Plan Kitchen/Lounge Area, Balcony, WC, Store

### Outside

Garden, Sun Patio

Salcombe Office
01548 844473
salcombe@marchandpetit.co.uk
24 Fore Street, Salcombe, TQ8 8ET

A stunning detached five bedroom house boasting modern luxury and sophistication. Featuring bright and spacious interiors with beautiful garden, patio, and scenic views of the countryside and water. Off street parking available. A perfect blend of style and comfort in a sought after location.

### Floor Plans

Total area: approx. 190.1 sq. metres (2046.7 sq. feet)

Towans , Grenville Road, Salcombe

IMPORTANT NOTICE 1. These particulars are for guidance only. They are prepared and issued in good faith and are intended to give a fair description of the property, but do not constitute part of an offer or contract. 2. Any description or information given should not be relied on as a statement or representation of fact that the property or its services are in good condition. Neither Marchand Petit, nor any of its employees, has any authority to make or give any representation or warranty whatsoever in relation to the property. 3. The photographs show only certain parts and aspects of the property at the time they were taken. Any areas, measurements or distances given are approximate only. 4. Any reference to alterations to, or use of, any part of the property is not a statement that any regulations or other consent has been obtained. These matters must be verified by any intending purchaser. 5. Descriptions of a property are inevitably subjective, and the descriptions contained herein are used in good faith as an opinion and not by way of statement of fact. If any points of particular importance need clarifying before viewing, please do not hesitate to contact our office.