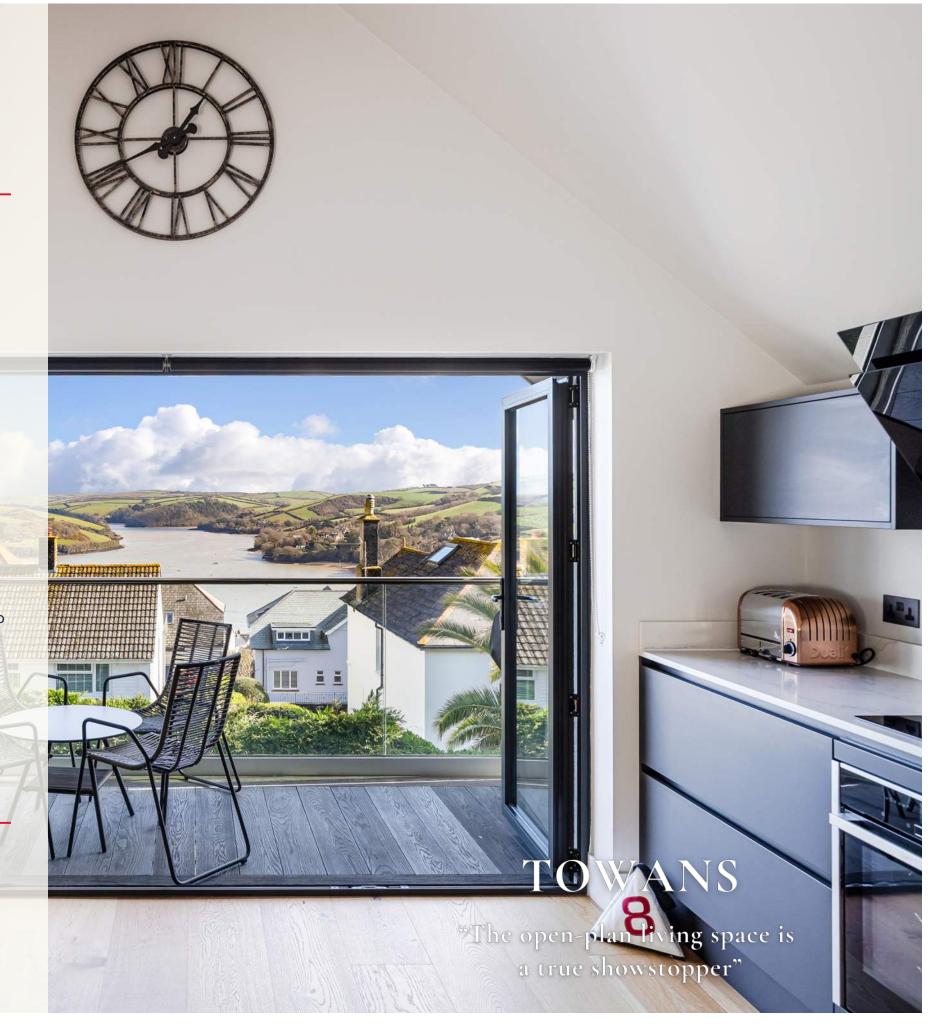

Ascending to the top floor, the open plan living space is a true showstopper. The modern kitchen is designed with a sleek white marble island, contrasting dark grey cabinetry, and a stylish black range hood. A vaulted ceiling with recessed lighting and a wooden beam enhances the bright and airy ambiance. Large black framed sliding glass doors lead to a balcony with outdoor seating, offering breathtaking panoramic views of the Salcombe Estuary and surrounding countryside. The living area exudes sophistication and comfort, featuring a striking entertainment wall, a statement chandelier, and a spacious seating area—perfect for relaxation or entertaining.