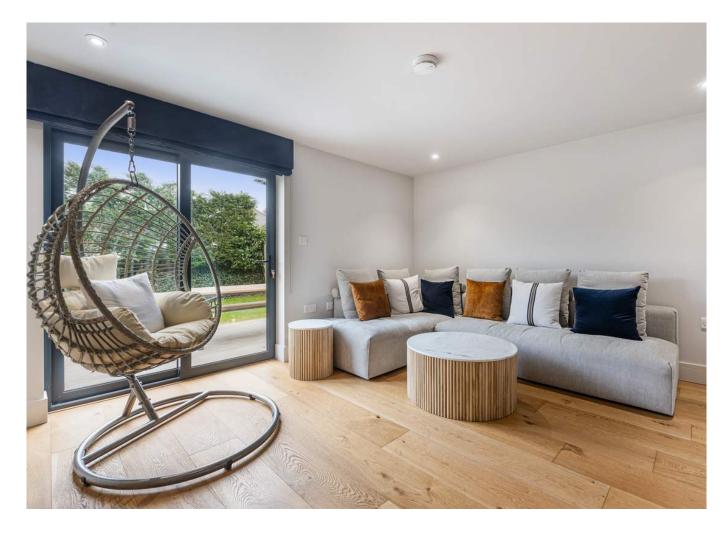

On the ground floor, you'll find two additional bedrooms. One boasts a stylish en-suite bathroom, while the other is currently used as a lounge and cinema space, with large glass sliding doors opening onto the garden and patio. This level also includes a practical utility room and ample storage.