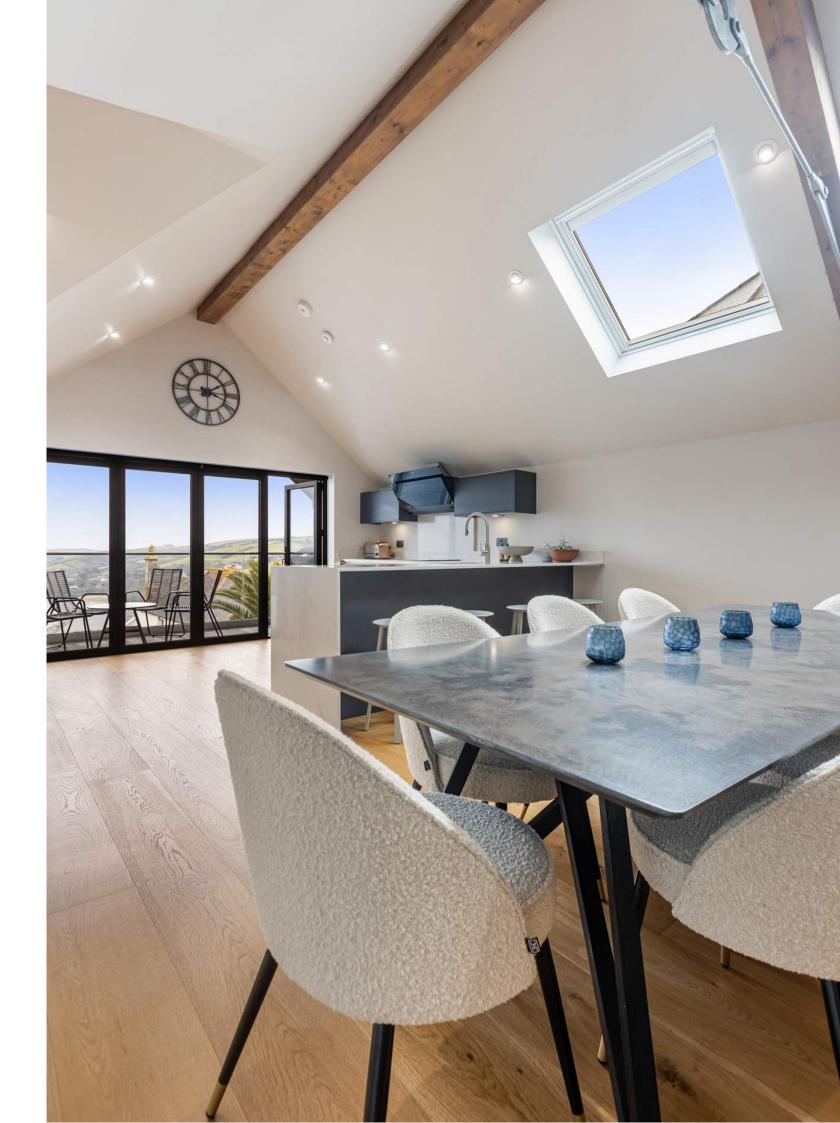

Ascending to the top floor, the open plan living space is a true showstopper. The modern kitchen is designed with a sleek white marble island, contrasting dark grey cabinetry, and a stylish black range hood. A vaulted ceiling with recessed lighting and a wooden beam enhances the bright and airy ambiance. Large black framed sliding glass doors lead to a balcony with outdoor seating, offering breathtaking panoramic views of the Salcombe Estuary and surrounding countryside. The living area exudes sophistication and comfort, featuring a striking entertainment wall, a statement chandelier, and a spacious seating area—perfect for relaxation or entertaining.