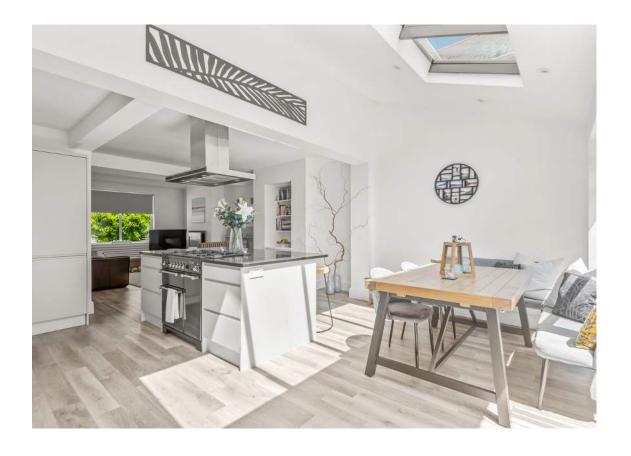

Upon entering, you are welcomed by a spacious, open-plan living area, combining the lounge, kitchen, and dining space, all seamlessly connected with glass doors opening onto a sunny terrace. The extension features a striking glass roof that fills the room with natural light, offering delightful views of the expansive garden. The sleek, modern kitchen with a central island and comfortable dining area is perfect for both everyday family life and entertaining guests. A door from the kitchen leads to a large utility room and a downstairs shower room. From here, you also have access to the garage, currently used for storage, but with potential for further expansion to create additional living space. There is also the wonderful added bonus of underfloor heating in the kitchen, dining area, as well as the downstairs utility and shower room.