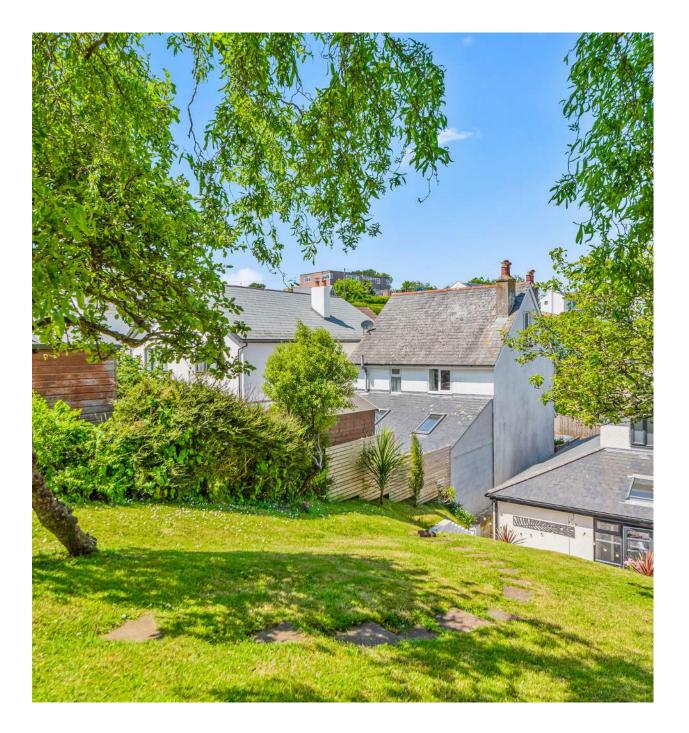

### Accommodation

**Ground Floor** 

Open-plan kitchen/dining/living room, shower room, utility, access to garage

First Floor

Landing, two double bedrooms, office/third bedroom,

family bathroom

Outside

Sun terrace, lawned gardens, decking area, garage and off-street parking

The south-facing garden can be accessed through the glass doors in the dining area, leading to a spacious decked area at the top of the garden. From here, you can enjoy sweeping views over Batson Creek and the Kingsbridge Estuary, making this an ideal space for outdoor entertaining or relaxing in the evenings.

To the front of the property, there is a large off-street parking area with space for up to three cars.

Salcombe is renowned as a sailing and boating centre, located beside one of the loveliest estuaries in the Southwest with miles of sheltered water and fine sandy beaches on either side towards its mouth. The popular town has an excellent range of shops, pubs and restaurants.