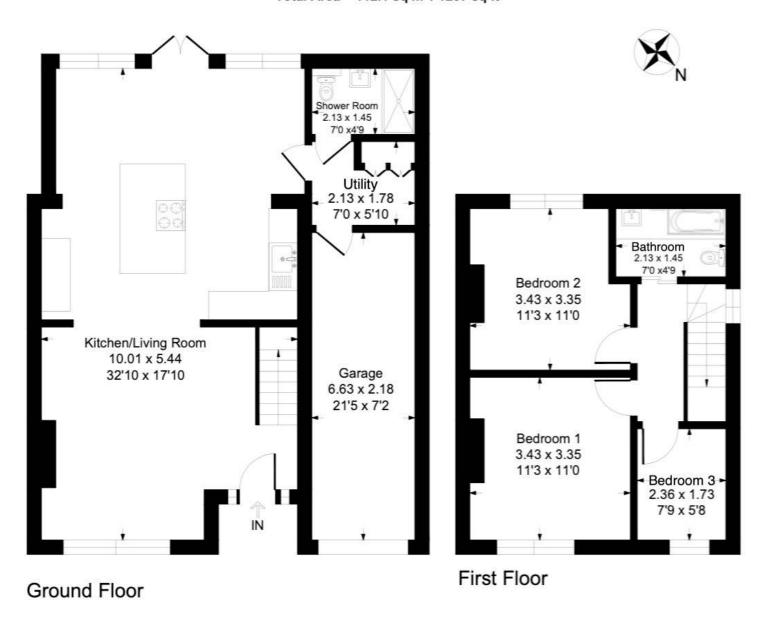

### Floor Plans

### Rose Glen, Onslow Road, Salcombe, TQ8 8AH

Approximate Gross Internal Floor Area = 97.9 sq m / 1054 sq ft
Garage Area = 14.2 sq m / 153 sq ft
Total Area = 112.1 sq m / 1207 sq ft

Illustration for identification purposes only, measurements are approximate, not to scale.