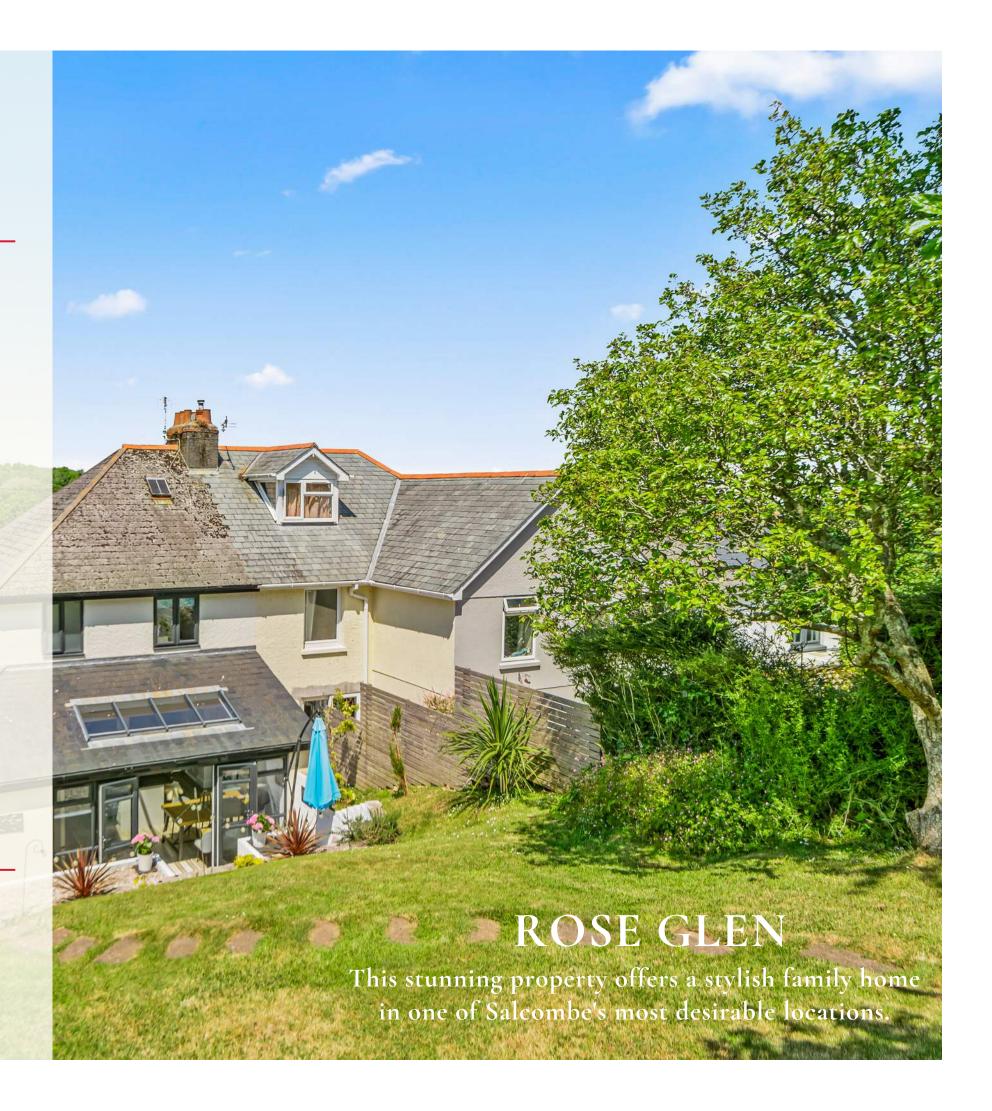

# ROSE GLEN SALCOMBE

The south-facing garden can be accessed through the glass doors in the dining area, leading to a spacious decked area at the top of the garden. From here, you can enjoy sweeping views over Batson Creek and the Kingsbridge Estuary, making this an ideal space for outdoor entertaining or relaxing in the evenings.