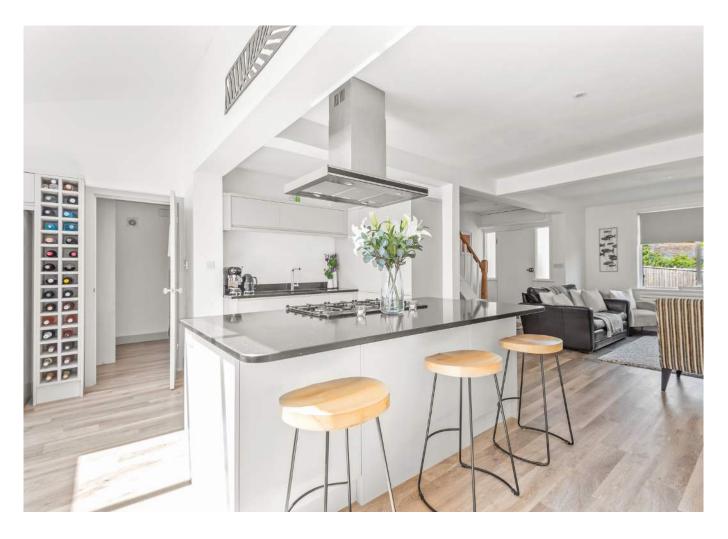

Upon entering, you are welcomed by a spacious, open-plan living area, combining the lounge, kitchen, and dining space, all seamlessly connected with glass doors opening onto a sunny terrace. The extension features a striking glass roof that fills the room with natural light, offering delightful views of the expansive garden. The sleek, modern kitchen with a central island and comfortable dining area is perfect for both everyday family life and entertaining guests. A door from the kitchen leads to a large utility room and a downstairs shower room. From here, you also have access to the garage, currently used for storage, but with potential for further expansion to create additional living space. There is also the wonderful added bonus of underfloor heating in the kitchen, dining area, as well as the downstairs utility and shower room.