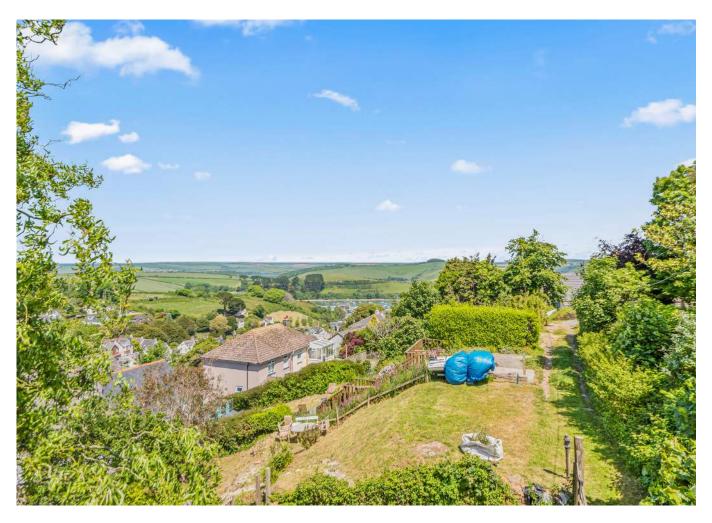

The south-facing garden can be accessed through the glass doors in the dining area, leading to a spacious decked area at the top of the garden. From here, you can enjoy sweeping views over Batson Creek and the Kingsbridge Estuary, making this an ideal space for outdoor entertaining or relaxing in the evenings.

To the front of the property, there is a large off-street parking area with space for up to three cars.

Salcombe is renowned as a sailing and boating centre, located beside one of the loveliest estuaries in the Southwest with miles of sheltered water and fine sandy beaches on either side towards its mouth. The popular town has an excellent range of shops, pubs and restaurants.