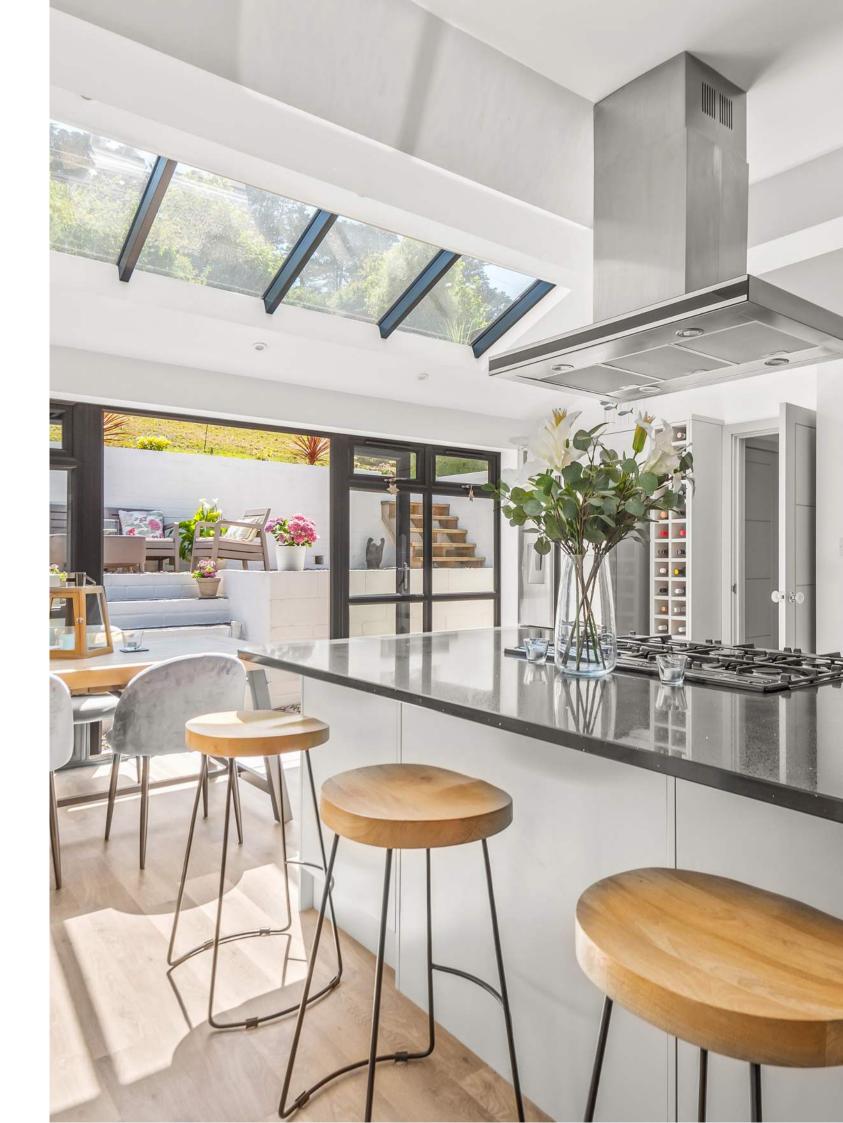

Upon entering, you are welcomed by a spacious, open-plan living area, combining the lounge, kitchen, and dining space, all seamlessly connected with glass doors opening onto a sunny terrace. The extension features a striking glass roof that fills the room with natural light, offering delightful views of the expansive garden. The sleek, modern kitchen with a central island and comfortable dining area is perfect for both everyday family life and entertaining guests. A door from the kitchen leads to a large utility room and a downstairs shower room. From here, you also have access to the garage, currently used for storage, but with potential for further expansion to create additional living space. There is also the wonderful added bonus of underfloor heating in the kitchen, dining area, as well as the downstairs utility and shower room.