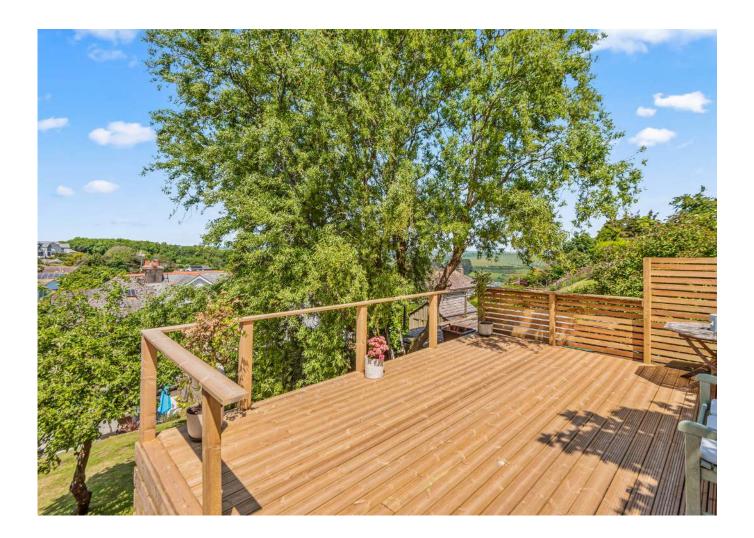

The south-facing garden can be accessed through the glass doors in the dining area, leading to a spacious decked area at the top of the garden. From here, you can enjoy sweeping views over Batson Creek and the Kingsbridge Estuary, making this an ideal space for outdoor entertaining or relaxing in the evenings.