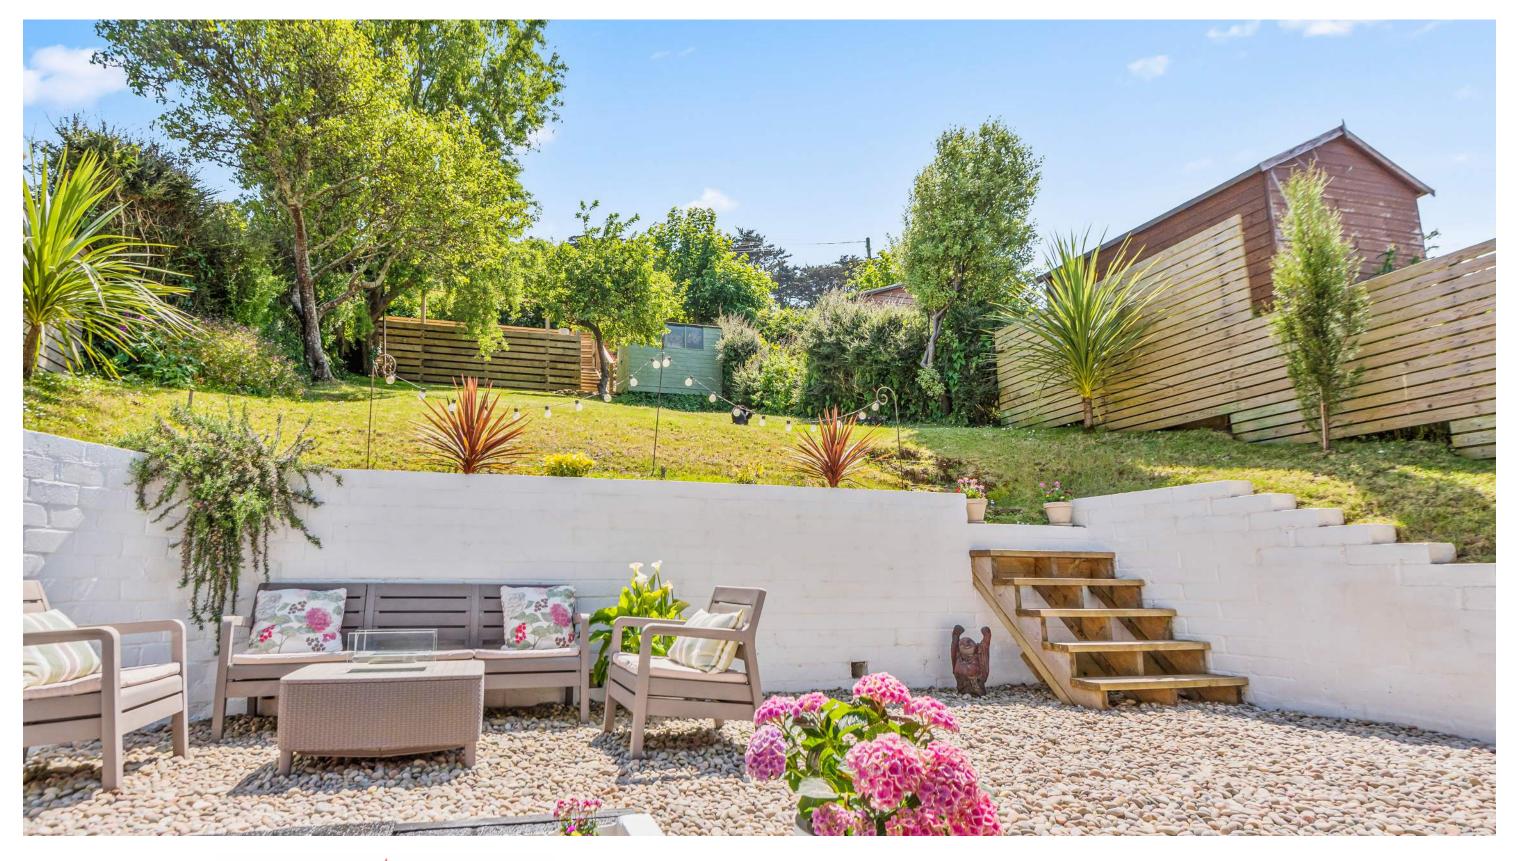

### Accommodation

**Ground Floor** 

Open-plan kitchen/dining/living room, shower room, utility, access to garage

First Floor

Landing, two double bedrooms, office/third bedroom,

family bathroom

Outside

Sun terrace, lawned gardens, decking area, garage and off-street parking

The south-facing garden can be accessed through the glass doors in the dining area, leading to a spacious decked area at the top of the garden. From here, you can enjoy sweeping views over Batson Creek and the Kingsbridge Estuary, making this an ideal space for outdoor entertaining or relaxing in the evenings.