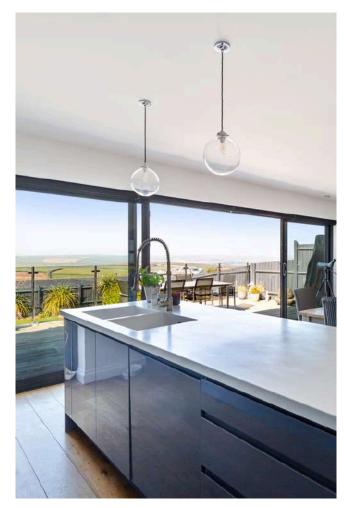

The ground floor comprises a welcoming entrance hall, which leads seamlessly into the modern open plan kitchen/dining room. Boasting large sliding patio doors that open onto a spacious decking area, this space is perfect for outdoor dining and entertaining, while also offering stunning views. In addition, this level also offers a double bedroom and a separate shower room.