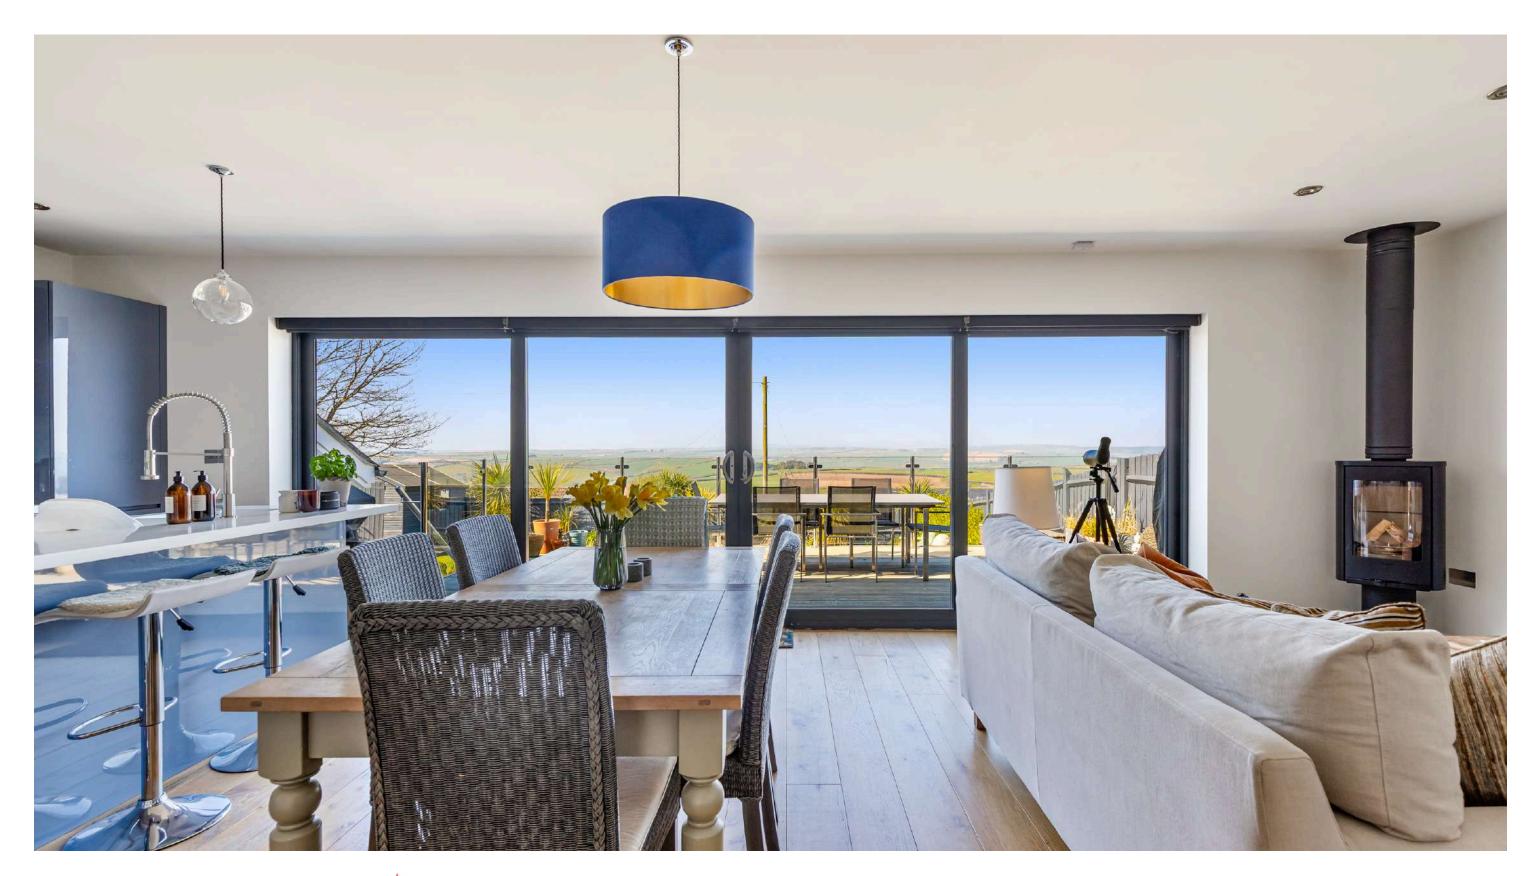

The ground floor comprises a welcoming entrance hall, which leads seamlessly into the modern open plan kitchen/dining room. Boasting large sliding patio doors that open onto a spacious decking area, this space is perfect for outdoor dining and entertaining, while also offering stunning views. In addition, this level also offers a double bedroom and a separate shower room.

Spinneyside is a stunning, spacious, light filled and airy property with superb open plan living. South facing and situated in an elevated, peaceful position, the property is designed to take full advantage of the breathtaking views across the South Hams countryside, towards the Salcombe Estuary, Kingsbridge, and Dartmoor.