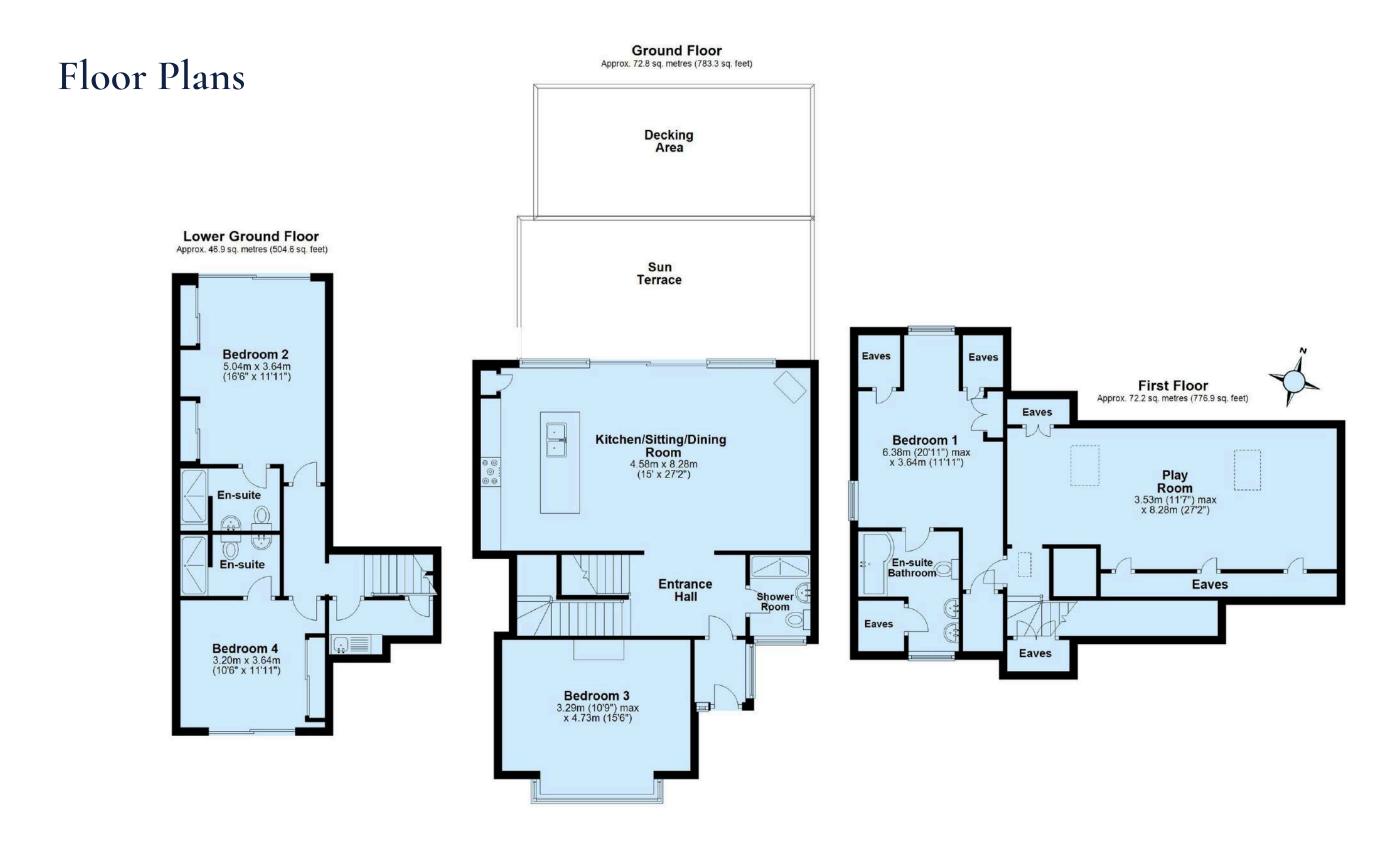

#### Spinneyside | 59 Kingsale Road | Salcombe Devon | TQ8 8AW

Mileages Malborough 2.5 miles, Kingsbridge 6 miles, Plymouth 24 miles, A38 Devon Expressway 16 miles (distances are approximate)

Accommodation Ground Floor Entrance Hall, Open Plan Kitchen/Dining Room, Double Bedroom, Shower Room Upper Floor Double Bedroom With En-Suite Bathroom,

Large Studio Space (currently used as a yoga room)

Lower Floor Two Double Bedrooms With En-Suite Shower Rooms, Utility Room

Outside

Garden, Sun Terrace, Decking Area, Plenty Of Off Road Parking

Salcombe Office 01548 844473 | salcombe@marchandpetit.co.uk 24 Fore Street Salcombe, TQ8 8ET

The ground floor comprises a welcoming entrance hall, which leads seamlessly into the modern open plan kitchen/dining room. Boasting large sliding patio doors that open onto a spacious decking area, this space is perfect for outdoor dining and entertaining, while also offering stunning views. In addition, this level also offers a double bedroom and a separate shower room.

On the upper floor is a beautiful en-suite double bedroom with south facing views, as well as a large play area currently used as a yoga studio.

On the lower floor, there are two additional superb double bedrooms, both with en-suite shower rooms, as well as a useful utility room.

#### Total area: approx. 191.8 sq. metres (2064.8 sq. feet)

IMPORTANT NOTICE 1. These particulars are for guidance only. They are prepared and issued in good faith and are intended to give a fair description of the property, but do not constitute part of an offer or contract. 2. Any description or information given should not be relied on as a statement or representation of fact that the property or its services are in good condition. Neither Marchand Petit, nor any of its employees, has any authority to make or give any representation or warranty whatsoever in relation to the property. 3. The photographs show only certain parts and aspects of the property at the time they were taken. Any areas, measurements or distances given are approximate only. 4. Any reference to alterations to, or use of, any part of the property is not a statement that any regulations or other consent has been obtained. These matters must be verified by any intending purchaser. 5. Descriptions of a property are inevitably subjective, and the descriptions contained herein are used in good faith as an opinion and not by way of statement of fact. If any points of particular importance need clarifying before viewing, please do not hesitate to contact our office.