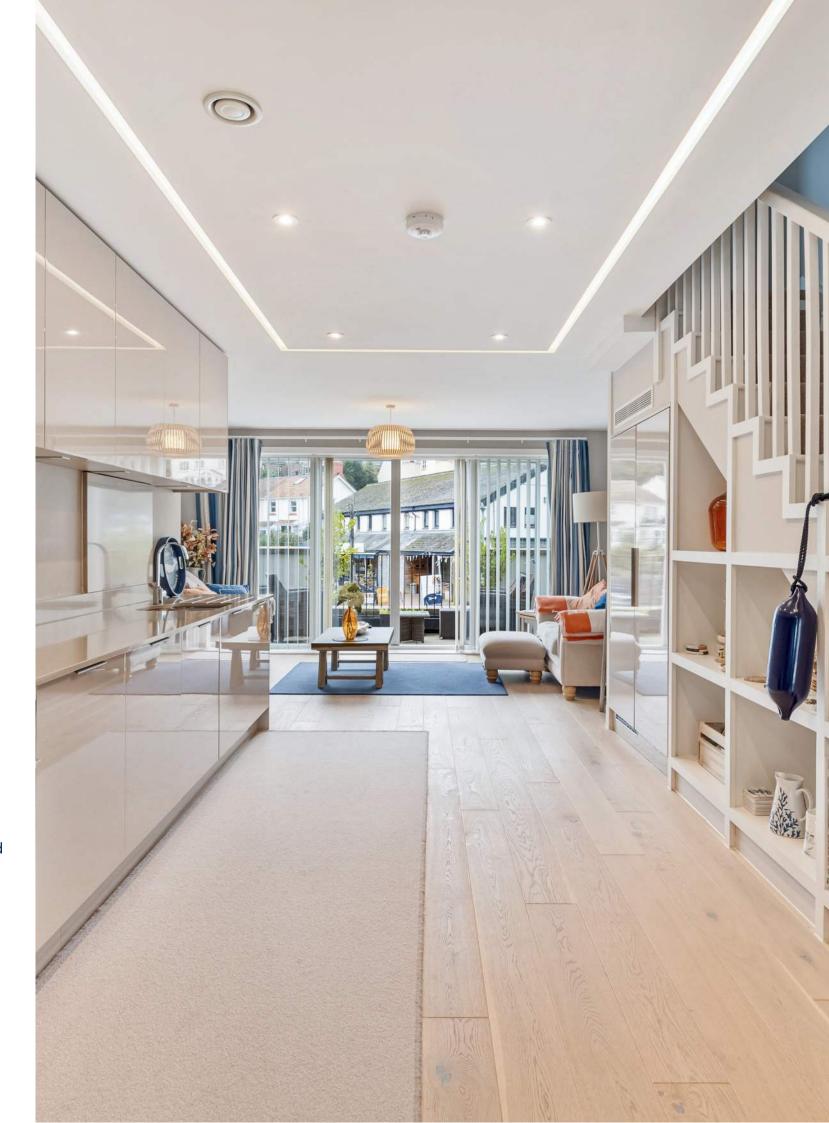

Inside, this stylish modern property has a light, airy feel with contemporary facilities and is well-appointed throughout. The open-plan kitchen/dining/sitting room is perfect for relaxing and entertaining, while making the most of the exclusive location on the edge of Salcombe town. The property boasts an exceptionally high standard of finish throughout. Upstairs, there are three good-sized bedrooms, one family bathroom, and one en-suite shower room. In addition to the spacious accommodation, there is a utility room and a storeroom on the first floor.