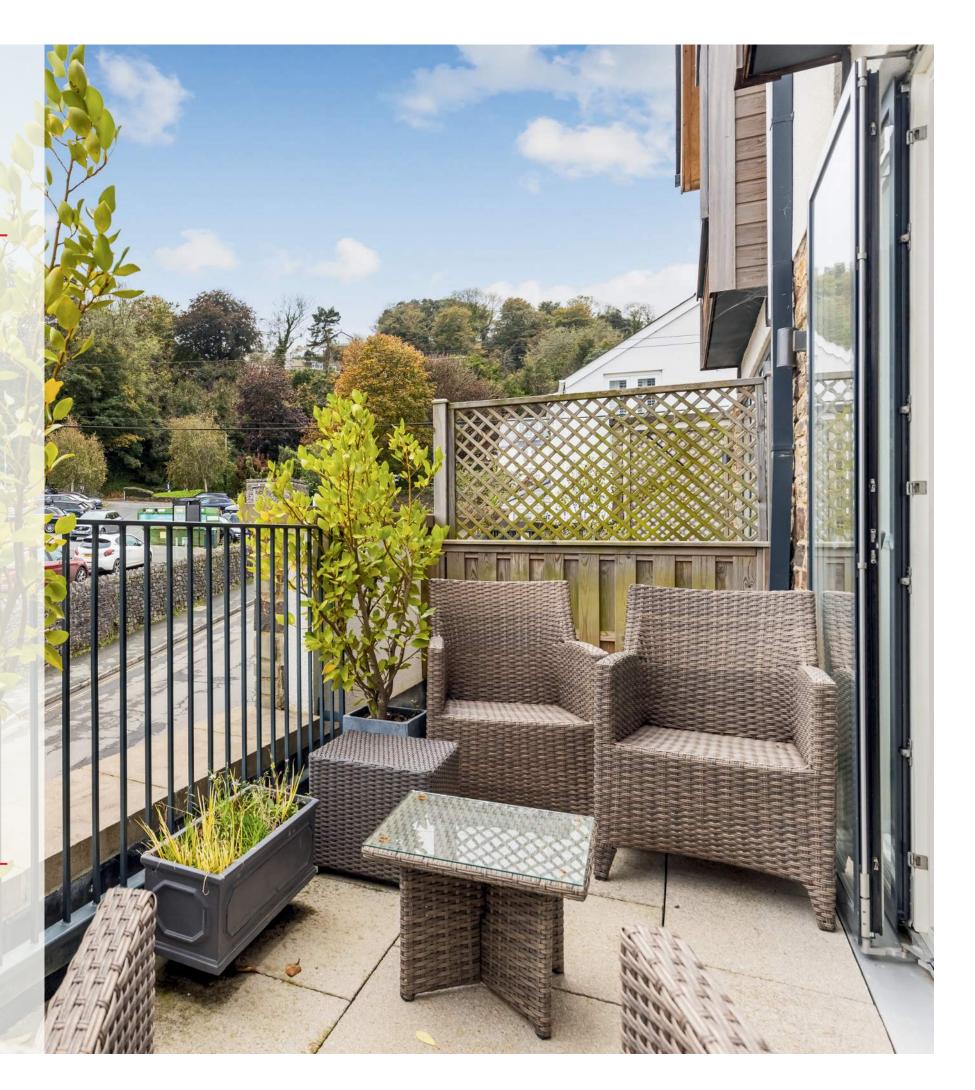

Outside, the property benefits from both front and rear terraces with Creekside views, as well as undercover parking with a security entry system. A spacious, allocated parking space is provided, along with storage areas ideal for paddleboards and wetsuits.

### **Key Features**

- A prestigious development enjoying Creekside views
- 3 Double bedrooms
- Views of Shadycombe creek from Master Bedroom
- Family bathroom plus en-suite shower room
- Front and rear sun terraces
- Open plan kitchen/dining/living room
- High specification throughout
- Undercover parking with security entry system and electric car charging point fitted
- Plenty of storage with an allocated storage area
- Close to all amenities and a short level walk into town