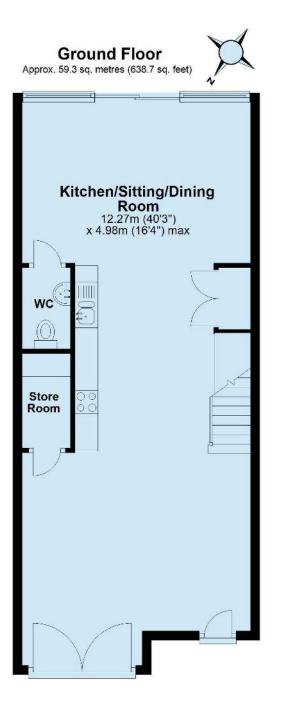

### Accommodation

**Ground Floor** 

Open plan kitchen/dining/living room, store room, WC

First Floor

Landing, 3 bedrooms, en-suite shower room, family bathroom, utility room

Outside

Front and rear sun terraces, undercover parking with security entry system and electric car charging point fitted

### Floor Plans

First Floor
Approx. 60.7 sq. metres (652.9 sq. feet)

Total area: approx. 120.0 sq. metres (1291.7 sq. feet)

IMPORTANT NOTICE 1. These particulars are for guidance only. They are prepared and issued in good faith and are intended to give a fair description of the property, but do not constitute part of an offer or contract. 2. Any description or information given should not be relied on as a statement or representation of fact that the property or its services are in good condition. Neither Marchand Petit, nor any of its employees, has any authority to make or give any representation or warranty whatsoever in relation to the property. 3. The photographs show only certain parts and aspects of the property at the time they were taken. Any areas, measurements or distances given are approximate only. 4. Any reference to alterations to, or use of, any part of the property is not a statement that any regulations or other consent has been obtained. These matters must be verified by any intending purchaser. 5. Descriptions of a property are inevitably subjective, and the descriptions contained herein are used in good faith as an opinion and not by way of statement of fact. If any points of particular importance need clarifying before viewing, please do not hesitate to contact our office.