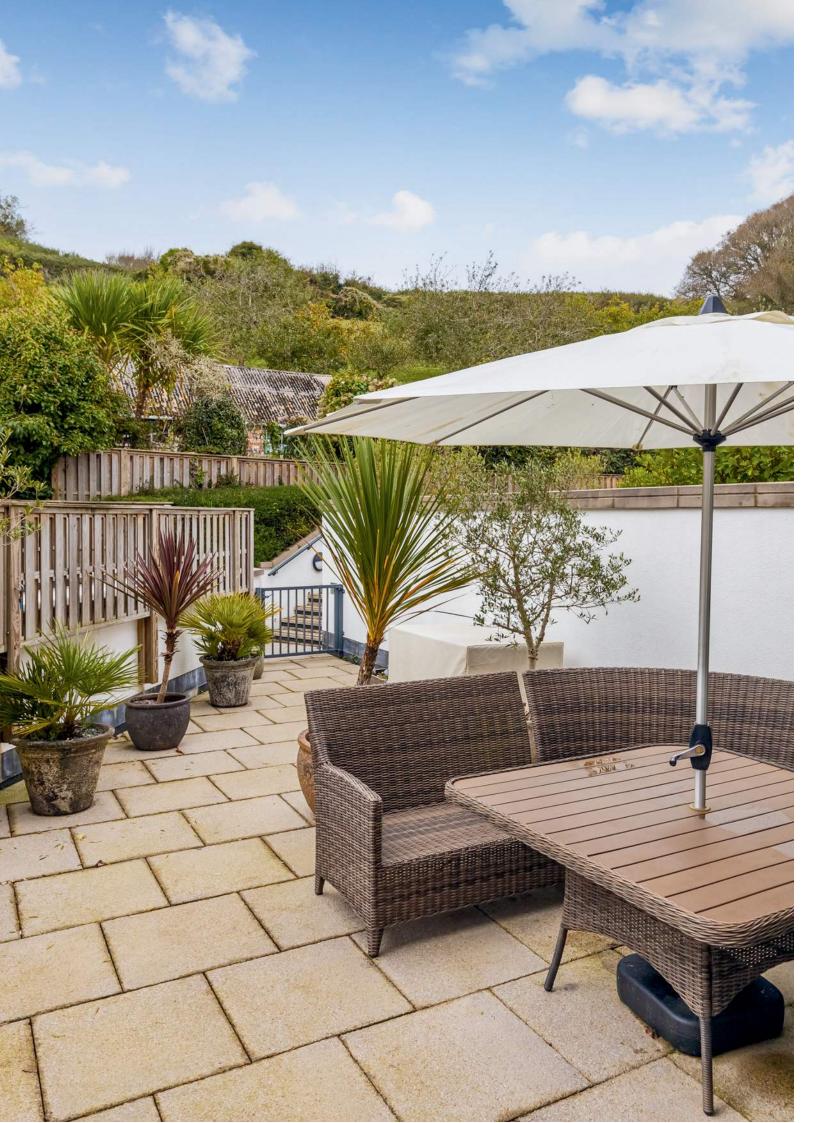

### Accommodation

**Ground Floor** 

Open plan kitchen/dining/living room, store room, WC

First Floor

Landing, 3 bedrooms, en-suite shower room, family bathroom, utility room

Outside

Front and rear sun terraces, undercover parking with security entry system and electric car charging point fitted

Outside, the property benefits from both front and rear terraces with Creekside views, as well as undercover parking with a security entry system. A spacious, allocated parking space is provided, along with storage areas ideal for paddleboards and wetsuits.

### **Key Features**

- A prestigious development enjoying Creekside views
- 3 Double bedrooms
- Views of Shadycombe creek from Master Bedroom
- Family bathroom plus en-suite shower room
- Front and rear sun terraces
- Open plan kitchen/dining/living room
- High specification throughout
- Undercover parking with security entry system and electric car charging point fitted
- Plenty of storage with an allocated storage area
- Close to all amenities and a short level walk into town