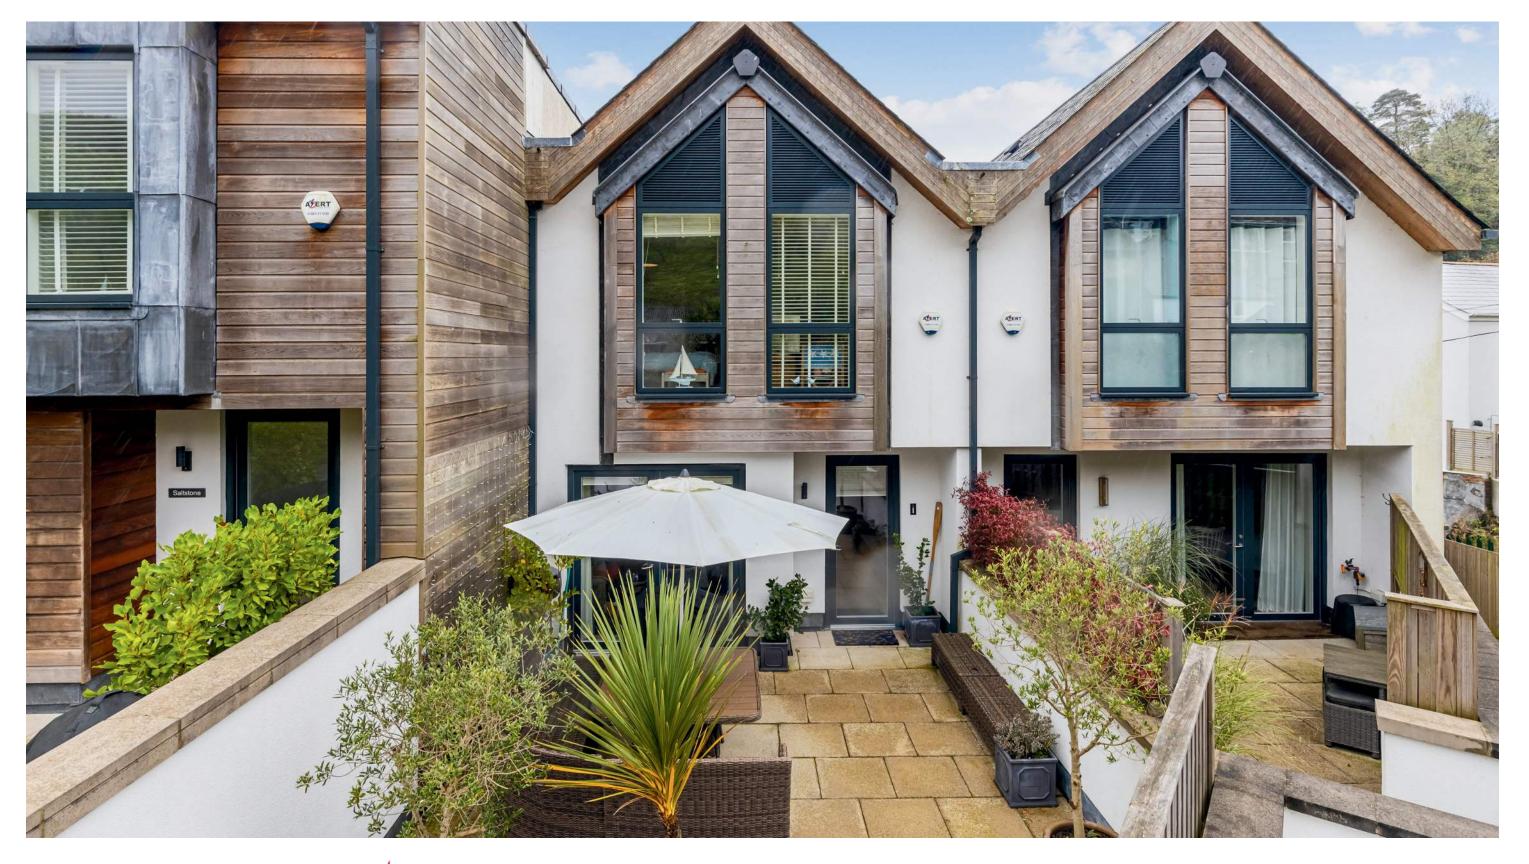

### Salcombe Office

01548 844473 | salcombe@marchandpetit.co.uk
24 Fore Street
Salcombe
TQ8 8ET

Part of the exclusive Island Place development, this stunning three bedroom townhouse is just a stone's throw from Batson Creek, on the edge of Salcombe town. It benefits from secure private parking and terraces with estuary views.

Outside, the property benefits from both front and rear terraces with Creekside views, as well as undercover parking with a security entry system. A spacious, allocated parking space is provided, along with storage areas ideal for paddleboards and wetsuits.

### **Key Features**

- A prestigious development enjoying Creekside views
- 3 Double bedrooms
- Views of Shadycombe creek from Master Bedroom
- Family bathroom plus en-suite shower room
- Front and rear sun terraces
- Open plan kitchen/dining/living room
- High specification throughout
- Undercover parking with security entry system and electric car charging point fitted
- Plenty of storage with an allocated storage area
- Close to all amenities and a short level walk into town