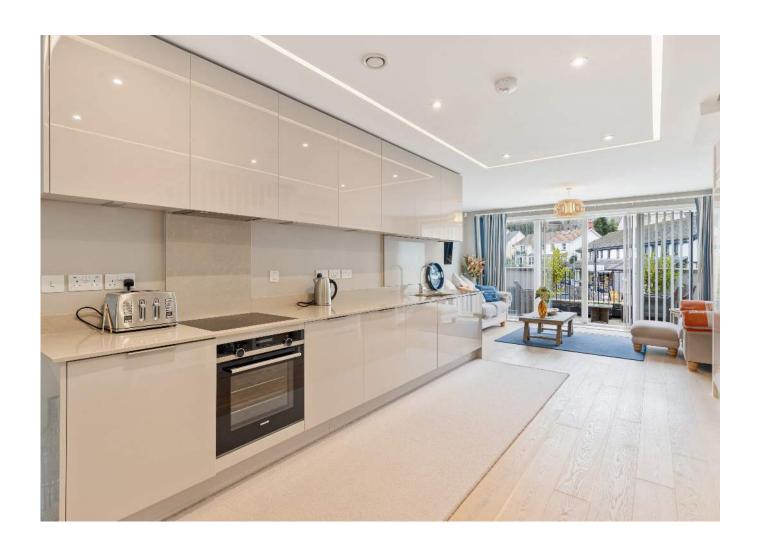

### Accommodation

**Ground Floor** 

Open plan kitchen/dining/living room, store room, WC

First Floor

Landing, 3 bedrooms, en-suite shower room, family bathroom, utility room

Outside

Front and rear sun terraces, undercover parking with security entry system and electric car charging point fitted

Inside, this stylish modern property has a light, airy feel with contemporary facilities and is well-appointed throughout. The open-plan kitchen/dining/sitting room is perfect for relaxing and entertaining, while making the most of the exclusive location on the edge of Salcombe town. The property boasts an exceptionally high standard of finish throughout. Upstairs, there are three good-sized bedrooms, one family bathroom, and one en-suite shower room. In addition to the spacious accommodation, there is a utility room and a storeroom on the first floor.