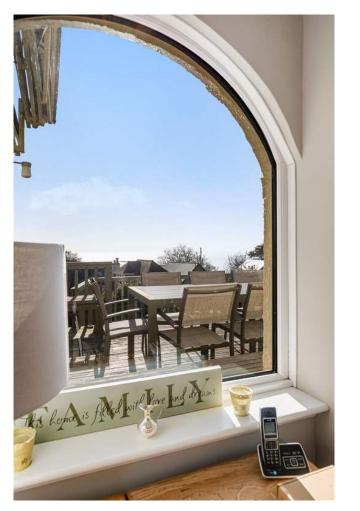

Designed for both comfort and natural light, the property exudes a spacious and inviting feel. The ground floor features a generous living room, kitchen, and dining room, all with patio doors leading to a stunning raised decking area. A large picture window in the living room serves as a focal point, providing a perfect space to unwind while admiring the scenery. Two well-appointed bedrooms, each with an ensuite shower room, are also located on this level. Stairs from the entrance hall lead to the first floor, where two additional bedrooms, a family bathroom, and ample eaves storage can be found.