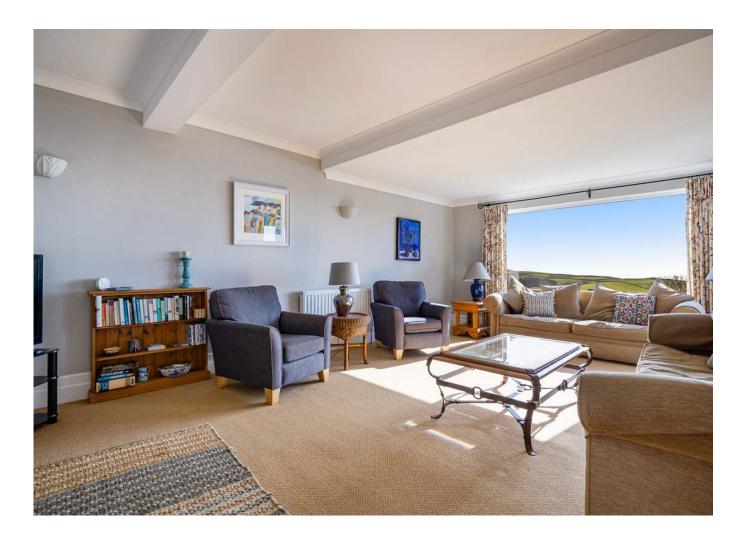

Designed for both comfort and natural light, the property exudes a spacious and inviting feel. The ground floor features a generous living room, kitchen, and dining room, all with patio doors leading to a stunning raised decking area. A large picture window in the living room serves as a focal point, providing a perfect space to unwind while admiring the scenery. Two well-appointed bedrooms, each with an ensuite shower room, are also located on this level. Stairs from the entrance hall lead to the first floor, where two additional bedrooms, a family bathroom, and ample eaves storage can be found.