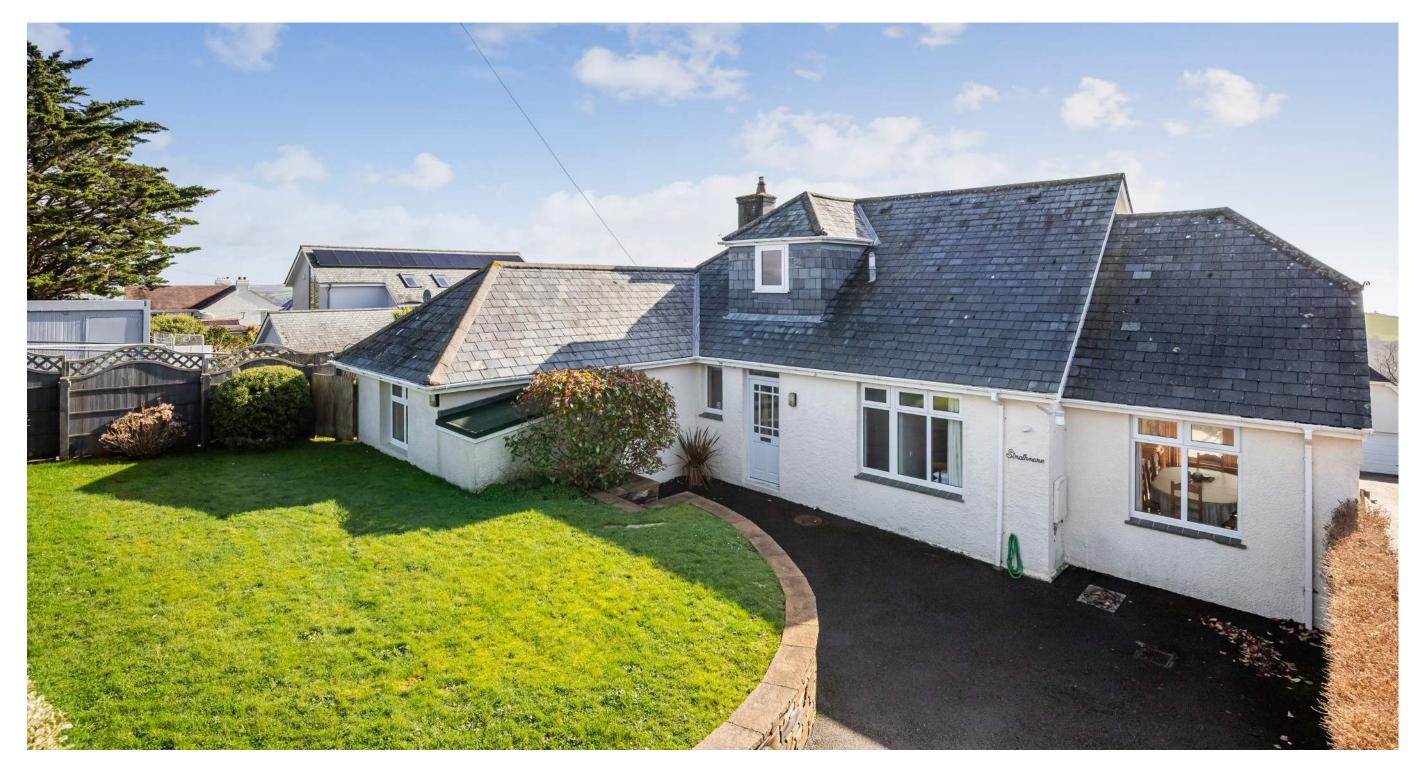

Salcombe Office 01548 844473 | salcombe@marchandpetit.co.uk 24 Fore Street Salcombe, TQ8 8ET

Strathmore is a delightful detached home boasting four bedrooms and breathtaking sea views, nestled in a highly sought-after location in Salcombe. Its elevated position offers a spectacular outlook, with sweeping views across the picturesque East Portlemouth, the open sea, and the rolling South Hams countryside.

Outside, a private driveway provides parking for up to two cars. The front of the property features a neatly maintained garden and an attached outdoor storage area. At the rear, the raised decking offers an ideal vantage point for enjoying the spectacular surroundings, while a spacious lawned garden, bordered by mature shrubs and bushes, extends beyond.