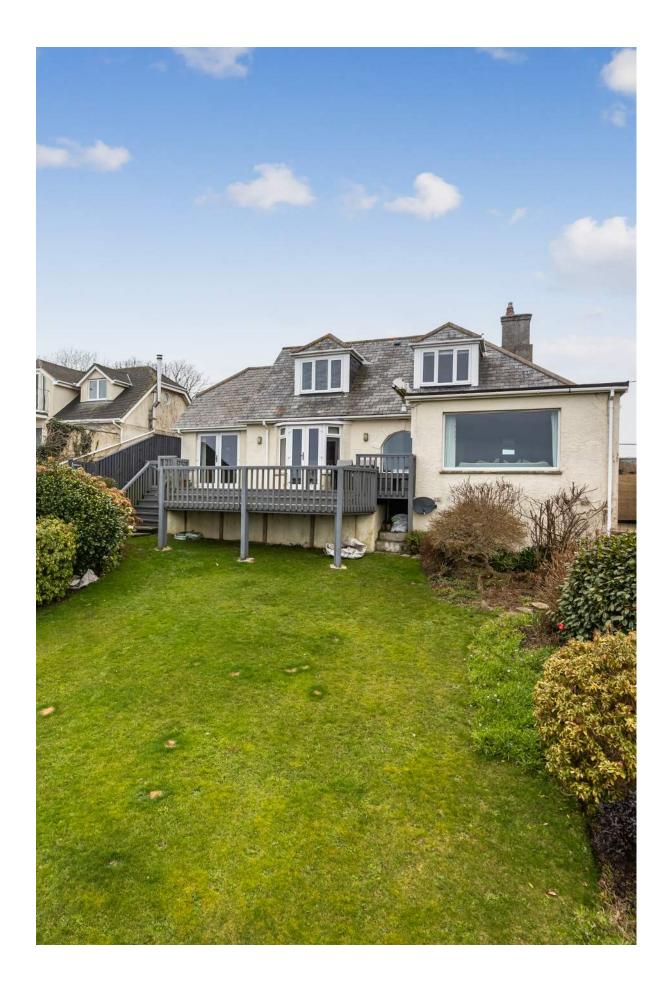

Outside, a private driveway provides parking for up to two cars. The front of the property features a neatly maintained garden and an attached outdoor storage area. At the rear, the raised decking offers an ideal vantage point for enjoying the spectacular surroundings, while a spacious lawned garden, bordered by mature shrubs and bushes, extends beyond.