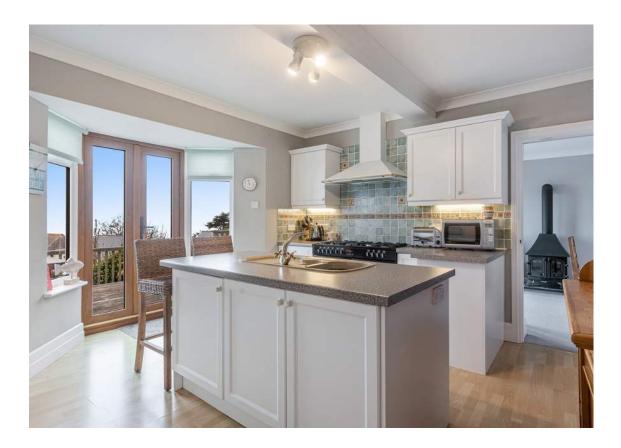

Designed for both comfort and natural light, the property exudes a spacious and inviting feel. The ground floor features a generous living room, kitchen, and dining room, all with patio doors leading to a stunning raised decking area. A large picture window in the living room serves as a focal point, providing a perfect space to unwind while admiring the scenery. Two well-appointed bedrooms, each with an ensuite shower room, are also located on this level. Stairs from the entrance hall lead to the first floor, where two additional bedrooms, a family bathroom, and ample eaves storage can be found.