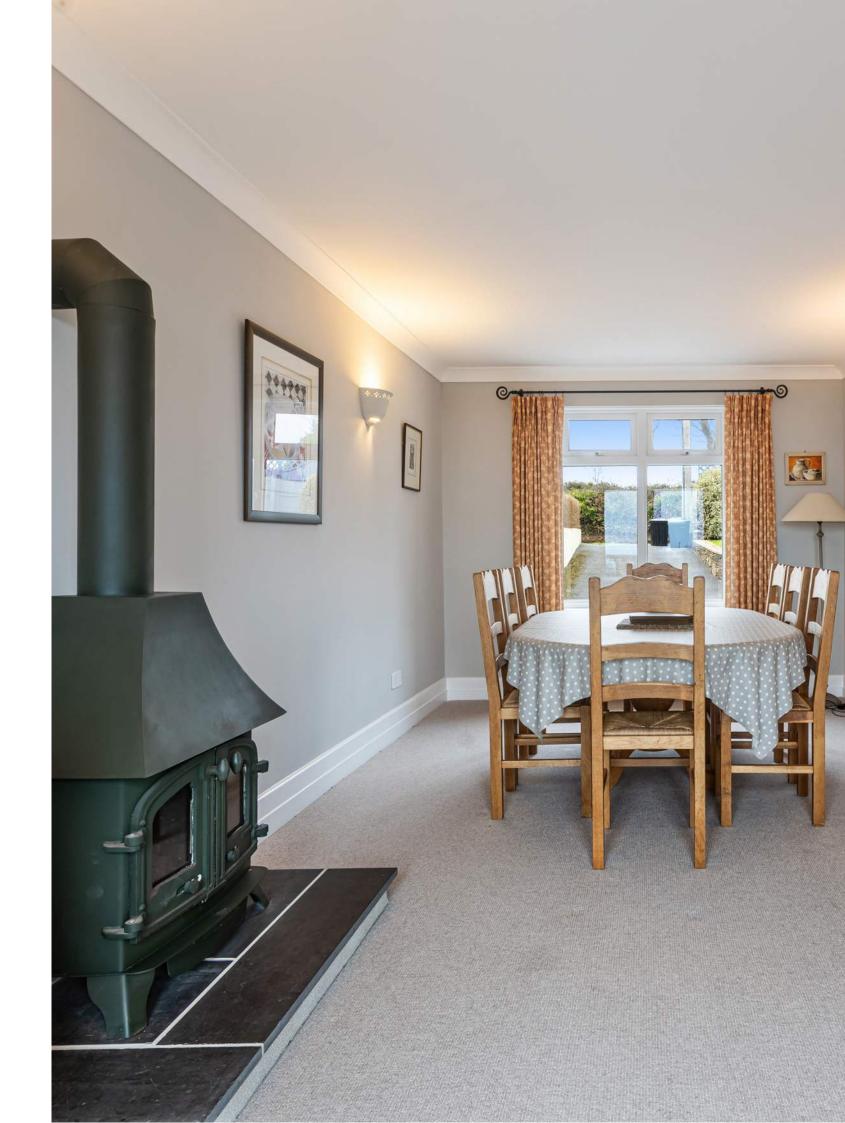

Designed for both comfort and natural light, the property exudes a spacious and inviting feel. The ground floor features a generous living room, kitchen, and dining room, all with patio doors leading to a stunning raised decking area. A large picture window in the living room serves as a focal point, providing a perfect space to unwind while admiring the scenery. Two well-appointed bedrooms, each with an ensuite shower room, are also located on this level. Stairs from the entrance hall lead to the first floor, where two additional bedrooms, a family bathroom, and ample eaves storage can be found.