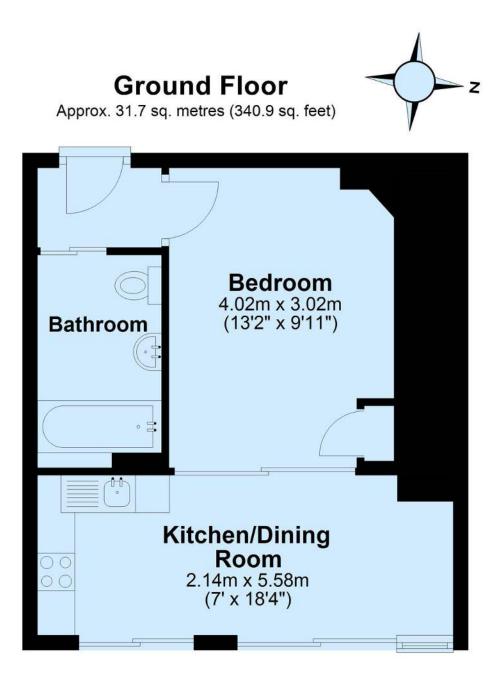

## Floor Plans

Total area: approx. 31.7 sq. metres (340.9 sq. feet)

IMPORTANT NOTICE 1. These particulars are for guidance only. They are prepared and issued in good faith and are intended to give a fair description of the property, but do not constitute part of an offer or contract. 2. Any description or information given should not be relied on as a statement or representation of fact that the property or its services are in good condition. Neither Marchand Petit, nor any of its employees, has any authority to make or give any representation or warranty whatsoever in relation to the property. 3. The photographs show only certain parts and aspects of the property at the time they were taken. Any areas, measurements or distances given are approximate only. 4. Any reference to alterations to, or use of, any part of the property is not a statement that any regulations or other consent has been obtained. These matters must be verified by any intending purchaser. 5. Descriptions of a property are inevitably subjective, and the descriptions contained herein are used in good faith as an opinion and not by way of statement of fact. If any points of particular importance need clarifying before viewing, please do not hesitate to contact our office.