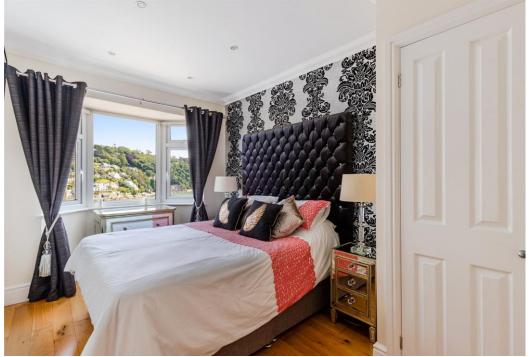

The sleek galley-style kitchen is well-appointed with a range of wall and base units with some integrated appliances, and there is a separate utility room for added convenience.

There are two good sized bedrooms, including a main bedroom with an en suite bathroom. A separate family bathroom serves the second bedroom and guests alike.