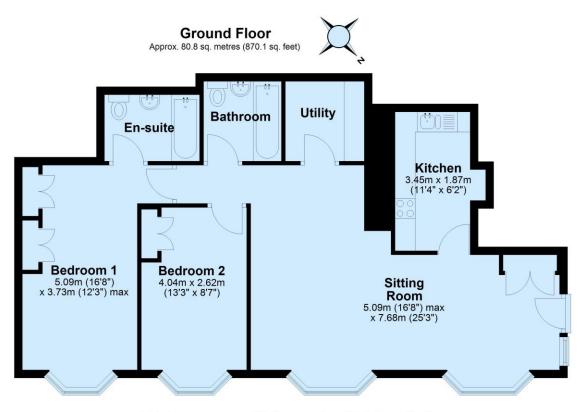

The accommodation is spacious and thoughtfully designed, centred around a generous openplan living area that radiates warmth and charm. Two bay windows flood the space with natural light and perfectly frame the captivating river views. The living space includes a dining area and a cosy sitting area, complete with a modern, wall-mounted feature electric 'fire' — the ideal place to unwind.

The sleek galley-style kitchen is well-appointed with a range of wall and base units with some integrated appliances, and there is a separate utility room for added convenience.

There are two good sized bedrooms, including a main bedroom with an en suite bathroom. A separate family bathroom serves the second bedroom and guests alike.

BEDS 2 | BATHS 2 | RECEPS 1 | EPC C | COUNCIL TAX Band A | TENURE 999 Year Lease

Marchand Petit, 1-3 Hauley Road, Dartmouth, Devon, TQ6 9AA Tel: 01803 839190 dartmouth@marchandpetit.co.uk www.marchandpetit.co.uk

Total area: approx. 80.8 sq. metres (870.1 sq. feet)