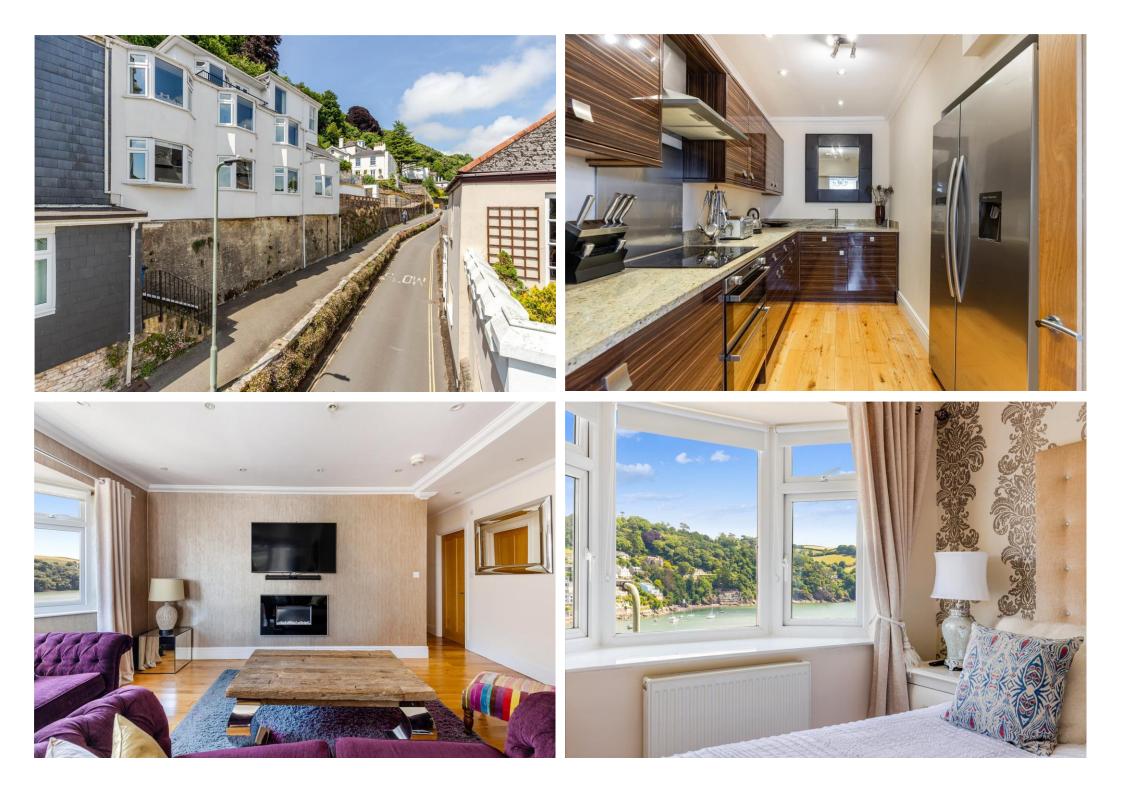

The accommodation is spacious and thoughtfully designed, centred around a generous openplan living area that radiates warmth and charm. Two bay windows flood the space with natural light and perfectly frame the captivating river views. The living space includes a dining area and a cosy sitting area, complete with a modern, wall-mounted feature electric 'fire' — the ideal place to unwind.

The sleek galley-style kitchen is well-appointed with a range of wall and base units with some integrated appliances, and there is a separate utility room for added convenience.

There are two good sized bedrooms, including a main bedroom with an en suite bathroom. A separate family bathroom serves the second bedroom and guests alike.

Dartmouth is a beautiful waterside town, particularly well known as a sailing centre with excellent facilities for yachtsmen and its famous annual Royal Regatta. The town provides a good range of shops, restaurants and galleries and is surrounded by stunning countryside and a short drive from some of the most beautiful beaches in the area. There are several excellent golf courses within easy reach and railway links to London, Paddington, can be made locally at Totnes, about 13 miles to the north. Access to the A38 Devon Expressway at Buckfastleigh is about 19 miles away.