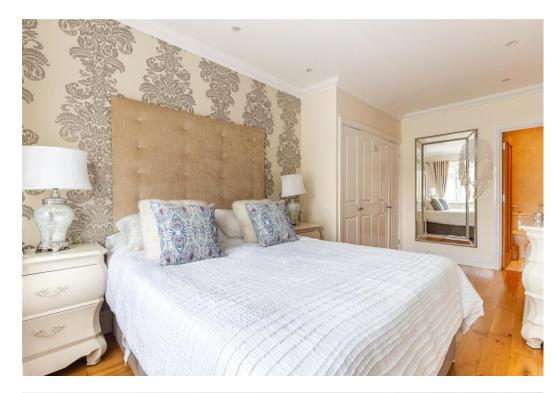

The sleek galley-style kitchen is well-appointed with a range of wall and base units with some integrated appliances, and there is a separate utility room for added convenience.

There are two good sized bedrooms, including a main bedroom with an en suite bathroom. A separate family bathroom serves the second bedroom and guests alike.