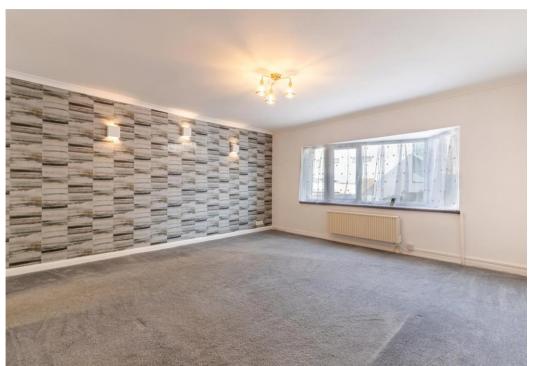

The apartment benefits from allocated parking together with a view of the River Dart from the sitting room.

The well presented accommodation all on one level comprises of a welcoming entrance hall with useful storage, a brand new stylish galley style kitchen with a comprehensive range of base and wall units providing plenty of storage, and with built in appliances. The sitting room has a lovely view of the river and there are two bedrooms (one an occasional bedroom off the sitting room) and a shower room. To the rear is the allocated parking space.