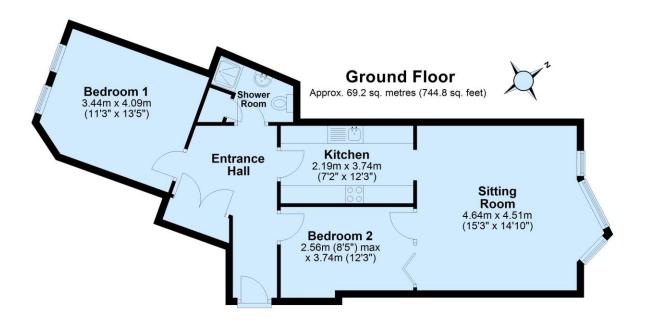

The apartment benefits from allocated parking together with a view of the River Dart from the sitting room.

The well presented accommodation all on one level comprises of a welcoming entrance hall with useful storage, a brand new stylish galley style kitchen with a comprehensive range of base and wall units providing plenty of storage, and with built in appliances. The sitting room has a lovely view of the river and there are two bedrooms (one an occasional bedroom off the sitting room) and a shower room. To the rear is the allocated parking space.

Total area: approx. 69.2 sq. metres (744.8 sq. feet)