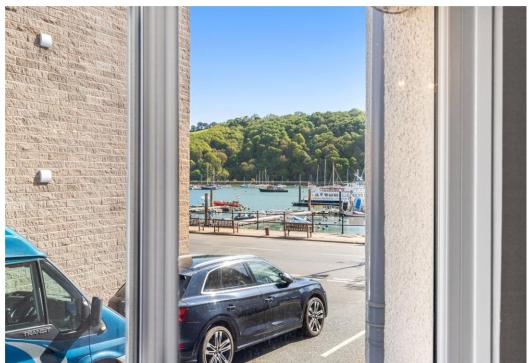

The apartment benefits from allocated parking together with a view of the River Dart from the sitting room.

The well presented accommodation all on one level comprises of a welcoming entrance hall with useful storage, a brand new stylish galley style kitchen with a comprehensive range of base and wall units providing plenty of storage, and with built in appliances. The sitting room has a lovely view of the river and there are two bedrooms (one an occasional bedroom off the sitting room) and a shower room. To the rear is the allocated parking space.