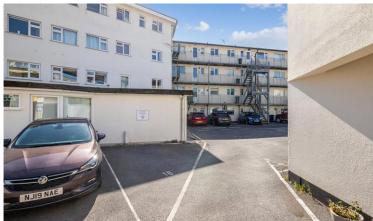

The apartment benefits from allocated parking together with a view of the River Dart from the sitting room.

The well presented accommodation all on one level comprises of a welcoming entrance hall with useful storage, a brand new stylish galley style kitchen with a comprehensive range of base and wall units providing plenty of storage, and with built in appliances. The sitting room has a lovely view of the river and there are two bedrooms (one an occasional bedroom off the sitting room) and a shower room. To the rear is the allocated parking space.

## **KEY FEATURES**

- Spacious Ground Floor Apartment
- Well Presented Throughout
- Parking Space
- Level Central Position With River View
- New Kitchen
- 1/2 Bedrooms
- River Dart On The Doorstep
- 999 Year Leasehold From June 1974
- £2760 p.a. Service Charge
- Mains Electricity Water & Drainage
- Electric Heating