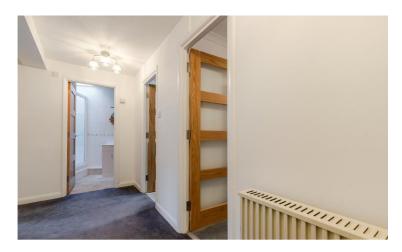

The apartment benefits from allocated parking together with a view of the River Dart from the sitting room.

The well presented accommodation all on one level comprises of a welcoming entrance hall with useful storage, a brand new stylish galley style kitchen with a comprehensive range of base and wall units providing plenty of storage, and with built in appliances. The sitting room has a lovely view of the river and there are two bedrooms (one an occasional bedroom off the sitting room) and a shower room. To the rear is the allocated parking space.