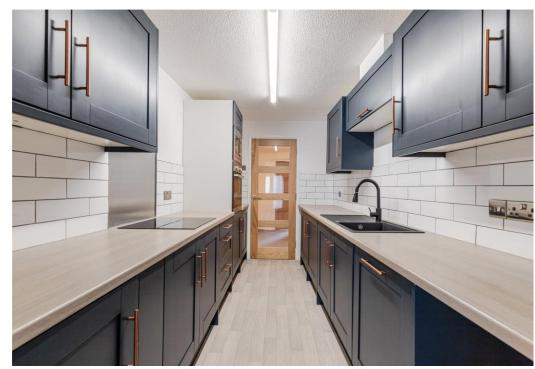

The apartment benefits from allocated parking together with a view of the River Dart from the sitting room.

The well presented accommodation all on one level comprises of a welcoming entrance hall with useful storage, a brand new stylish galley style kitchen with a comprehensive range of base and wall units providing plenty of storage, and with built in appliances. The sitting room has a lovely view of the river and there are two bedrooms (one an occasional bedroom off the sitting room) and a shower room. To the rear is the allocated parking space.

## **KEY FEATURES**

- Spacious Ground Floor Apartment
- Well Presented Throughout
- Parking Space
- Level Central Position With River View
- New Kitchen
- 1/2 Bedrooms
- River Dart On The Doorstep
- 999 Year Leasehold From June 1974
- £2760 p.a. Service Charge
- Mains Electricity Water & Drainage
- Electric Heating