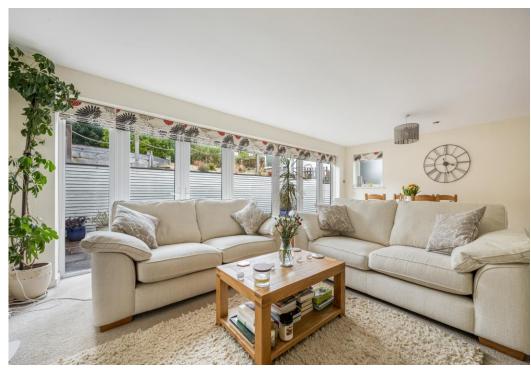

# 50 Churchfields, Dartmouth, Devon, TQ6 9HJ

A lovely detached bungalow situated in the popular residential area of Churchfields with lovely views, garden, garage and parking.

This is a much loved and looked after home which has been improved by the current owners and is now beautifully presented throughout. There is a welcoming entrance hall leading in to the light and spacious open plan living space which has two sets of double doors leading out to a paved dining terrace. There is a lovely sitting room and dining area which is open to the well fitted and equipped kitchen with a good range of wall and base units and with integrated appliances. The three bedrooms are all good sized double rooms and there is a stylish fully tiled shower room.