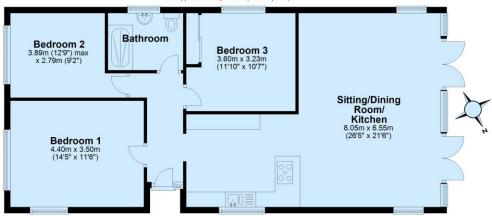

# **Lower Ground Floor**

Approx. 0.0 sq. metres (0.0 sq. feet)

### **Ground Floor**

Approx. 90.3 sq. metres (972.1 sq. feet)

Total area: approx. 90.3 sq. metres (972.1 sq. feet)