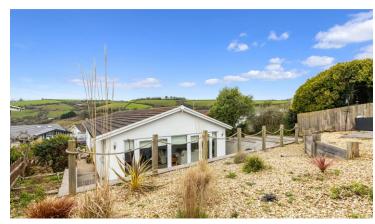

# 50 Churchfields, Dartmouth, Devon, TQ6 9HJ

A lovely detached bungalow situated in the popular residential area of Churchfields with lovely views, garden, garage and parking.

This is a much loved and looked after home which has been improved by the current owners and is now beautifully presented throughout. There is a welcoming entrance hall leading in to the light and spacious open plan living space which has two sets of double doors leading out to a paved dining terrace. There is a lovely sitting room and dining area which is open to the well fitted and equipped kitchen with a good range of wall and base units and with integrated appliances. The three bedrooms are all good sized double rooms and there is a stylish fully tiled shower room.

The garden to the front is bursting with mature planting and to the rear is a lovely low maintenance terraced garden. The property also benefits from a garage with electric up and over door and driveway parking.