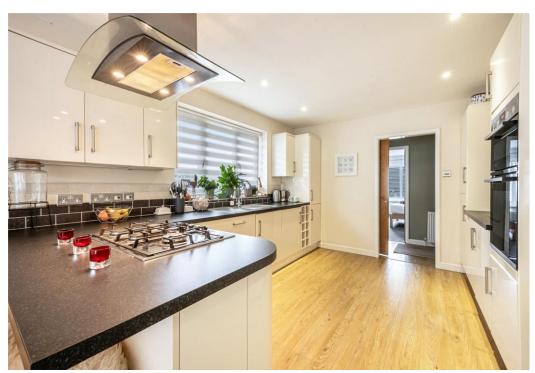

# 50 Churchfields, Dartmouth, Devon, TQ6 9HJ

A lovely detached bungalow situated in the popular residential area of Churchfields with lovely views, garden, garage and parking.

This is a much loved and looked after home which has been improved by the current owners and is now beautifully presented throughout. There is a welcoming entrance hall leading in to the light and spacious open plan living space which has two sets of double doors leading out to a paved dining terrace. There is a lovely sitting room and dining area which is open to the well fitted and equipped kitchen with a good range of wall and base units and with integrated appliances. The three bedrooms are all good sized double rooms and there is a stylish fully tiled shower room.