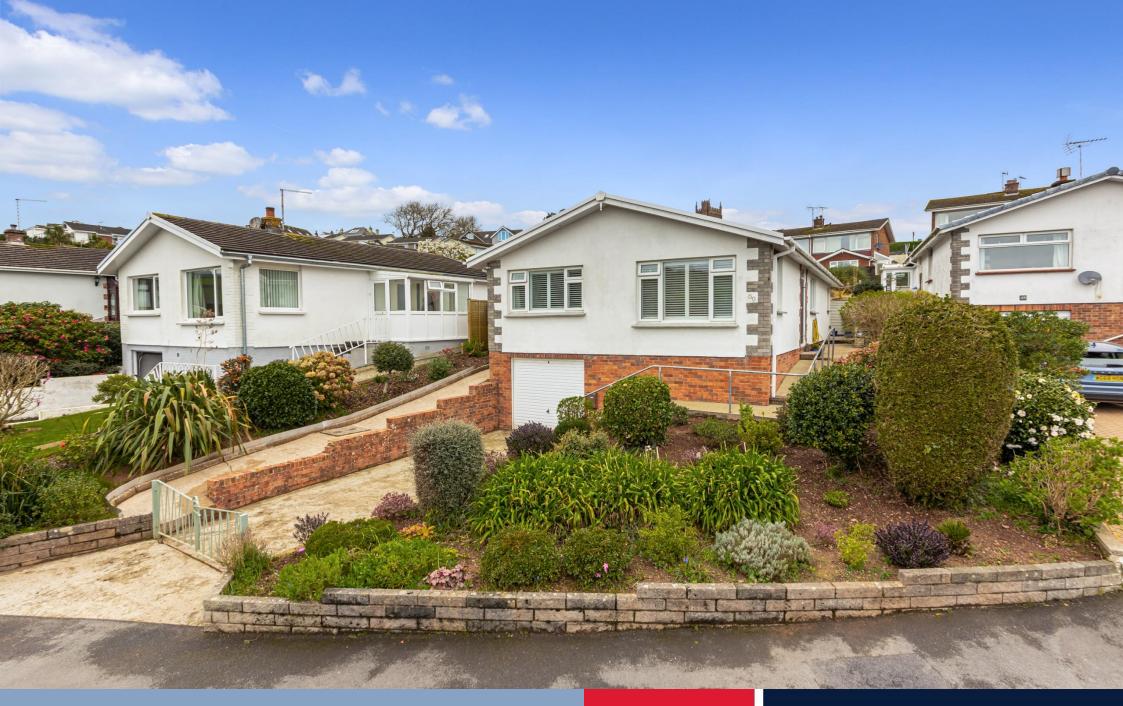

# 50 Churchfields, Dartmouth, Devon, TQ6 9HJ

A lovely detached bungalow situated in the popular residential area of Churchfields with lovely views, garden, garage and parking.

This is a much loved and looked after home which has been improved by the current owners and is now beautifully presented throughout. There is a welcoming entrance hall leading in to the light and spacious open plan living space which has two sets of double doors leading out to a paved dining terrace. There is a lovely sitting room and dining area which is open to the well fitted and equipped kitchen with a good range of wall and base units and with integrated appliances. The three bedrooms are all good sized double rooms and there is a stylish fully tiled shower room.

The garden to the front is bursting with mature planting and to the rear is a lovely low maintenance terraced garden. The property also benefits from a garage with electric up and over door and driveway parking.

# **KEY FEATURES**

- Beautifully Presented & Improved Detached Bungalow
- 3 Double Bedrooms
- Popular Residential Area
- Low Maintenance Rear Garden
- Lovely Views Across The Town
- Garage & Driveway Parking
- Mains Electricity, Gas, Water And Drainage.
- Gas Fired Central Heating New Boiler January 2024