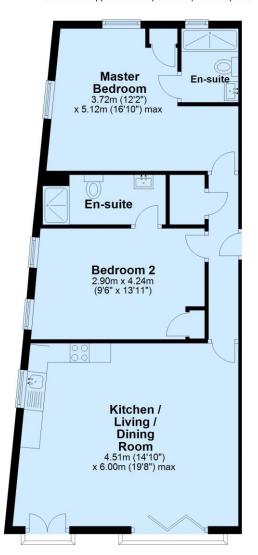

Flat 3, De Courcey House, Dartmouth

Total Area: approx. 66.5 sq. metres (715.8 sq. feet