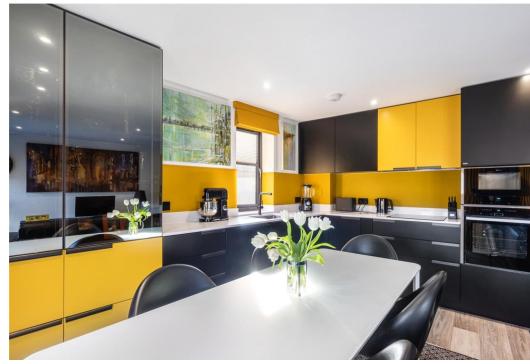

The accommodation has been upgraded throughout by the current owner, with a wonderful open plan main living area comprising of a sitting room, and dining area with bi-fold doors with Juliette balconies allowing the natural light to flood in and giving views out across the town. There is a new bespoke kitchen with built in furniture to match which provides additional storage, and with a range of integrated appliances.