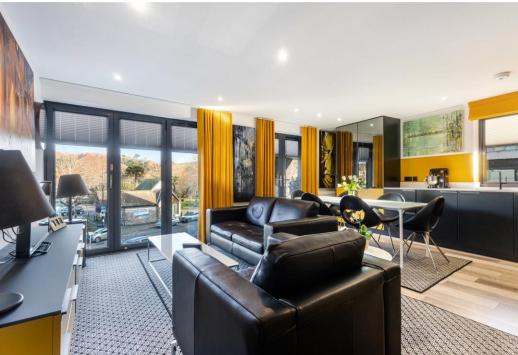

The accommodation has been upgraded throughout by the current owner, with a wonderful open plan main living area comprising of a sitting room, and dining area with bi-fold doors with Juliette balconies allowing the natural light to flood in and giving views out across the town. There is a new bespoke kitchen with built in furniture to match which provides additional storage, and with a range of integrated appliances.