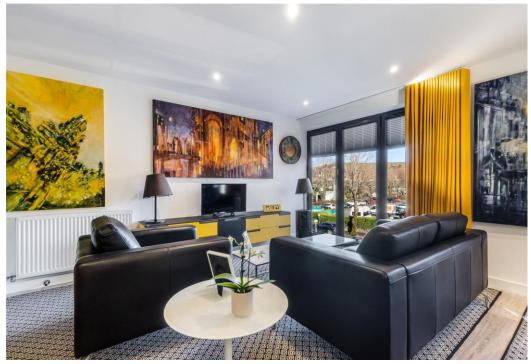

The accommodation has been upgraded throughout by the current owner, with a wonderful open plan main living area comprising of a sitting room, and dining area with bi-fold doors with Juliette balconies allowing the natural light to flood in and giving views out across the town. There is a new bespoke kitchen with built in furniture to match which provides additional storage, and with a range of integrated appliances.