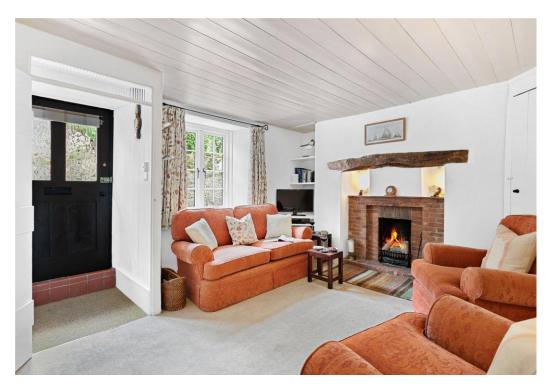

The cottage is beautifully presented throughout, and on the ground floor comprises of a small entrance hall leading through to the cosy sitting room with a feature fireplace with open fire and a cloakroom. The kitchen/breakfast room is a lovely light and airy room, well equipped with integrated appliances. Off the kitchen is the conservatory which enjoys beautiful views over the garden towards the River Dart, and with access out to the garden.