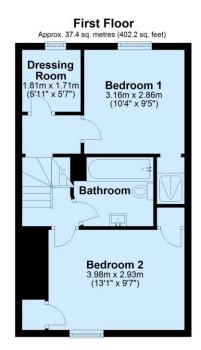

On the first floor there are two gorgeous bedrooms. The main bedroom with en suite shower has a small adjoining dressing room and the most superb views. The family bathroom has a bath with an overhead shower.

Total area: approx. 83.6 sq. metres (900.3 sq. feet)