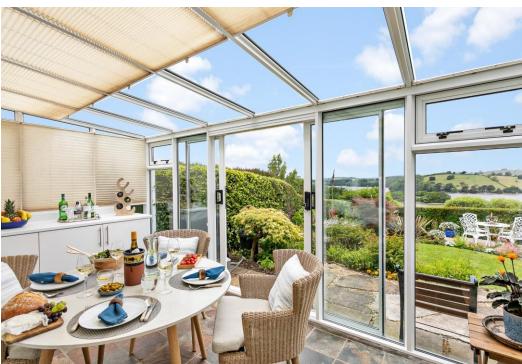

The cottage is beautifully presented throughout, and on the ground floor comprises of a small entrance hall leading through to the cosy sitting room with a feature fireplace with open fire and a cloakroom. The kitchen/breakfast room is a lovely light and airy room, well equipped with integrated appliances. Off the kitchen is the conservatory which enjoys beautiful views over the garden towards the River Dart, and with access out to the garden.