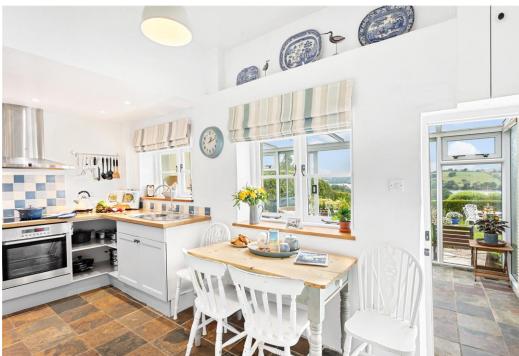

The cottage is beautifully presented throughout, and on the ground floor comprises of a small entrance hall leading through to the cosy sitting room with a feature fireplace with open fire and a cloakroom. The kitchen/breakfast room is a lovely light and airy room, well equipped with integrated appliances. Off the kitchen is the conservatory which enjoys beautiful views over the garden towards the River Dart, and with access out to the garden.