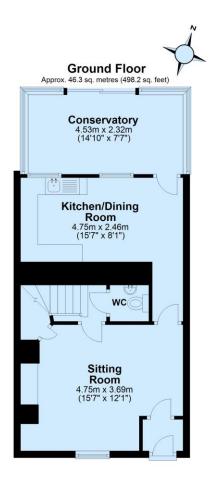

The cottage is beautifully presented throughout, and on the ground floor comprises of a small entrance hall leading through to the cosy sitting room with a feature fireplace with open fire and a cloakroom. The kitchen/breakfast room is a lovely light and airy room, well equipped with integrated appliances. Off the kitchen is the conservatory which enjoys beautiful views over the garden towards the River Dart, and with access out to the garden.

Total area: approx. 83.6 sq. metres (900.3 sq. feet)