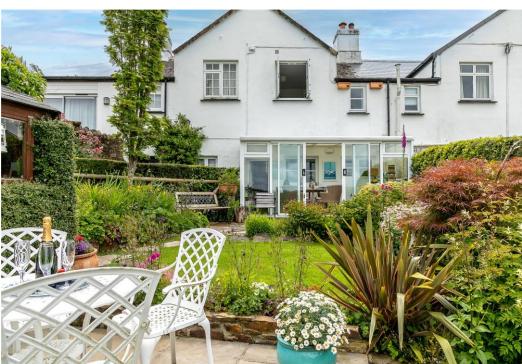

The garden is a particular feature of this charming home. Bursting with mature planting and box hedging, the views are absolutely stunning. There is a lovely lawned area leading to a paved dining patio and a garden shed.