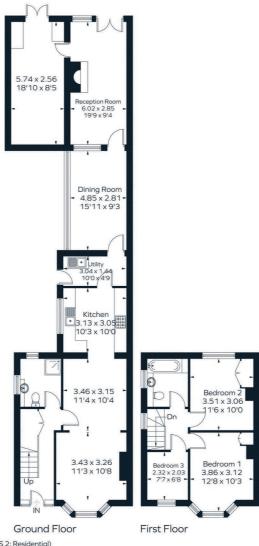

### **The Property**

A three bedroom family home, offering over 1400 sq ft of accommodation over two floors. To the ground floor, is the open plan kitchen / reception room, dining room, modern shower room, utility room and storage room. There is direct access out to the seating area and the garden is mostly laid to lawn. To the first floor, are two double bedrooms, a smaller single room and a family bathroom. The property further benefits from a private driveway with parking, and is available now for long term let. Council Tax Band C Deposit 5 weeks

Surveyed and drawn in accordance with the International Property Measurement Standards (IPMS 2: Residential) fourwalls-group.com 304890