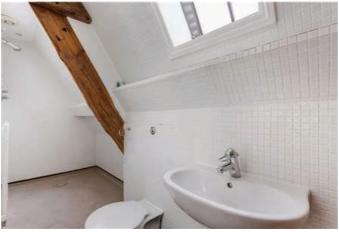

### **Features**

Three Bedrooms, Three Bathrooms, Living Room, Kitchen/Dining Room, Wood Burner, Most Utility bills included, Allocated Parking, Short Let

### **The Property**

A tastefully furnished and equipped three bedroom character home forming part of a barn conversion. In addition to three bedrooms there are three bathrooms too. A spacious living room reflects the character of the original building and a wood burner provides added heat and atmosphere too. The kitchen/dining area has a range of wall and base units and some appliances too. The property has oil fired central heating and hot water managed by a central programmer and most utility bills are included. Outside there is parking for 2 vehicles. NOTE The front picture shows two properties and this one (Cherwell) is the one on the right showing the patio area with furniture on it.