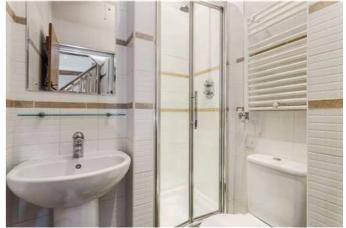

### **Features**

Three Bedrooms, Three Bathrooms, Living Room, Kitchen/Dining Room, Wood Burner, Most Utility bills included, Allocated Parking, Short Let

### **The Property**

A tastefully furnished and equipped three bedroom character home forming part of a barn conversion. In addition to three bedrooms there are three bathrooms too. A spacious living room reflects the character of the original building and a wood burner provides added heat and atmosphere too. The kitchen/dining area has a range of wall and base units and some appliances too. The property has oil fired central heating and hot water managed by a central programmer and most utility bills are included. Outside there is parking for 2 vehicles. NOTE The front picture shows two properties and this one (Cherwell) is the one on the right showing the patio area with furniture on it.