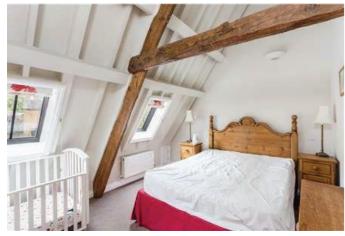

### **Features**

Three Bedrooms, Three Bathrooms, Living Room, Kitchen/Dining Room, Wood Burner, Most Utility bills included, Allocated Parking, Short Let

### **The Property**

A tastefully furnished and equipped three bedroom character home forming part of a barn conversion. In addition to three bedrooms there are three bathrooms too. A spacious living room reflects the character of the original building and a wood burner provides added heat and atmosphere too. The kitchen/dining area has a range of wall and base units and some appliances too. The property has oil fired central heating and hot water managed by a central programmer and most utility bills are included. Outside there is parking for 2 vehicles. NOTE The front picture shows two properties and this one (Cherwell) is the one on the right showing the patio area with furniture on it.