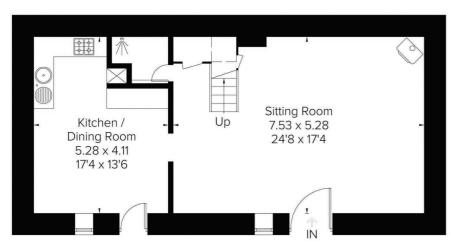

Ground Floor

Area = 63.2 sq m / 680 sq ft(Limited Use Area = 0.6 sq m / 6 sq ft) = Reduced head height below 1.5m

First Floor

Area = 53.8 sq m / 579 sq ft (Limited Use Area = 13.7 sq m / 147 sq ft)

Surveyed and drawn in accordance with the International Property Measurement Standards (IPMS 2: Residential) fourwalls-group.com 232381