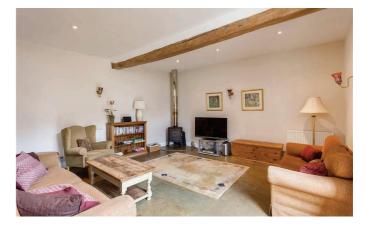

### **The Property**

A tastefully furnished and equipped three bedroom character home forming part of a barn conversion. In addition to three bedrooms there are three bathrooms too. A spacious living room reflects the character of the original building and a wood burner provides added heat and atmosphere too. The kitchen/dining area has a range of wall and base units and some appliances too. The property has oil fired central heating and hot water managed by a central programmer and most utility bills are included. Outside there is parking for 2 vehicles. NOTE The front picture shows two properties and this one (Cherwell) is the one on the right showing the patio area with furniture on it.