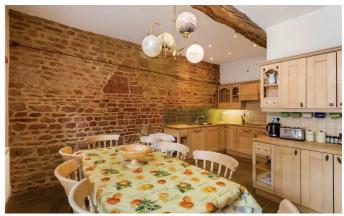

### **The Property**

A tastefully furnished and equipped three bedroom character home forming part of a barn conversion. In addition to three bedrooms there are three bathrooms too. A spacious living room reflects the character of the original building and a wood burner provides added heat and atmosphere too. The kitchen/dining area has a range of wall and base units and some appliances too. The property has oil fired central heating and hot water managed by a central programmer and most utility bills are included. Outside there is parking for 2 vehicles. NOTE The front picture shows two properties and this one (Cherwell) is the one on the right showing the patio area with furniture on it.