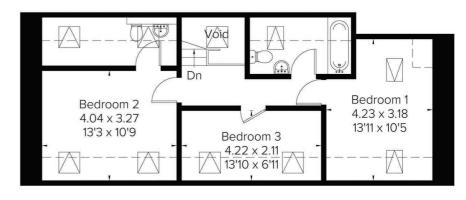

Ground Floor

Area = 63.2 sq m / 680 sq ft(Limited Use Area = 0.6 sq m / 6 sq ft) = Reduced head height below 1.5m

First Floor

Area = 53.8 sq m / 579 sq ft (Limited Use Area = 13.7 sq m / 147 sq ft)

Surveyed and drawn in accordance with the International Property Measurement Standards (IPMS 2: Residential) fourwalls-group.com 232381