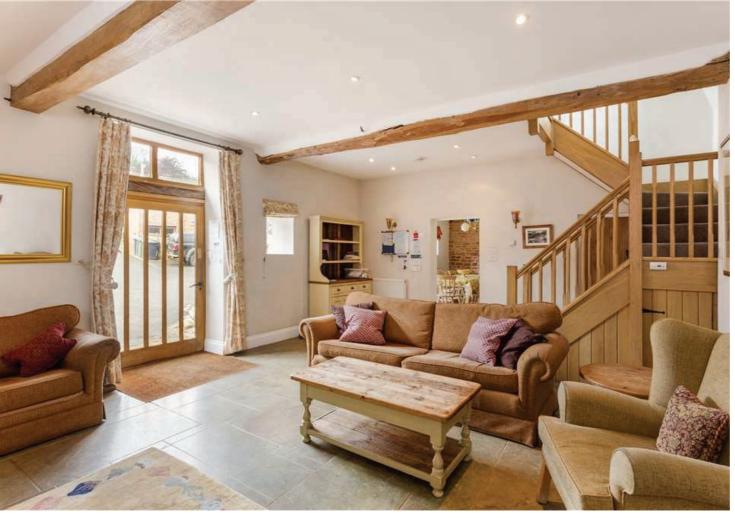

### **The Property**

A tastefully furnished and equipped three bedroom character home forming part of a barn conversion. In addition to three bedrooms there are three bathrooms too. A spacious living room reflects the character of the original building and a wood burner provides added heat and atmosphere too. The kitchen/dining area has a range of wall and base units and some appliances too. The property has oil fired central heating and hot water managed by a central programmer and most utility bills are included. Outside there is parking for 2 vehicles. NOTE The front picture shows two properties and this one (Cherwell) is the one on the right showing the patio area with furniture on it.