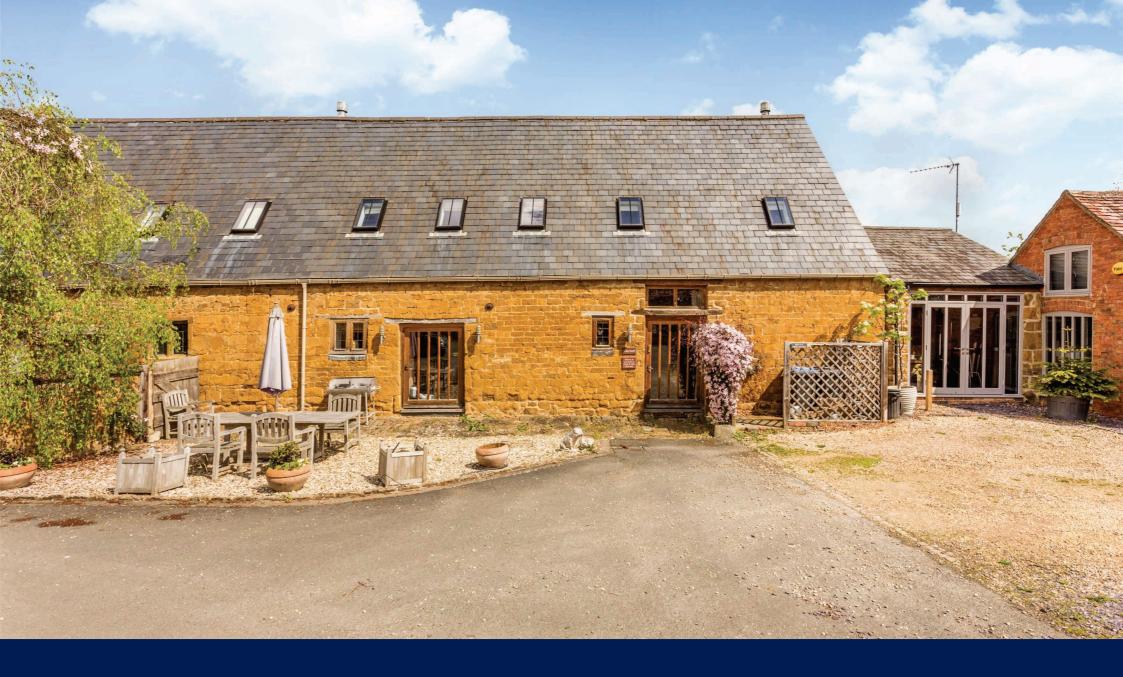

### **The Property**

A tastefully furnished and equipped three bedroom character home forming part of a barn conversion. In addition to three bedrooms there are three bathrooms too. A spacious living room reflects the character of the original building and a wood burner provides added heat and atmosphere too. The kitchen/dining area has a range of wall and base units and some appliances too. The property has oil fired central heating and hot water managed by a central programmer and most utility bills are included. Outside there is parking for 2 vehicles. NOTE The front picture shows two properties and this one (Cherwell) is the one on the right showing the patio area with furniture on it.