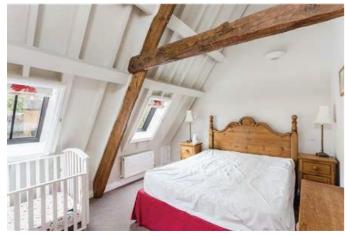

### **The Property**

A tastefully furnished and equipped three bedroom character home forming part of a barn conversion. In addition to three bedrooms there are three bathrooms too. A spacious living room reflects the character of the original building and a wood burner provides added heat and atmosphere too. The kitchen/dining area has a range of wall and base units and some appliances too. The property has oil fired central heating and hot water managed by a central programmer and most utility bills are included. Outside there is parking for 2 vehicles. NOTE The front picture shows two properties and this one (Cherwell) is the one on the right showing the patio area with furniture on it.