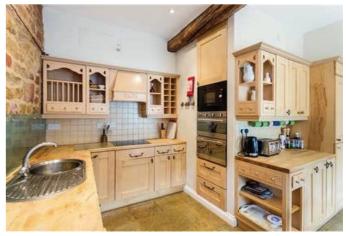

### **The Property**

A tastefully furnished and equipped three bedroom character home forming part of a barn conversion. In addition to three bedrooms there are three bathrooms too. A spacious living room reflects the character of the original building and a wood burner provides added heat and atmosphere too. The kitchen/dining area has a range of wall and base units and some appliances too. The property has oil fired central heating and hot water managed by a central programmer and most utility bills are included. Outside there is parking for 2 vehicles. NOTE The front picture shows two properties and this one (Cherwell) is the one on the right showing the patio area with furniture on it.