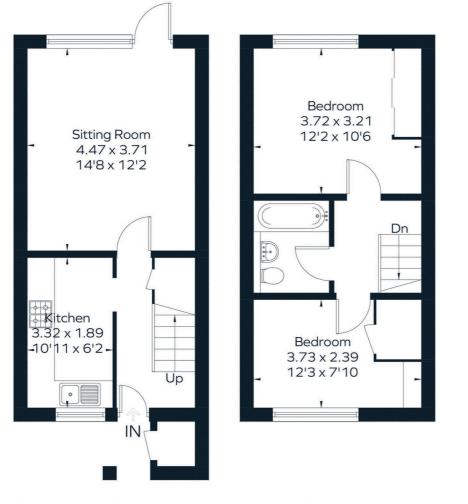

(Not Shown In Actual Location / Orientation)

**Ground Floor** 

First Floor

 $Surveyed \ and \ drawn \ in \ accordance \ with \ the \ International \ Property \ Measurement \ Standards \ (IPMS \ 2: \ Residential)$   $fourwalls-group.com \ 307659$ 