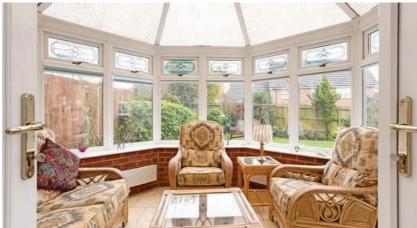

#### Features

- 4 Bedrooms, - 2 Bathrooms (1 en-suite), -Large Living Room, - Conservatory, -Dining Room, - Double Garage, -Cloakroom, - Gardens, - Gas Central Heating

#### **The Property**

This four bedroom home is light, spacious and well presented with two bathrooms and a useful cloakroom. Downstairs there is a large living room with fireplace, the room has dual aspect windows giving a light and airy feel. Patio doors lead to a large conservatory that open into the rear garden. The kitchen is complete with white goods and leads to the utility room containing access to the rear garden. On the first floor there are 4 bedrooms, the master has an en suite. There is parking for several vehicles on the driveway and the secure rear garden also provides access to the double garage.