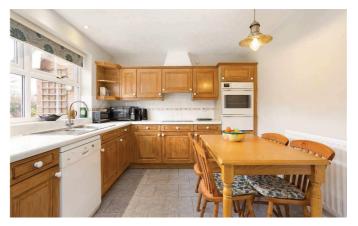

#### **The Property**

This four bedroom home is light, spacious and well presented with two bathrooms and a useful cloakroom. Downstairs there is a large living room with fireplace, the room has dual aspect windows giving a light and airy feel. Patio doors lead to a large conservatory that open into the rear garden. The kitchen is complete with white goods and leads to the utility room containing access to the rear garden. On the first floor there are 4 bedrooms, the master has an en suite. There is parking for several vehicles on the driveway and the secure rear garden also provides access to the double garage.