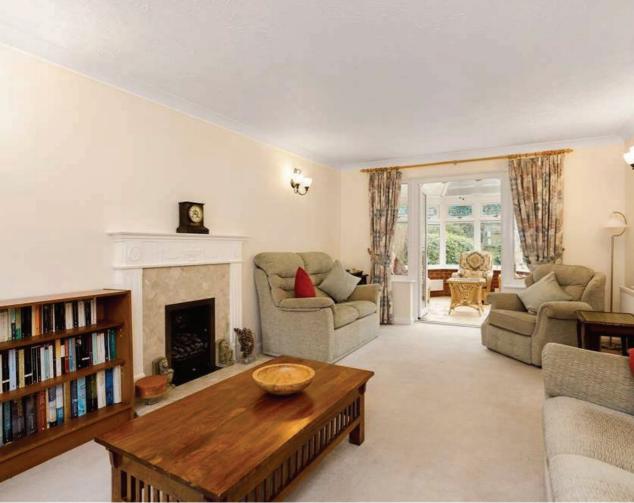

#### **The Property**

This four bedroom home is light, spacious and well presented with two bathrooms and a useful cloakroom. Downstairs there is a large living room with fireplace, the room has dual aspect windows giving a light and airy feel. Patio doors lead to a large conservatory that open into the rear garden. The kitchen is complete with white goods and leads to the utility room containing access to the rear garden. On the first floor there are 4 bedrooms, the master has an en suite. There is parking for several vehicles on the driveway and the secure rear garden also provides access to the double garage.