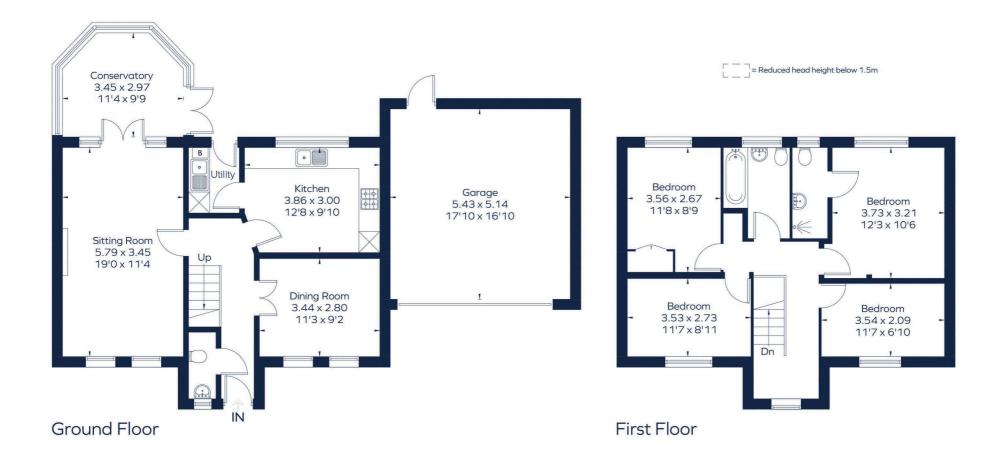

#### **The Property**

This four bedroom home is light, spacious and well presented with two bathrooms and a useful cloakroom. Downstairs there is a large living room with fireplace, the room has dual aspect windows giving a light and airy feel. Patio doors lead to a large conservatory that open into the rear garden. The kitchen is complete with white goods and leads to the utility room containing access to the rear garden. On the first floor there are 4 bedrooms, the master has an en suite. There is parking for several vehicles on the driveway and the secure rear garden also provides access to the double garage.

#### Outside

Secure attractive rear garden with patio area. Laid mainly to lawn with flower beds.

Approximate Area = 124.7 sq m / 1342 sq ft Garage = 28 sq m / 301 sq ft Total = 152.7 sq m / 1643 sq ft Including Limited Use Area (1.4 sq m / 15 sq ft)