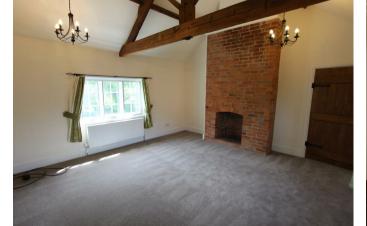

## 4 Bedroom Farmhouse located in Rugby

Presented to a high standard is this 4 bedroom detached farmhouse available in this popular village comprising entrance hall, lounge with fireplace, dining room, study, kitchen/breakfast room, utility room, shower room, pantry. 1st floor has 3 good sized bedrooms and family bathroom. Top floor comprises double bedroom, dressing area/snug, ensuite shower room. The property has been tastefully refurbished with a mixture of modern and character fittings with wood beams, wooden floors, wood doors and fireplaces. Brick built cellar. Gardens to front and driveway to front. UNFURNISHED.