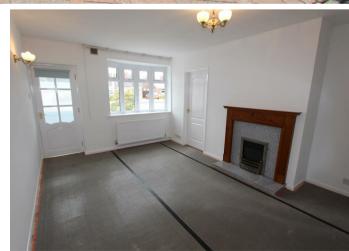

## O Bedroom House located in Rugby

A well presented 3 bedroom semi detached bungalow situated in the sought after residential location of Woodlands. The accommodation comprises entrance porch, kitchen, lounge, conservatory, 3 bedrooms and a shower room. The property further benefits from upvc double glazing, gas fired central heating, front block paved parking and rear garden with a shed, single garage. UNFURNISHED.