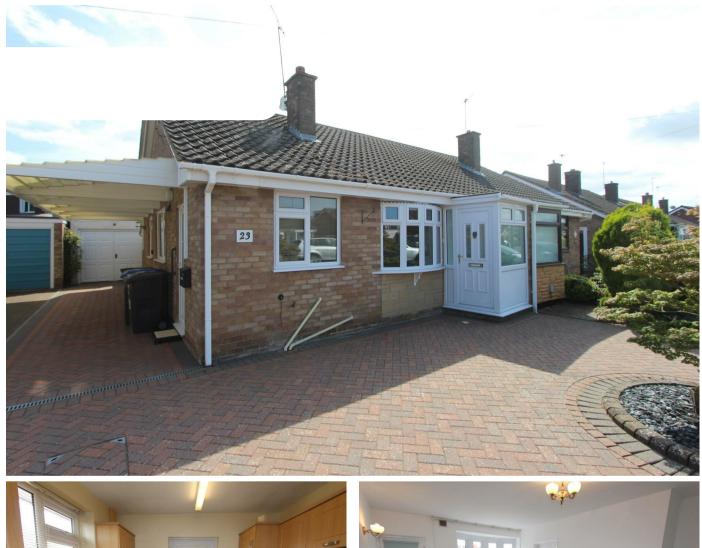

23 JULIET DRIVE, WOODLANDS, RUGBY, CV22 6LY

## O Bedroom House located in Rugby

A well presented 3 bedroom semi detached bungalow situated in the sought after residential location of Woodlands. The accommodation comprises entrance porch, kitchen, lounge, conservatory, 3 bedrooms and a shower room. The property further benefits from upvc double glazing, gas fired central heating, front block paved parking and rear garden with a shed, single garage. UNFURNISHED.