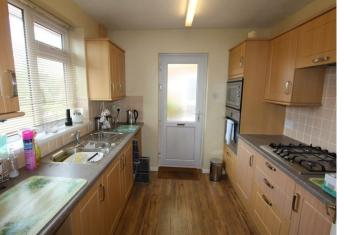

## O Bedroom House located in Rugby

A well presented 3 bedroom semi detached bungalow situated in the sought after residential location of Woodlands. The accommodation comprises entrance porch, kitchen, lounge, conservatory, 3 bedrooms and a shower room. The property further benefits from upvc double glazing, gas fired central heating, front block paved parking and rear garden with a shed, single garage. UNFURNISHED.