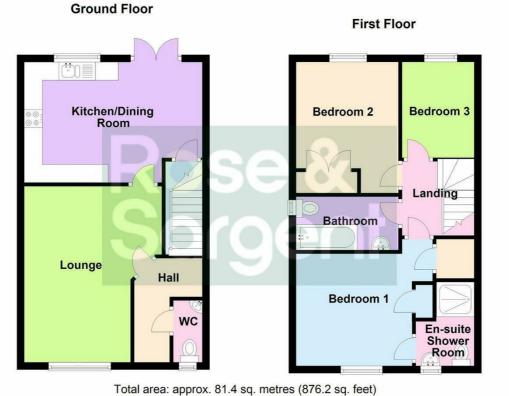

Accommodation in brief comprises, entrance hall, WC, fitted kitchen/dining with built in appliances, lounge. Master bedroom with ensuite shower room, two further bedrooms and family bathroom.

The property also benefits from double glazing, gas fired radiator heating, an enclosed rear garden and off road parking for 2 vehicles. Available End of June 2025.

Floor plans are for illustration only and should only be used as a guide. Plan produced using PlanUp.

Council Tax Band D Energy Performance Graph

H O W K I N S <mark>&</mark> H A R R I S O N Call us on 01788 564666