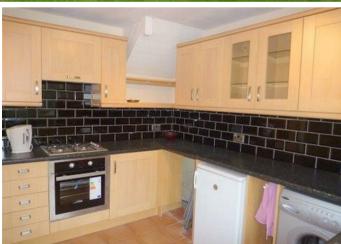

## 3 Bedroom House - Semi-Detached located in Rugby

Modern 3 bedroom semi detached property offering 2 double bedrooms and one good size single bedroom, a bathroom with shower, a fully fitted kitchen with white goods, a spacious lounge/diner overlooking the rear garden which is enclosed. Front and rear gardens. Garage, Off road parking for 2 cars. UNFURNISHED.