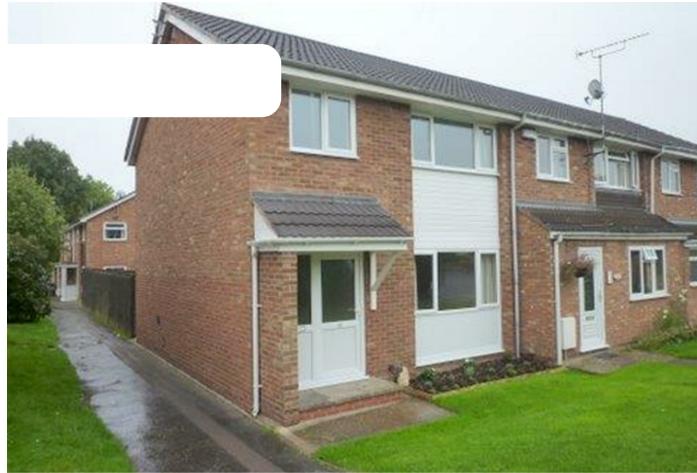

House - Semi-Detached

### 44 LANGDALE CLOSE, BROWNSOVER, RUGBY, WARWICKSHIRE, CV21 1JY

## 3 Bedroom House - Semi-Detached located in Rugby

Modern 3 bedroom semi detached property offering 2 double bedrooms and one good size single bedroom, a bathroom with shower, a fully fitted kitchen with white goods, a spacious lounge/diner overlooking the rear garden which is enclosed. Front and rear gardens. Garage, Off road parking for 2 cars. UNFURNISHED.