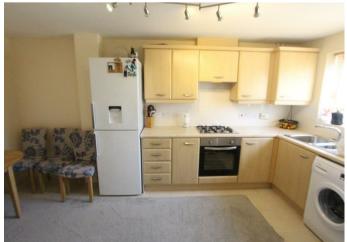

## 3 Bedroom House - Townhouse located in Rugby

A lovely 3 bedroom 3 storey townhouse. The property comprises entrance hall, cloakroom, modern kitchen/diner, lounge with patio doors to rear garden. The first floor includes 2 bedrooms and bathroom, the top floor has the master bedroom and en-suite shower. Allocated parking. The property is convenient for local shops, schooling for all ages, Rugby town centre with its wide range of shops and amenities, Rugby railway station and the motorway networks. UNFURNISHED.