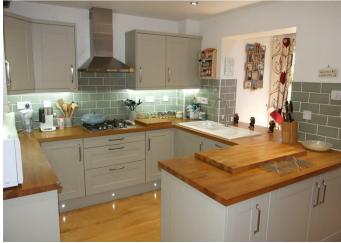

### 3 Bedroom House - Detached located in Rugby

An immaculate extended 3 double bedroom detached family home in a quiet cul-de-sac close to the train station and major road links comprising entrance hall, cloakroom, lounge, open plan extended kitchen/dining room with appliances to include fridge/freezer and dishwasher, dining area with patio doors to rear garden, 3 double bedrooms, master to include built in wardrobes and en-suite shower, family bathroom with shower over the bath, private rear garden, front garden, driveway and single garage. UNFURNISHED.