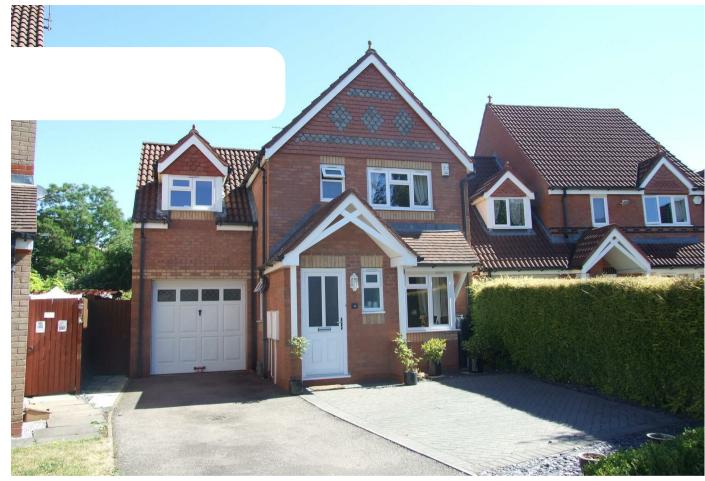

House - Detached

## 4 BRUNSWICK CLOSE, OFF BOUGHTON ROAD, RUGBY, CV21 1XL

### 3 Bedroom House - Detached located in Rugby

An immaculate extended 3 double bedroom detached family home in a quiet cul-de-sac close to the train station and major road links comprising entrance hall, cloakroom, lounge, open plan extended kitchen/dining room with appliances to include fridge/freezer and dishwasher, dining area with patio doors to rear garden, 3 double bedrooms, master to include built in wardrobes and en-suite shower, family bathroom with shower over the bath, private rear garden, front garden, driveway and single garage. UNFURNISHED.