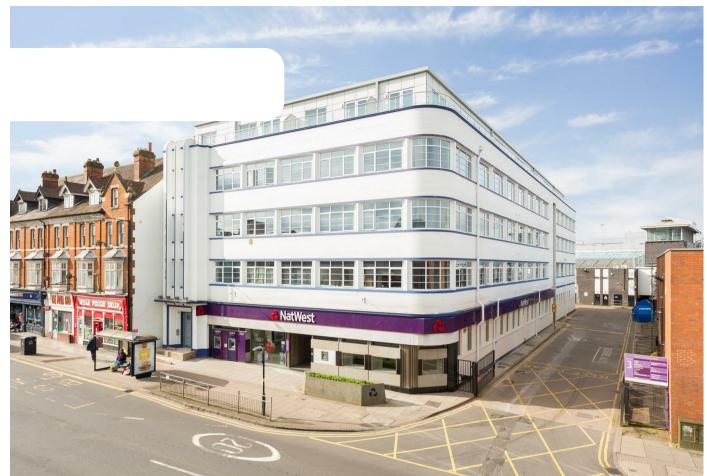

FLAT 1 THE NAPIER BUILDING, NORTH STREET, RUGBY, CV21 2FD

**PCM** 

## 1 Bedroom Apartment located in Rugby

Accommodation Summary - Modern first floor 1 double bedroom apartment enjoying an open plan living/kitchen area with appliances to include integrated oven, hob, fridge/freezer, washing/drying machine, fitted quality kitchen, double bedroom, shower enclosure. Sorry no parking but access for bike storage available. No pets. Lift access. UNFURNISHED.

The Napier Building is a modern development of 1 and 2 bedroom apartments in the heart of Rugby town centre and completed to a high standard. This is a unique and rare opportunity to rent a 1 bedroom unfurnished apartment conveniently situated for amenities and links by road or rail (Euston 48 mins) good quality specification with fixtures & fittings. Double glazed period style windows, energy efficient electric heating with individual thermostat controls.