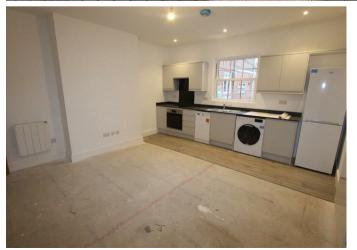

Accommodation Summary - This ground floor 1 double bedroom, 1 shower room apartment enjoys an open plan living/kitchen area with appliances to include integrated oven, hob, fridge, washing machine, fitted quality kitchen complete with worktops, double bedroom, high quality shower enclosure. UNFURNISHED.