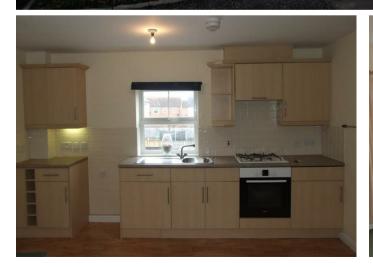

## 2 Bedroom Coachhouse located in Coventry

A modern 2 bedroom first floor coach house apartment with accommodation to comprise open plan lounge kitchen with integrated washing machine, main bedroom with built in wardrobes, second bedroom, bathroom with shower over bath, gas radiator central heating, double glazing, single garage with storage cupboard. Available, UNFURNISHED.