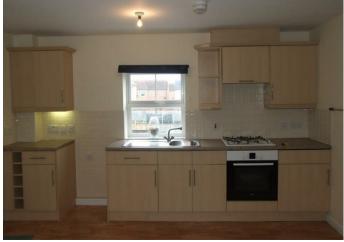

## 2 Bedroom Coachhouse located in Coventry

A modern 2 bedroom first floor coach house apartment with accommodation to comprise open plan lounge kitchen with integrated washing machine, main bedroom with built in wardrobes, second bedroom, bathroom with shower over bath, gas radiator central heating, double glazing, single garage with storage cupboard. Available, UNFURNISHED.