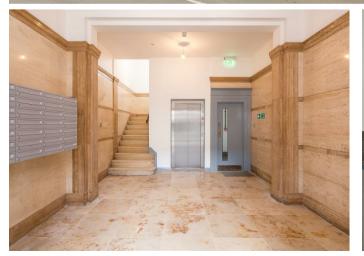

## 1 Bedroom Flat located in Rugby

Accommodation Summary - Modern third floor 1 double bedroom apartment enjoying an open plan living/kitchen area with appliances to include integrated oven, hob, fridge/freezer, washing/drying machine, fitted quality kitchen, double bedroom, shower enclosure. Sorry no parking but access for bike storage available. No pets. Lift access. UNFURNISHED.