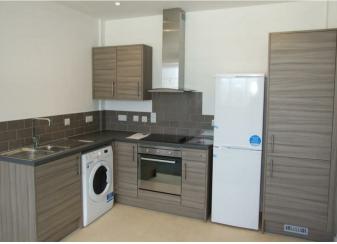

## 1 Bedroom Flat located in Rugby

Accommodation Summary - Modern third floor 1 double bedroom apartment enjoying an open plan living/kitchen area with appliances to include integrated oven, hob, fridge/freezer, washing/drying machine, fitted quality kitchen, double bedroom, shower enclosure. Sorry no parking but access for bike storage available. No pets. Lift access. UNFURNISHED.