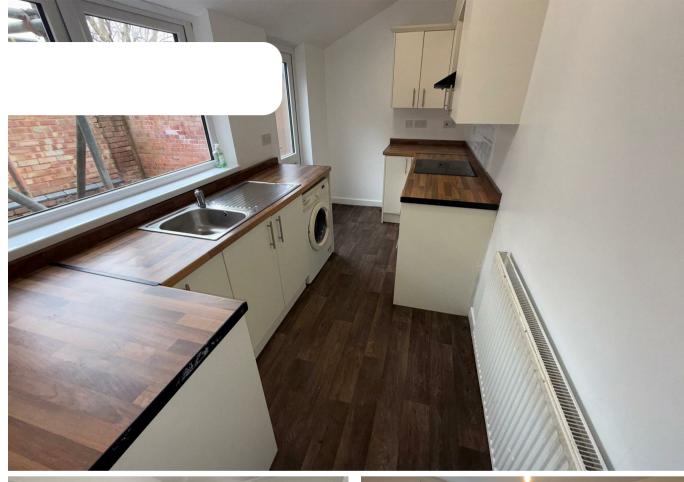

## 3 Bedroom House - Townhouse located in Rugby

A spacious redecorated 3 bedroom duplex town house conveniently located within walking distance of Rugby town centre and the railway station. The accommodation comprises entrance hall, lounge, dining room, kitchen, 3 good size bedrooms and a shower room. The property further benefits from gas central heating and double glazed windows, carpets. UNFURNISHED.