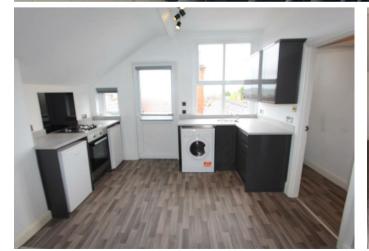

## 2 Bedroom Flat located in Rugby

2-bedroom penthouse apartment finished to a good standard with views over Rugby and accommodation to comprise open plan lounge and kitchen with appliances to include oven, hob, washer/dryer, fridge and freezer, 2 double bedrooms, separate toilet, bathroom with shower. Gas heating, Double Glazing. UNFURNISHED.