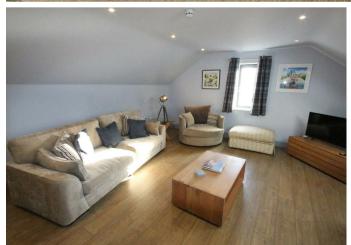

## 1 Bedroom Barn Conversion located in Theddingworth

Beautiful open plan studio barn conversion with all bills included to comprise entrance, large open area to comprise living area, kitchen area (please note the property does not include cooking facilities or washing facilities) bedroom area and separate shower room. Fully Furnished and would suit a pied-à-terre set up which can be serviced (under agreement) Parking available.