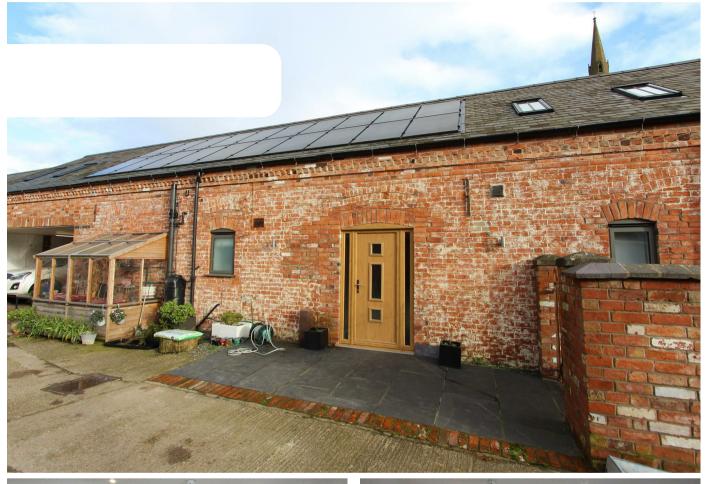

## HAYLOFT LITTLE CROFT, MAIN STREET, THEDDINGWORTH, LE17 6QY

Per Calendar Month

£1,100 Per

**FEATURES** 

## 1 Bedroom Barn Conversion located in Theddingworth

Beautiful open plan studio barn conversion with all bills included to comprise entrance, large open area to comprise living area, kitchen area (please note the property does not include cooking facilities or washing facilities) bedroom area and separate shower room. Fully Furnished and would suit a pied-à-terre set up which can be serviced (under agreement) Parking available.