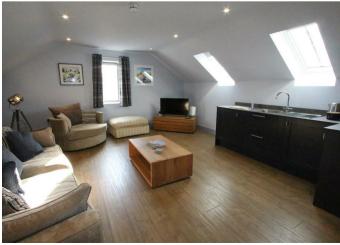

## 1 Bedroom Barn Conversion located in Theddingworth

Beautiful open plan studio barn conversion with all bills included to comprise entrance, large open area to comprise living area, kitchen area (please note the property does not include cooking facilities or washing facilities) bedroom area and separate shower room. Fully Furnished and would suit a pied-à-terre set up which can be serviced (under agreement) Parking available.