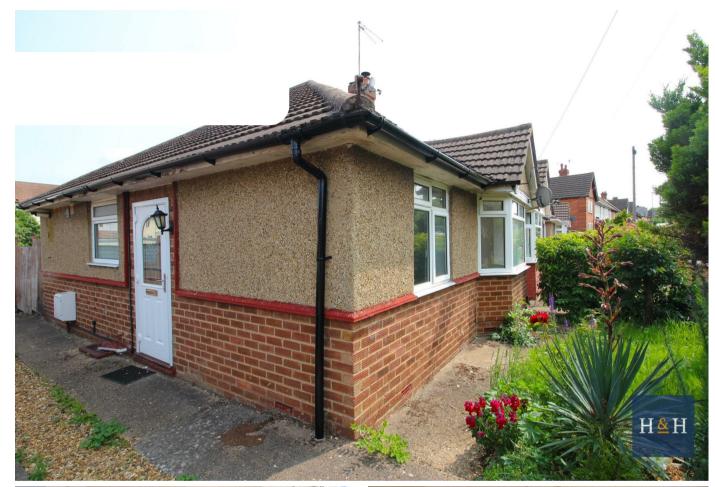

Bungalow

## O Bedroom Bungalow located in Northampton

A two bedroom bungalow, recently redecorated & recarpeted throughout, located in this established district of Northampton.

The property comprises of an entrance hallway, spacious lounge with feature fireplace, kitchen with appliances, double master bedroom, single 2nd bedroom & family shower room.

Upvc double glazing & gas central heating.

Front & rear gardens. Driveway parking for two vehicles & single garage.

EPC Rating - D

Council Tax Band - B