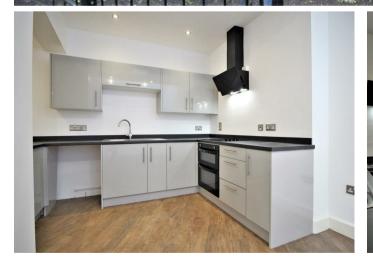

## 1 Bedroom Apartment located in Bucks

A one bedroom, GROUND FLOOR APARTMENT offered within walking distance of Buckingham Town Centre & University. A modern conversion within a former commercial building built in 1837. The property comprises a secure entrance, open plan living with a modern fitted kitchen, double bedroom with some original features and an attractive shower room. Allocated parking for one vehicle.