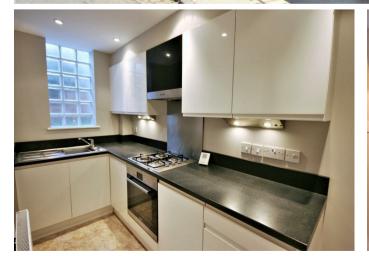

## 1 Bedroom House located in Northampton

A compact & most impressive one bedroom mews style property in this popular North Northampton urban Village. With quality fixtures & fittings throughout, the property comprises entrance hall, lounge/diner, attractive fitted kitchen, double bedroom with Juliette balcony, bathroom with shower over bath. Courtyard garden. Double glazing & gas central heating throughout. Street parking available.