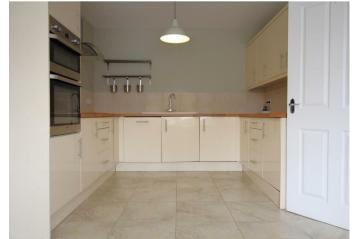

## 3 Bedroom House located in Northampton

A modern three bedroom family home situated in the popular area of Abington. The property comprises; entrance hall, open plan kitchen/dining area with integrated appliances, large living room with velux windows and a downstairs WC. To the first floor there are two double bedrooms, a single bedroom and a family bathroom with shower over bath. Externally there is an enclosed rear garden. Further benefits include gas central heating, ample storage and UPVC double glazing.