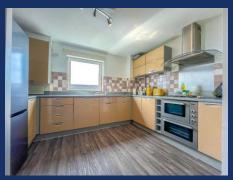

## Accommodation

Secure communal entrance with stairs and lift access to the apartment which enters into the hallway leading to all respective rooms. The large open plan lounge/diner has a UPVC door out to the balcony and includes a kitchen area with fitted units and work surfaces incorporating; gas hob with extractor over, electric oven, integrated washer/dryer and dishwasher, space for fridge/freezer and a cupboard housing the combi gas fired boiler. There are two double bedrooms with the master bedroom enjoying an en-suite shower room, and family bathroom with shower over bath, WC and wash basin.