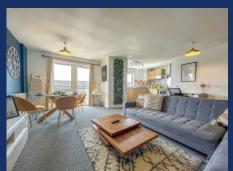

## Accommodation

Secure communal entrance with stairs and lift access to the apartment which enters into the hallway leading to all respective rooms. The large open plan lounge/diner has a UPVC door out to the balcony and includes a kitchen area with fitted units and work surfaces incorporating; gas hob with extractor over, electric oven, integrated washer/dryer and dishwasher, space for fridge/freezer and a cupboard housing the combi gas fired boiler. There are two double bedrooms with the master bedroom enjoying an en-suite shower room, and family bathroom with shower over bath, WC and wash basin.