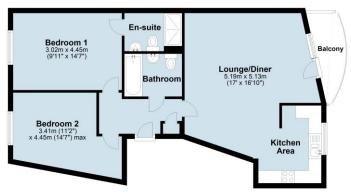

#### **Floorplan**

Howkins & Harrison provide these plans for reference only - they are not to scale.

# Ground Floor

Total area: approx. 68.2 sq. metres (734.1 sq. feet)