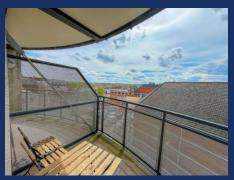

## Accommodation

Secure communal entrance with stairs and lift access to the apartment which enters into the hallway leading to all respective rooms. The large open plan lounge/diner has a UPVC door out to the balcony and includes a kitchen area with fitted units and work surfaces incorporating; gas hob with extractor over, electric oven, integrated washer/dryer and dishwasher, space for fridge/freezer and a cupboard housing the combi gas fired boiler. There are two double bedrooms with the master bedroom enjoying an en-suite shower room, and family bathroom with shower over bath, WC and wash basin.