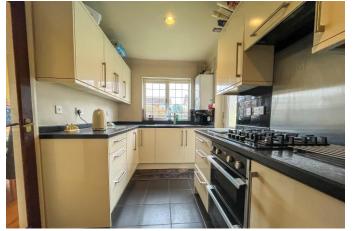

## **Ground Floor**

The accommodation is approached through a UPVC front door into an entrance porch and a door that leads into the lounge which has a UPVC window to the front of the house, wood effect flooring which continues into the dining room that has UPVC French doors onto the rear garden and stairs that rise to the first floor accommodation. The kitchen has been refitted with a range of cream facing high gloss cabinets, working surfaces incorporating a sink unit, gas hob, double oven and extractor fan, wall mounted boiler, tiles floor and a door to outside.