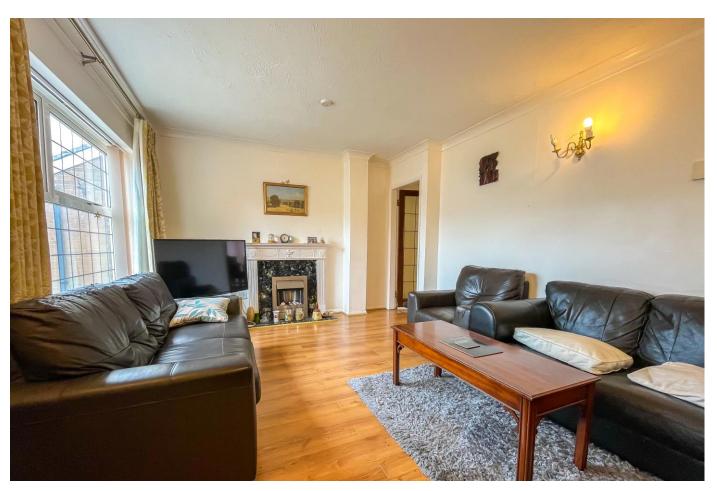

## **Ground Floor**

The accommodation is approached through a UPVC front door into an entrance porch and a door that leads into the lounge which has a UPVC window to the front of the house, wood effect flooring which continues into the dining room that has UPVC French doors onto the rear garden and stairs that rise to the first floor accommodation. The kitchen has been refitted with a range of cream facing high gloss cabinets, working surfaces incorporating a sink unit, gas hob, double oven and extractor fan, wall mounted boiler, tiles floor and a door to outside.