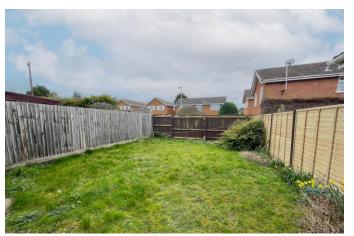

### Outside

The front of the house is block paved offering off road parking leading to a single garage. The rear garden is mainly lawned enjoying a southerly aspect and enclosed by fencing.