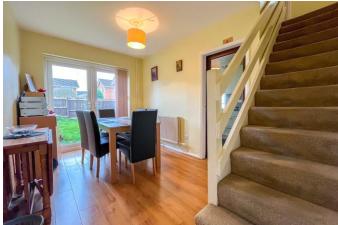

## **Ground Floor**

The accommodation is approached through a UPVC front door into an entrance porch and a door that leads into the lounge which has a UPVC window to the front of the house, wood effect flooring which continues into the dining room that has UPVC French doors onto the rear garden and stairs that rise to the first floor accommodation. The kitchen has been refitted with a range of cream facing high gloss cabinets, working surfaces incorporating a sink unit, gas hob, double oven and extractor fan, wall mounted boiler, tiles floor and a door to outside.