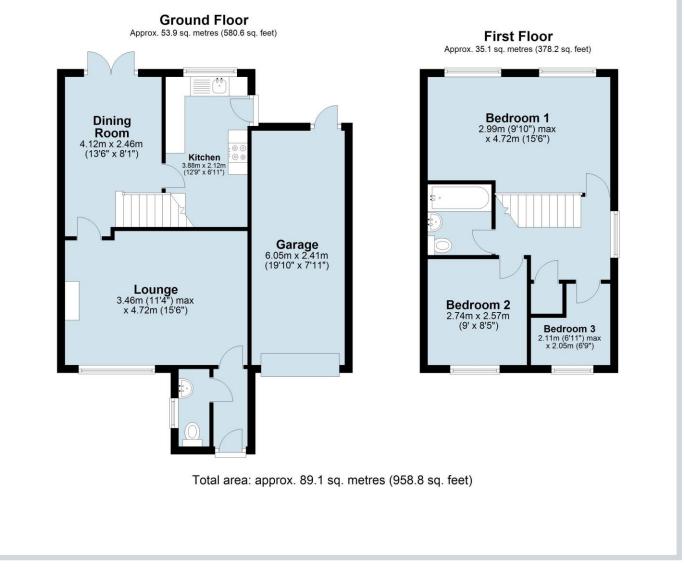

## **Ground Floor**

The accommodation is approached through a UPVC front door into an entrance porch and a door that leads into the lounge which has a UPVC window to the front of the house, wood effect flooring which continues into the dining room that has UPVC French doors onto the rear garden and stairs that rise to the first floor accommodation. The kitchen has been refitted with a range of cream facing high gloss cabinets, working surfaces incorporating a sink unit, gas hob, double oven and extractor fan, wall mounted boiler, tiles floor and a door to outside.

## First Floor

The first floor has three bedrooms, two of which have fitted wardrobes and there is a family bathroom.

### Outside

The front of the house is block paved offering off road parking leading to a single garage. The rear garden is mainly lawned enjoying a southerly aspect and enclosed by fencing.