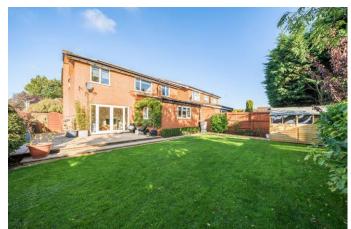

The front garden is mainly lawned with a driveway for two vehicles.

The rear garden enjoys a south facing aspect with a paved patio which continues to the side of the house giving ample storage space, well tended mainly lawned gardens with mature planting.