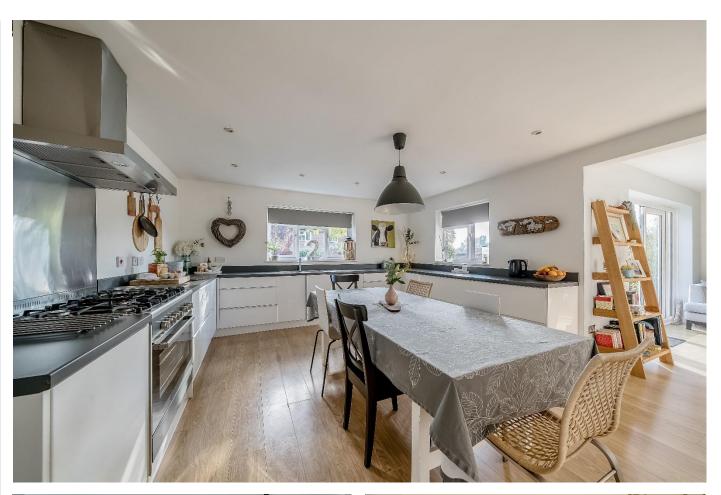

# **Ground Floor**

The entrance hall is approached though a UPVC door, stairs rising to the first floor accommodation, wood effect flooring which continues to a majority of the ground floor, doors off to principal rooms including the sitting room, study and cloakroom. A well appointed kitchen/family room can be found to the rear of the house which has a range of modern high gloss cabinets, working surfaces incorporating a sink unit, gas point for Range style cooker, dishwasher, two integrated chiller drawers and UPVC French doors overlooking and leading out to the south facing rear garden. Just off the kitchen is a utility room with matching cabinets, working surface and sink, plumbing for washing machine, Vaillant boiler and UPVC door to the side access.