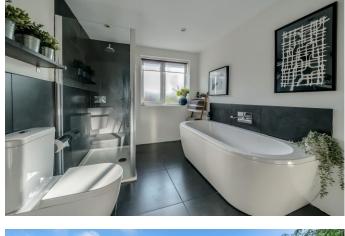

## First Floor

The first floor has four double bedrooms with built in wardrobes, en-suite shower room to the master bedroom, and a four piece family bathroom suite comprising of a bath, double shower cubicle, wash hand basin and WC.