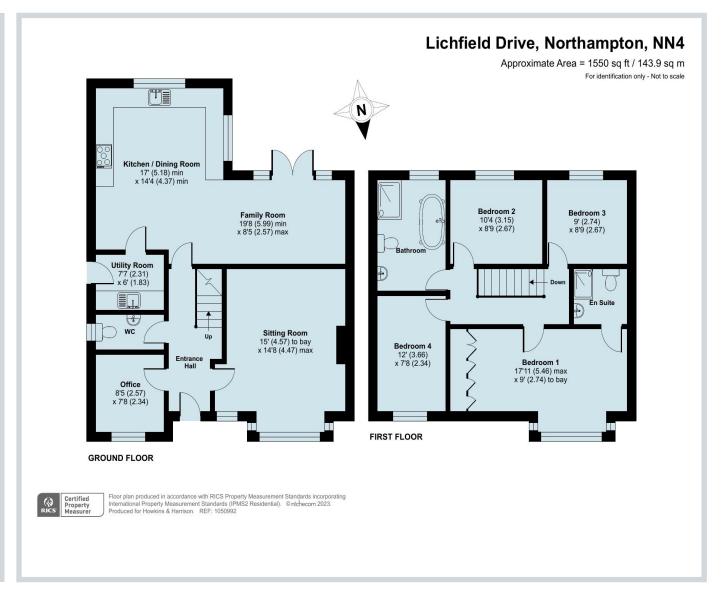

# **Ground Floor**

The entrance hall is approached though a UPVC door, stairs rising to the first floor accommodation, wood effect flooring which continues to a majority of the ground floor, doors off to principal rooms including the sitting room, study and cloakroom. A well appointed kitchen/family room can be found to the rear of the house which has a range of modern high gloss cabinets, working surfaces incorporating a sink unit, gas point for Range style cooker, dishwasher, two integrated chiller drawers and UPVC French doors overlooking and leading out to the south facing rear garden. Just off the kitchen is a utility room with matching cabinets, working surface and sink, plumbing for washing machine, Vaillant boiler and UPVC door to the side access.

## First Floor

The first floor has four double bedrooms with built in wardrobes, en-suite shower room to the master bedroom, and a four piece family bathroom suite comprising of a bath, double shower cubicle, wash hand basin and WC.