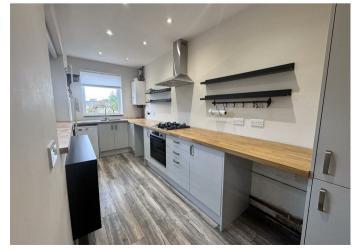

### 3 Bedroom House located in Nuneaton

\*\* UNDER APPLICATION \*\* This superb traditional mid terrace must be viewed to be fully appreciated. Well presented throughout this charming three story property features three bedrooms, a striking four piece family bathroom, a cosy sitting room with wood-burning stove and a spacious dining kitchen with French doors leading to the beautiful rear garden complete with patio area and storage shed. GCH & DG. Council Tax Band A. EPC. D. Unfurnished. Pets considered. Minimum annual household income £30,000. Deposit £1153. Holding deposit £230. Available within two weeks of application. Fully managed by Howkins & Harrison