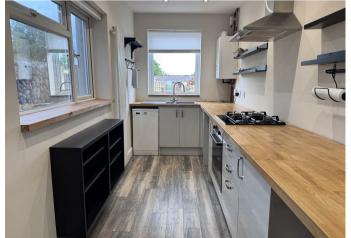

### 3 Bedroom House located in Nuneaton

\*\* UNDER APPLICATION \*\* This superb traditional mid terrace must be viewed to be fully appreciated. Well presented throughout this charming three story property features three bedrooms, a striking four piece family bathroom, a cosy sitting room with wood-burning stove and a spacious dining kitchen with French doors leading to the beautiful rear garden complete with patio area and storage shed. GCH & DG. Council Tax Band A. EPC. D. Unfurnished. Pets considered. Minimum annual household income £30,000. Deposit £1153. Holding deposit £230. Available within two weeks of application. Fully managed by Howkins & Harrison