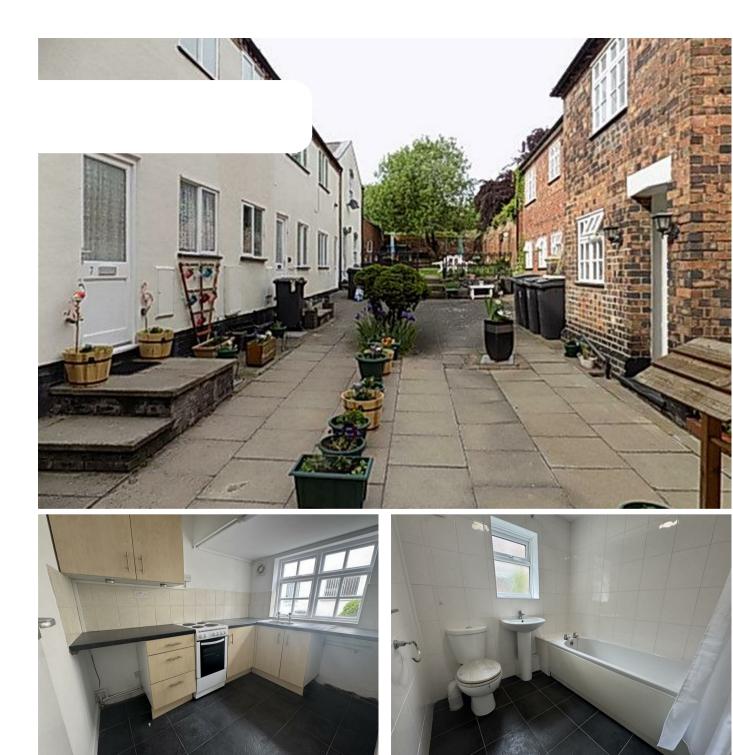

## 2 Bedroom Maisonette located in Atherstone

Ideally situated at the heart of the historic market town of Atherstone and within walking distance of the train station, this redecorated ground floor maisonette features two bedrooms, a light and airy living room, fitted kitchen and bathroom with white suite. Unfurnished. Communal garden. Council Tax A. EPC E. Electric heating, Deposit £750. Holding Deposit £150. Available within a week of application.