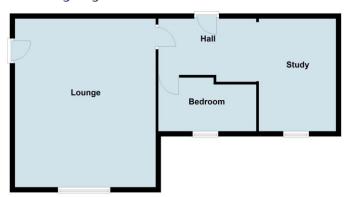

A unique opportunity to convert this spacious 740sqft ground floor apartment forming part of The Church House in Sheepy Magna. Set within communal gardens and approached via a gated entrance leading to allocated parking. The property is to be sold on a freehold basis. The current layout of a large hall/study, separate lounge and bedroom lends itself easily to conversion/amendment (shown in floorplan 2). Boasting communal gardens and allocated parking in this superb village location, viewing is highly recommended to appreciate what is on offer.

Access to the apartment is via a communal entrance hall providing access to a large communal conservatory. The hallway gives access to a spacious lounge with large casement window to the front elevation overlooking the communal gardens and the gardens of the adjoined Church House. There are two further rooms off a bedroom and a study.

# Floorplans

Howkins & Harrison provide these plans for reference only - they are not to scale.

# **Existing Layout**