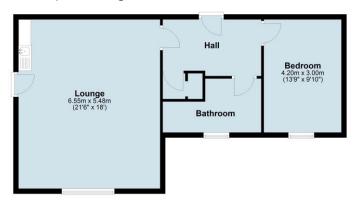

A unique opportunity to convert this spacious 740sqft ground floor apartment forming part of The Church House in Sheepy Magna. Set within communal gardens and approached via a gated entrance leading to allocated parking. The property is to be sold on a freehold basis. The current layout of a large hall/study, separate lounge and bedroom lends itself easily to conversion/amendment (shown in floorplan 2). Boasting communal gardens and allocated parking in this superb village location, viewing is highly recommended to appreciate what is on offer.

# Floorplans

Howkins & Harrison provide these plans for reference only - they are not to scale.

## Proposed Layout