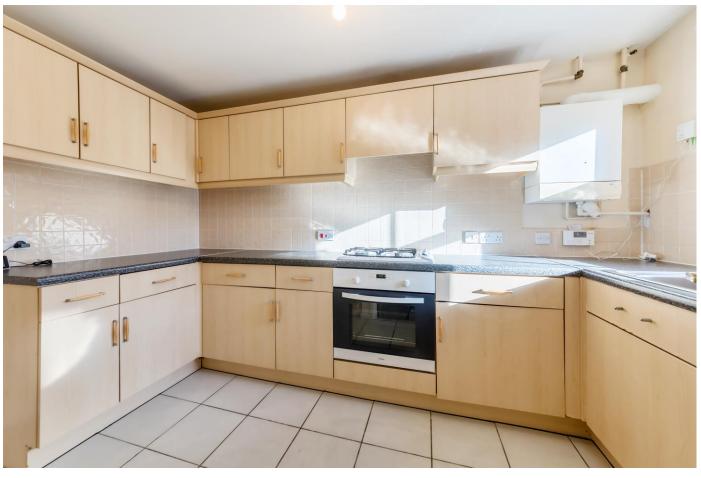

# Accommodation Details - Ground Floor

The front door leads into an entrance hall with staircase rising to the first floor with storage cupboard under and door to the cloakroom WC. A door off to the right leads into the fitted kitchen comprising a range of eye level and base units, ample preparation surfaces with complementary wall and floor tiling, built-in gas hob with oven below and extractor hood above and double glazed window to the front elevation. To the rear is a spacious lounge with double glazed window and French doors to the rear elevation, overlooking the garden.