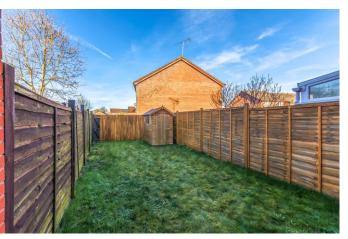

# Outside

Externally the property has access to four parking spaces and an easy to maintain mature rear garden, mainly laid to lawn with garden shed.