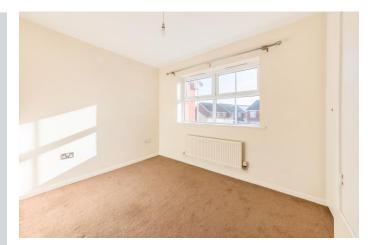

# First Floor

From the entrance hall the staircase rises to the first floor with doors leading off to: two excellent size bedrooms both having built in wardrobes and a bathroom comprising a panel enclosed bath with complementary tiling, tiled shower cubicle with shower screen, low flush WC, pedestal wash hand basin and complementary tiling.