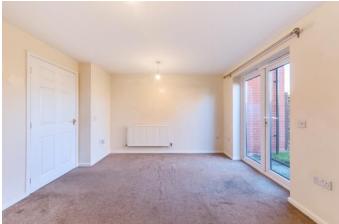

# Accommodation Details - Ground Floor

The front door leads into an entrance hall with staircase rising to the first floor with storage cupboard under and door to the cloakroom WC. A door off to the right leads into the fitted kitchen comprising a range of eye level and base units, ample preparation surfaces with complementary wall and floor tiling, built-in gas hob with oven below and extractor hood above and double glazed window to the front elevation. To the rear is a spacious lounge with double glazed window and French doors to the rear elevation, overlooking the garden.