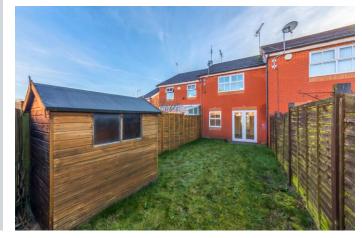

# Outside

Externally the property has access to four parking spaces and an easy to maintain mature rear garden, mainly laid to lawn with garden shed.