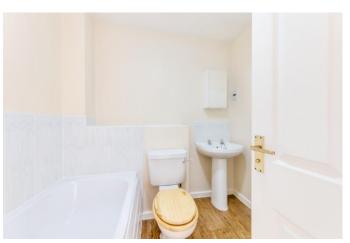

# First Floor

From the entrance hall the staircase rises to the first floor with doors leading off to: two excellent size bedrooms both having built in wardrobes and a bathroom comprising a panel enclosed bath with complementary tiling, tiled shower cubicle with shower screen, low flush WC, pedestal wash hand basin and complementary tiling.