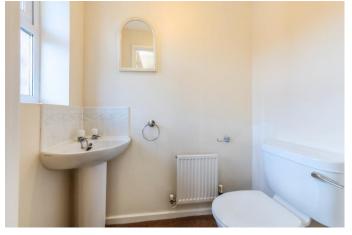

# First Floor

From the entrance hall the staircase rises to the first floor with doors leading off to: two excellent size bedrooms both having built in wardrobes and a bathroom comprising a panel enclosed bath with complementary tiling, tiled shower cubicle with shower screen, low flush WC, pedestal wash hand basin and complementary tiling.