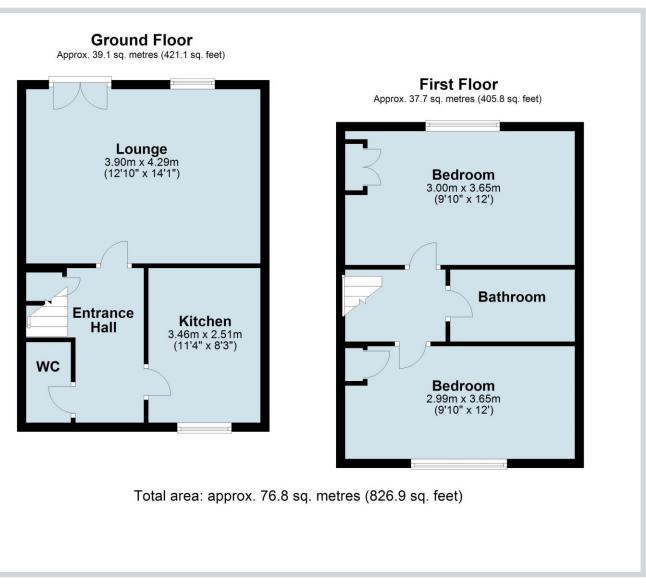

# Accommodation Details - Ground Floor

The front door leads into an entrance hall with staircase rising to the first floor with storage cupboard under and door to the cloakroom WC. A door off to the right leads into the fitted kitchen comprising a range of eye level and base units, ample preparation surfaces with complementary wall and floor tiling, built-in gas hob with oven below and extractor hood above and double glazed window to the front elevation. To the rear is a spacious lounge with double glazed window and French doors to the rear elevation, overlooking the garden.

# First Floor

From the entrance hall the staircase rises to the first floor with doors leading off to: two excellent size bedrooms both having built in wardrobes and a bathroom comprising a panel enclosed bath with complementary tiling, tiled shower cubicle with shower screen, low flush WC, pedestal wash hand basin and complementary tiling.

# Outside

Externally the property has access to four parking spaces and an easy to maintain mature rear garden, mainly laid to lawn with garden shed.