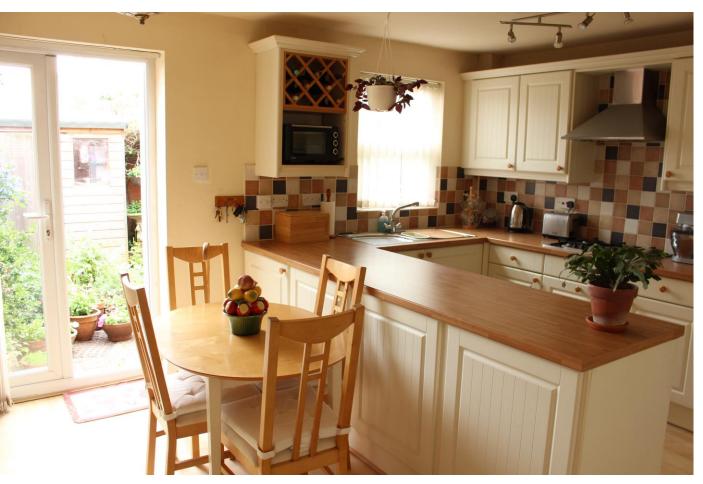

## Accommodation Details – Ground Floor

Front door leads into an entrance hall with staircase rising to the first floor and door leading off to a spacious lounge with double glazed bay window to front elevation with fitted window shutters, feature fireplace with fitted electric flame effect fire. Door leading to kitchen breakfast room have double glazed French doors leading to the rear garden kitchen area having comprehensive range of wall and base units ample preparation surfaces with complementary tiling, gas hob with extractor hood above built in double oven, with cupboards above and below integrated dish washer, fridge and freezer.