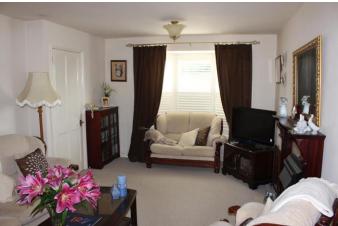

## Accommodation Details – Ground Floor

Front door leads into an entrance hall with staircase rising to the first floor and door leading off to a spacious lounge with double glazed bay window to front elevation with fitted window shutters, feature fireplace with fitted electric flame effect fire. Door leading to kitchen breakfast room have double glazed French doors leading to the rear garden kitchen area having comprehensive range of wall and base units ample preparation surfaces with complementary tiling, gas hob with extractor hood above built in double oven, with cupboards above and below integrated dish washer, fridge and freezer.