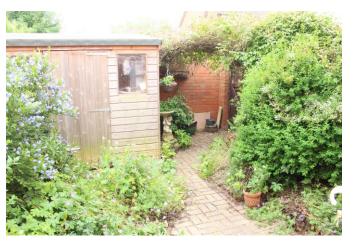

## Outside

Outside there is a delightful rear garden mainly block paved with mature borders, garden shed and rear pedestrian access leading to a parking space.