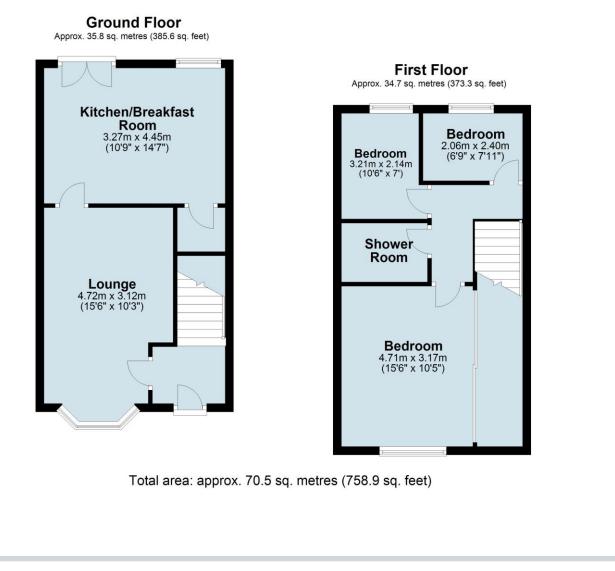

## Accommodation Details – Ground Floor

Front door leads into an entrance hall with staircase rising to the first floor and door leading off to a spacious lounge with double glazed bay window to front elevation with fitted window shutters, feature fireplace with fitted electric flame effect fire. Door leading to kitchen breakfast room have double glazed French doors leading to the rear garden kitchen area having comprehensive range of wall and base units ample preparation surfaces with complementary tiling, gas hob with extractor hood above built in double oven, with cupboards above and below integrated dish washer, fridge and freezer.

## First Floor

To the first floor there are three good size bedrooms and a shower room with WC and pedestal wash hand basin and complimentary tiling. The main bedroom one also has built in wardrobe.

## Outside

Outside there is a delightful rear garden mainly block paved with mature borders, garden shed and rear pedestrian access leading to a parking space.