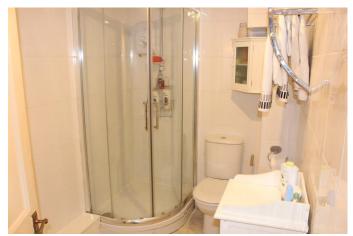

## First Floor

To the first floor there are three good size bedrooms and a shower room with WC and pedestal wash hand basin and complimentary tiling. The main bedroom one also has built in wardrobe.