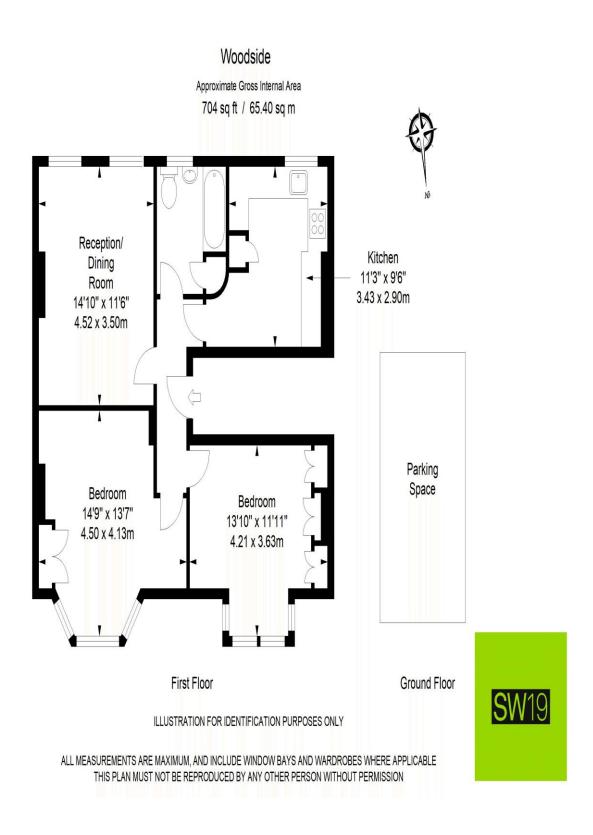

## Woodside

Stunning Two-Bedroom Victorian Conversion Flat in Prime Wimbledon Location This exceptional two-bedroom, firstfloor Victorian conversion flat offers the perfect blend of classic charm and modern living. Ideally situated near Wimbledon Town Centre and the picturesque Wimbledon Village, it benefits from a variety of excellent transport links. The spacious lounge/diner provides an inviting space for relaxation and entertaining, while the property also offers the added convenience of off-street parking. Boasting a share of freehold and being offered with the benefit of no onward chain, this flat is an attractive option for buyers seeking a hassle free move. Tastefully presented throughout, the property exudes a modern, contemporary style, making it an ideal home in a sought after location.