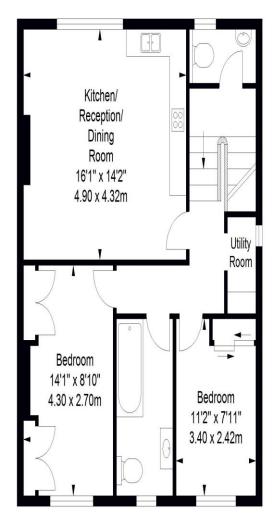

## Merton Road

Approximate Gross Internal Area 674 sq ft / 62.60 sq m

First Floor Second Floor

ILLUSTRATION FOR IDENTIFICATION PURPOSES ONLY

ALL MEASUREMENTS ARE MAXIMUM, AND INCLUDE WINDOW BAYS AND WARDROBES WHERE APPLICABLE THIS PLAN MUST NOT BE REPRODUCED BY ANY OTHER PERSON WITHOUT PERMISSION