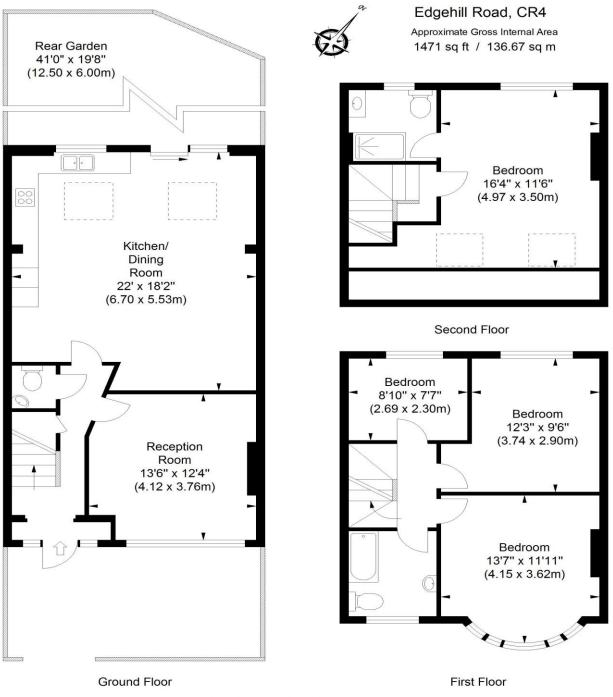

Nestled on a quiet no-through road, this four-bedroom home features a remarkable full-width rear extension. Balancing comfort and functionality, the residence is conveniently located near schools, offering modern and practical living ideally suited for a family. Inside, you'll discover four bedrooms and two well-appointed bathrooms, including an ensuite. The front reception room provides a welcoming space for relaxation, while the heart of the property lies in the open-plan kitchen and dining room, opening onto an impressive rear garden. A convenient addition to the layout is a downstairs WC, enhancing the practicality of the home. In summary, this residence offers a stylish and practical living experience, highlighted by its notable full-width rear extension—an excellent choice for families seeking a comfortable home in a prime location. Offered with no chain.

ALL MEASUREMENTS ARE MAXIMUM, AND INCLUDE WINDOW BAYS AND WARDROBES WHERE APPLICABLE THIS PLAN MUST NOT BE REPRODUCED BY ANY OTHER PERSON WITHOUT PERMISSION

> 020 8544 2828 Wimbledon: Wimbledon Park: Colliers Wood www.SW19.com