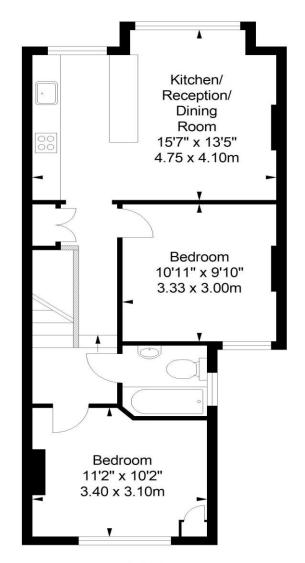

## Warren Road

Approximate Gross Internal Area 555 sq ft / 51.59 sq m

Ground Floor

First Floor

ILLUSTRATION FOR IDENTIFICATION PURPOSES ONLY

ALL MEASUREMENTS ARE MAXIMUM, AND INCLUDE WINDOW BAYS AND WARDROBES WHERE APPLICABLE THIS PLAN MUST NOT BE REPRODUCED BY ANY OTHER PERSON WITHOUT PERMISSION