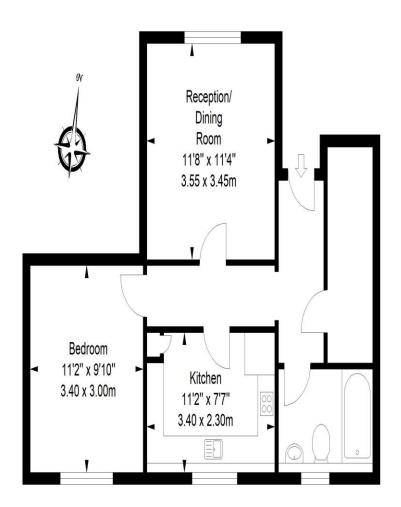

## All Saints Road

Approximate Gross Internal Area 513 sq ft / 47.65 sq m

Ground Floor

ILLUSTRATION FOR IDENTIFICATION PURPOSES ONLY

ALL MEASUREMENTS ARE MAXIMUM, AND INCLUDE WINDOW BAYS AND WARDROBES WHERE APPLICABLE THIS PLAN MUST NOT BE REPRODUCED BY ANY OTHER PERSON WITHOUT PERMISSION